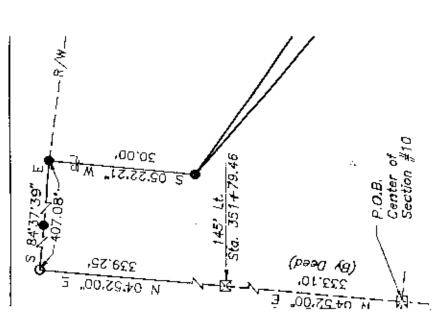

Being a part of the Northeast Quarter of Section 10, Township 15 North, Range 14 West of the Congress Lands east of the Scioto River and more particularly described as follows;

Beginning at an existing concrete monument found at the center of Section 10, thence by previous deed the following four courses: 1) North 04 degrees 52 minutes 00 seconds East 333.10 feet to an existing concrete monument found 145 feet left of Station 351+79.46 set on the north right of way of U.S. State Route 22; 2) North 04 degrees 52 minutes 00 seconds East 339.25 feet to an iron pipe fonnd; 3) South 84 degrees 37 minutes 39 seconds East 407.08 feet to an iron pin found on the west line of lands now owned by J. Wilkes (DR 814-111), passing an iron pin found at 152.93 feet; 4) South 05 degrees 22 minutes 21 seconds West 30.00 feet to an iron pin found and the principal place of beginning; thence along the west line of said J. Wilkes' lands Sonth 55 degrees 12 minutes 52 seconds East 191.56 feet to an iron pin set on the north right of way of U.S. State Ronte 22, from which a disturbed iron pin bears South 25 degrees 58 minutes 40 seconds East 2.06 feet; thence along said north right of way South 69 degrees 45 minutes 08 seconds West 21.18 feet to an iron pin set; thence North 49 degrees 41 minutes 23 seconds West 180.26 feet to the principal place of beginning, containing 0.038 acres, more or less, subject to all legal road right of ways and applicable easements, written or implied.

Bearings are based on those given for the tract described in Muskingum County Deed Record 1068, Page 499.

This description is written based on an actual field survey completed on October 05, 1993 by Timothy H. Linn, Reg. No. 7113.