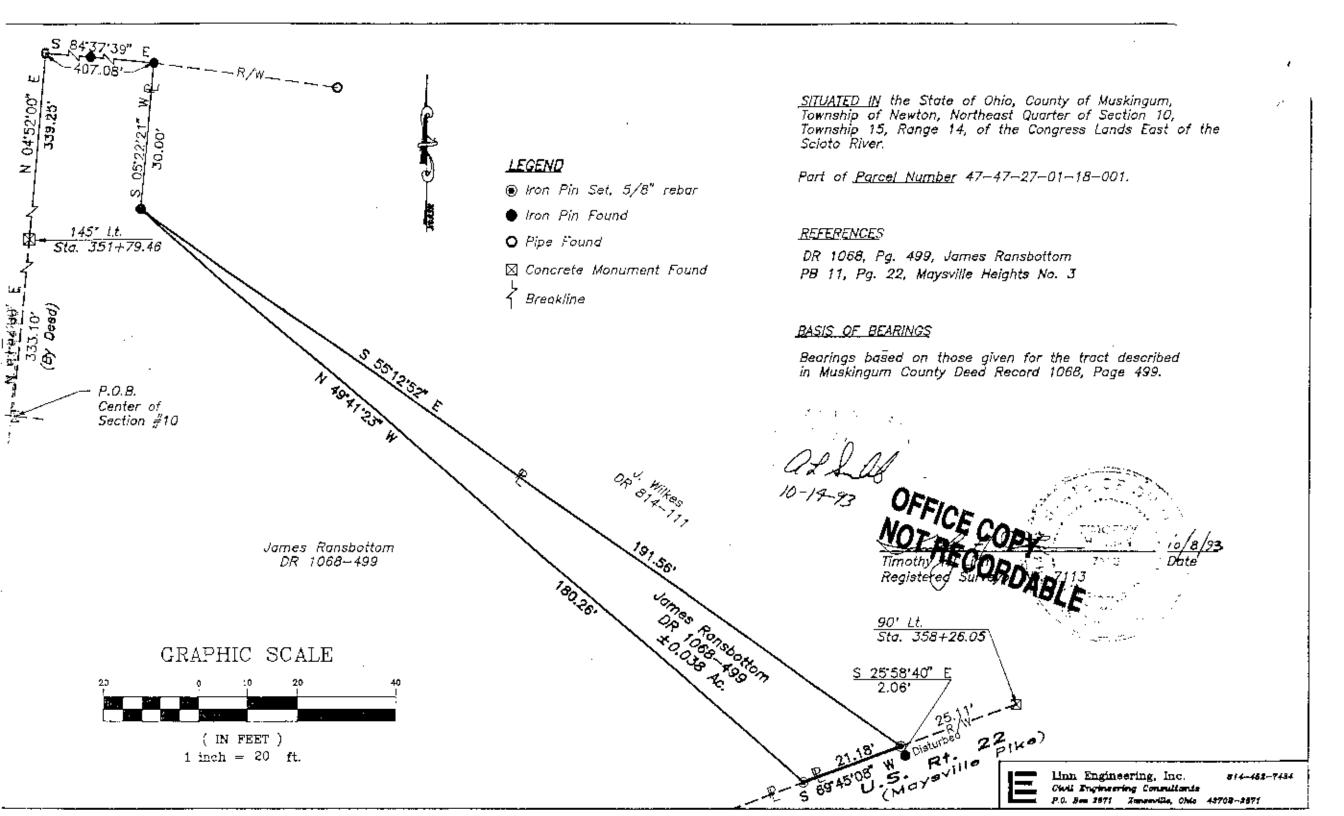

Being a part of the Northeast Quarter of Section 10, Township 15 North, Range 14 West of the Congress Lands east of the Scioto River and more particularly described as follows;

Beginning at an existing concrete monument found at the center of Section 10, thence by previous deed the following four courses: 1) North 04 degrees 52 minutes 00 seconds East 333.10 feet to an existing concrete monument found 145 feet left of Station 351+79.46 set on the north right of way of U.S. State Route 22; 2) North 04 degrees 52 minutes 00 seconds East 339.25 feet to an iron pipe fonnd; 3) South 84 degrees 37 minutes 39 seconds East 407.08 feet to an iron pin found on the west line of lands now owned by J. Wilkes (DR 814-111), passing an iron pin found at 152.93 feet; 4) South 05 degrees 22 minutes 21 seconds West 30.00 feet to an iron pin found and the principal place of beginning; thence along the west line of said J. Wilkes' lands Sonth 55 degrees 12 minutes 52 seconds East 191.56 feet to an iron pin set on the north right of way of U.S. State Ronte 22, from which a disturbed iron pin bears South 25 degrees 58 minutes 40 seconds East 2.06 feet; thence along said north right of way South 69 degrees 45 minutes 08 seconds West 21.18 feet to an iron pin set; thence North 49 degrees 41 minutes 23 seconds West 180.26 feet to the principal place of beginning, containing 0.038 acres, more or less, subject to all legal road right of ways and applicable easements, written or implied.

Bearings are based on those given for the tract described in Muskingum County Deed Record 1068, Page 499.

This description is written based on an actual field survey completed on October 05, 1993 by Timothy H. Linn, Reg. No. 7113.

OFFICE COPY Timoth P. HECORDABLE Reg. No. 7113 PARCEL NO. Part of Parcel No. 47-47-27-01-18-001

02 Julib 10-14-93

5