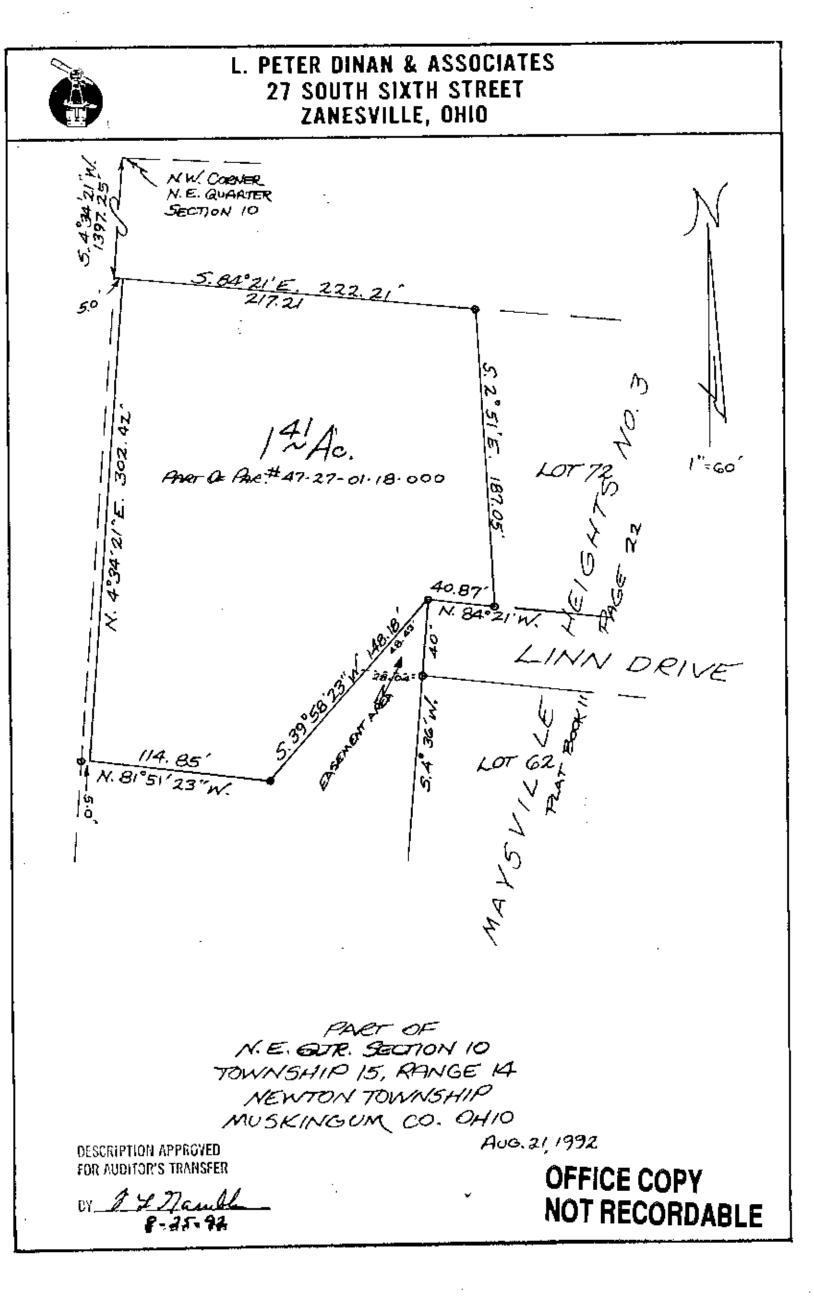

## 27 South Sixth Street

P. O. Box 55, Zanesville, Ohio 43701

SURVEYING & MAPPING

47-27-01-18-004 3455 LINN DR

1.41 Acres House Parcel Part of Parce1 #47-27-01-18-000

Situated in the State of Ohio, County of Muskingum, Township of Newton.

Being a part of the Northeast Quarter of Section 10, Township 15, Range 14 bounded and described as follows:

Commencing at the Northwest Corner of the Northeast Quarter of Section 10; thence south 4 degrees 34 minutes 21 seconds west 1397.25 feet to a point; thence south 84 degrees 21 minutes east 5 feet to the true place of beginning of the premises herein intended to be described; thence south 84 degrees 21 minutes east 217.21 feet to an iron pin; thence south 2 degrees 51 minutes east 187.05 feet to an iron pin on the north line of Linn Drive as shown on the recorded plat of Maysville Heights No. 3 in Plat Book 11, Page 22; thence along the north line of said Linn Drive north 84 degrees 21 minutes west 40.87 feet to an iron pin; thence south 39 degrees 58 minutes 23 seconds west 148.18 feet to an iron pin; thence north 81 degrees 51 minutes 23 seconds west 114.85 feet to a point; thence north 4 degrees 34 minutes 21 seconds east 302.42 feet to the true place of beginning, containing one and forty-one hundredths (1.41) acres more or less.

There is also conveyed herein an easement for ingress and egress and for the laying and maintenance of utilities over the following described parcel beginning at the northwest corner of Lot 62 in Maysville Heights No. 3; thence north 84 degrees 21 minutes west 28.04 feet to a point on the east line of the above described 1.41 acre parcel; thence along said east line north 39 degrees 58 minutes 23 seconds east 48.43 feet to an iron pin; thence along the west end of Linn Drive south 4 degrees 36 minutes west 40 feet to the place of beginning.

This description written from a survey made by L. Peter Dinan, Registered Surveyor #5451, August 21, 1992.

DESCRIPTION APPROVED FOR AUDITOR'S TRANSFER

61 12 Manth 8-25-92

OFFICE COPY NOT RECORDABLE

····