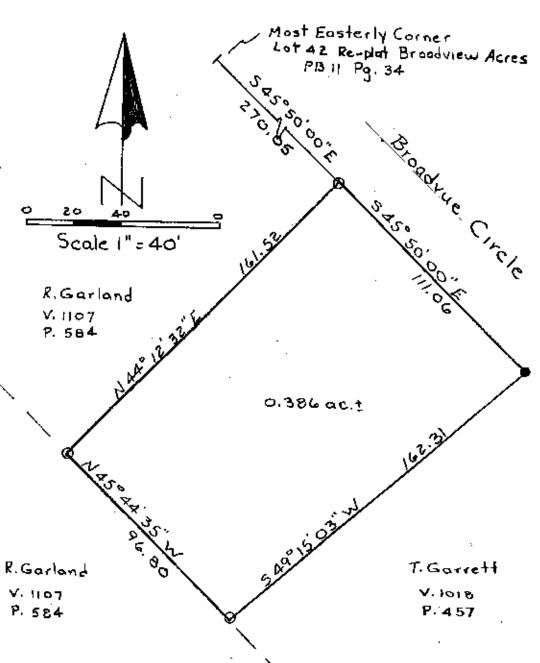

## LEGAL DESCRIPTION FOR TERRY GARRETT

SITUATED IN THE STATE OF OHIO, COUNTY OF MUSKINGEM, TOWNSHIP OF NEWTON, AND BEING PART OF THE NORTHEAST QUARTER OF SECTION 10, TOWNSHIP 15, RANGE 14, AND BEING PART OF THOSE LANDS INTENDED TO BE DESCRIBED IN DEED VOLUME 1018, PAGE 457; BEING FURTHER BOUNDED AND DESCRIBED AS FOLLOWS:

CCMMENCING AT THE MOST EASTERLY CORNER OF LOT #42 OF THE RE-PLAT OF BROADVUE ACRES AS RECORDED IN PLAT BOOK 11, PAGE 34, THENCE, SOUTH 45 DEGREES - 50 MINUTES - 00 SECONDS EAST, ALONG THE SOUTHERLY LINE OF BROADVUE CIRCLE, 270.05 PEET TO AN IRON PIN POUND, AND THE TRUE POINT OF BEGINNING FOR THE PARCEL HEREIN INTENDED TO BE DESCRIBED; THENCE, CONTINUING SOUTH 45 DEGREES - 50 MINUTES - 00 SECONDS EAST, 111.06 FEET TO AN IRON PIN SET; THENCE, SOUTH 49 DEGREES - 15 MINUTES - 03 SECONDS WEST, 162.31 FEET TO AN IRON PIN FOUND; THENCE, NORTH 45 DEGREES - 44 MINUTES - 35 SECONDS WEST, 96.80 FEET TO AN IRON PIN FOUND; THENCE, NORTH 44 DEGREES - 12 MINUTES - 32 SECONDS EAST, 161.52 FEET TO THE POINT OF BEGINNING, AND CONTAINING 0.386 ACRES MORE OR LESS.

SUBJECT TO ALL LEGAL HIGHWAYS AND BASEMENTS OF RECORD.

BEARINGS DESCRIBED HEREIN ARE BASED UPON THOSE DESCRIBED IN DEED VOLUME 1107, PAGE 584.

IRON PINS SET ARE 5/8" REBAR WITH YELLOW IDENTIFICATION CAP (FINLEY S-7222).

BEING PART OF AUDITOR'S PARCEL #47-27-01-35-000

THIS DESCRIPTION, WRITTEN ON MAY 8, 1997, IS BASED ON AN ACTUAL SURVEY OF THE PREMISES BY TERRY J. FINLEY, OHIO REFERENCE STREET (1222.

REGISTERED SURVEYOR #S-7222

## LEGEND:

- Iron pin set (5/8° rebar w/cap)
- <u>Olcon pin found</u>
- Ecuel engl
- Axio found
- ⊽ llailread spike lound

This plat drawn on

DESCRIPTION APPROVED

OF TERRY J. FINLEY

echial survey of the premises.