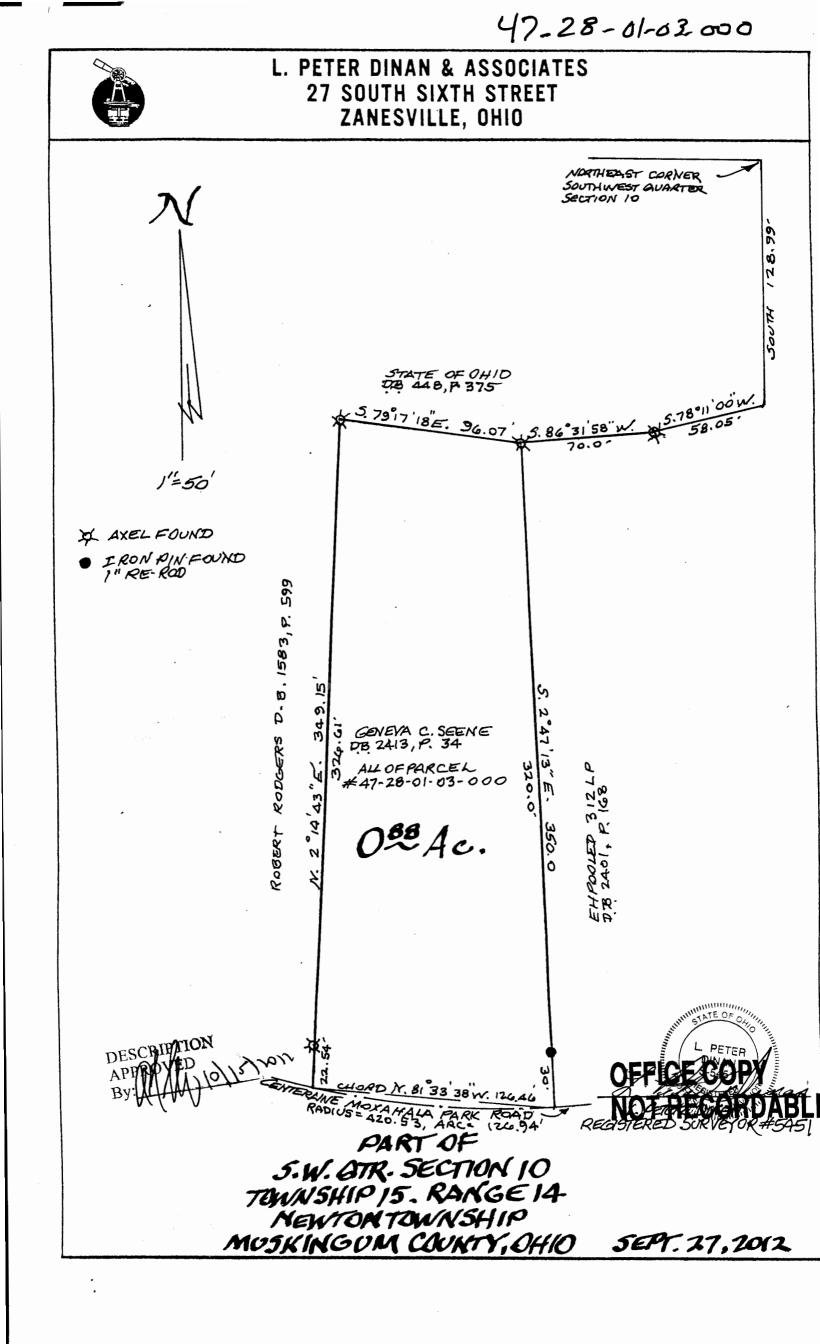

47-28-01-03-000

Phone and Fax: 740-453-8448

L. Peter Dinan & Associates 27 South Sixth Street P.O. Box 55, Zanesville, Ohio 43702-0055

Geneva C. Seene 0.88 Acres All of Parcel #47-28-01-03-000

Situated in the State of Ohio, County of Muskingum, Township of Newton.

Being a part of the southwest quarter of Section 10, Township 15, Range 14 bounded and described as follows:

Commencing at the northeast corner of the southwest quarter of Section 10; thence south along the quarter section line a distance of 128.99 feet to a point; thence south 78 degrees 11 minutes west 58.05 feet to an iron pin (axle) found; thence south 86 degrees 31 minutes 58 seconds west 70.0 feet to an iron pin (axle) found and the true place of beginning of the premises herein intended to be described; thence south 2 degrees 47 minutes 13 seconds east 350.0 feet to a point in the center of Moxahala Park Road passing an iron pin found at 320.0 feet; thence along the center of Moxahala Park Road on a curve to the right having a radius of 420.53 feet an arc length of 126.94 feet (the chord of which bears north 81 degrees 33 minutes 38 seconds west 126.46 feet) to a point; thence leaving said centerline north 2 degrees 14 minutes 43 seconds east 349.15 feet to an iron pin (axle) found passing an iron pin (axle) found at 22.54 feet; thence south 79 degrees 17 minutes 18 seconds east 96.07 feet to the true place of beginning, containing eighty-eight hundredths (0.88) of an acre more or less.

Subject to the easements of Moxahala Park Road.

This description written from a survey made by L. Peter Dinan, Registered Surveyor #5451, October 1, 2012.

DESCRIPTION APPROVER By: ADDITION