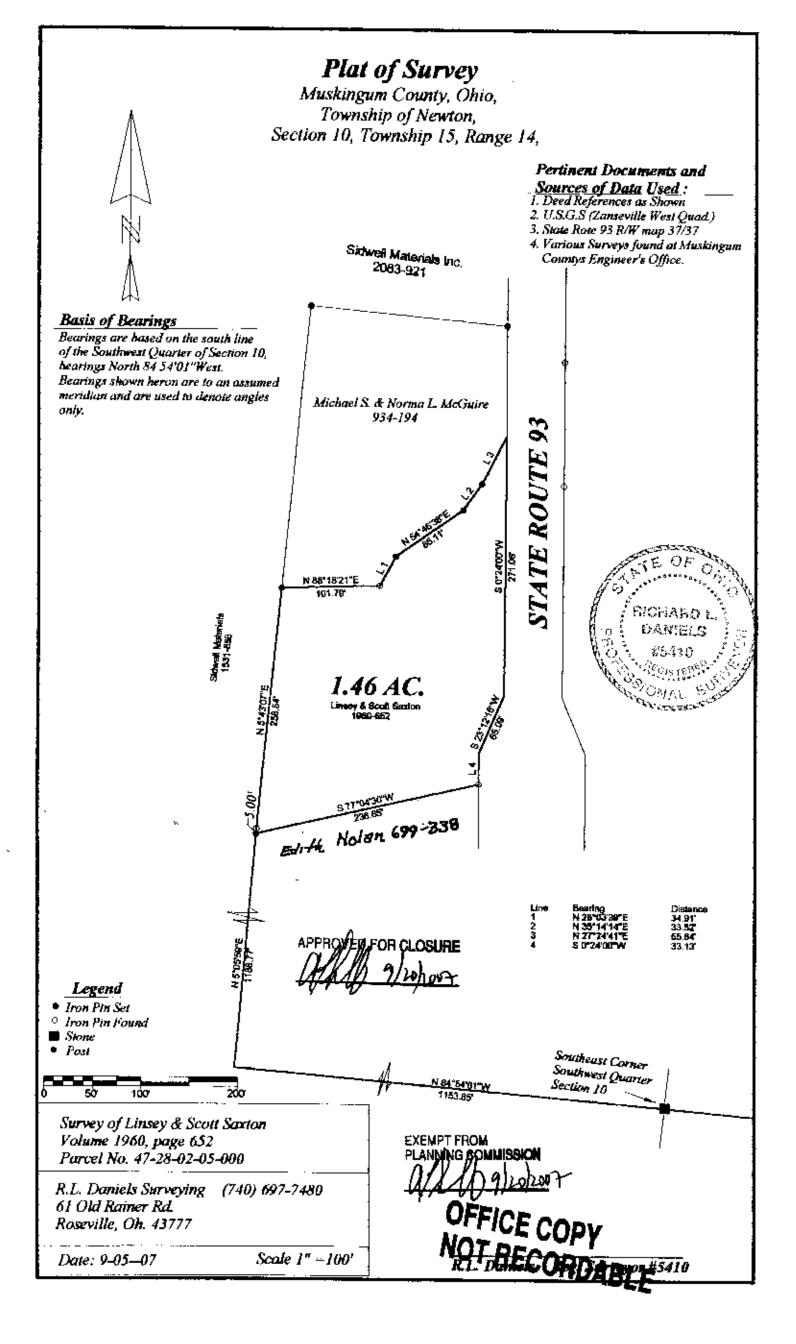

## Lindsey and Scott Saxton

Situated in the State of Ohio, County of Muskingum, Township of Newton, Township 15, Range 14, Section 10, bounded and described as follows:

Being part of James K. and Patricia McGuire Deed Volume 899, page 73, Parcel No. 47-28-02-05-000, all of Lindsey and Scott Paxton Volume 1960, page 652.

Commencing at a stone found at the Southeast corner of the Southwest quarter of Section 10; Thence North 84°54'01" West along the south line of the Southwest quarter of Section 10 1153.85 feet to a point; Thence North 05°05'59" East 1188.77 feet to the corner post, the place of beginning; Thence North 05°43'07" East 258.54 feet along Sidwell Materials Volume 1531, page 858 to an iron pin set passing an iron pin found at 5.00 feet; Thence along the south line of Mike and Norma McGuire Volume 943, page 194, the following five courses and distances - North 88°18'21" East 101.79 feet to an iron pin found, North 28°03'39" East 34.91 feet to an iron pin set, North 54°46'38" East 85.11 feet to an iron pin set, North 35°14'14" East 33.52 feet to an iron pin set, and North 27°24'41" East 55.64 feet to a point on State Route 93 right of way; Thence South 00°24'00" West along Route 93 right of way 271.06 feet to a point; Thence continuing along Route 93 right of way, the next two courses and distances - South 23°12'16" West 65.09 feet to a point and South 00°24'00" West 33.13 feet to an iron pin found; Thence South 77°04'30" West along Extern Morter 1. Volume 697, page 338 236.65 feet to the place of beginning 1.46 Acre(s) more or less.

Bearings are based on the south line of the Southwest quarter of Section 10 bearing North 84°54'01" West.

Above description is based on a survey by R.L. Daniels, Registered Surveyor No. 5410, September 5, 2007, and is intended for the legal transfer of property described and does not intend to describe all or any casements of record nor encroachments unless otherwise indicated.

Iron pipe set are No. 5 reinforced bars, 30 inches long, with plastic ID caps.