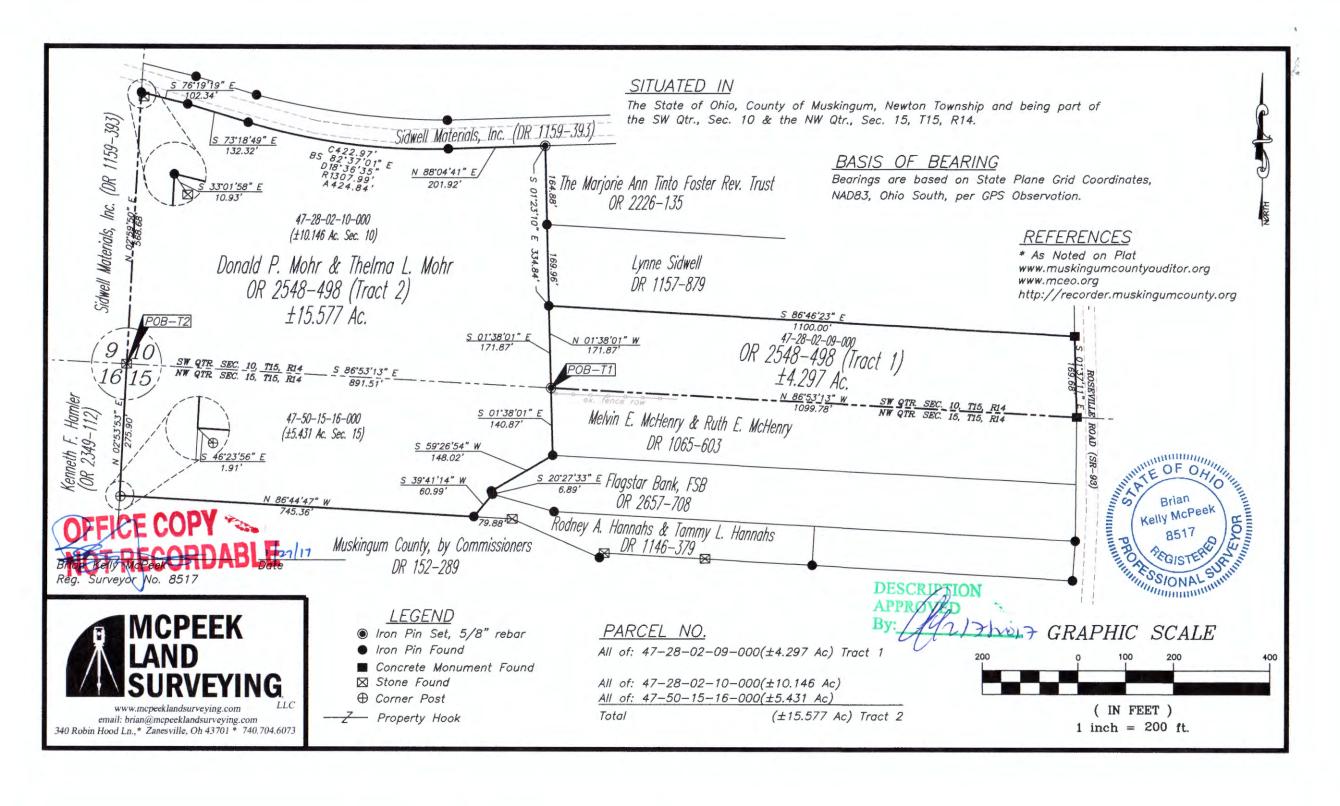

## Donald P. Mohr & Thelma L. Mohr OR 2548-498 Tract 1 +/-4.297 Ac.

Being a part of the Southwest Quarter of Section 10, T15, R14, Newton Township, Muskingum County, State of Ohio, also being all of the lands in Muskingum County Parcel Number 47-28-02-09-000 now owned by Donald P. Mohr & Themlma L. Mohr (OR 2548-498), of the Muskingum County Recorders Office, more fully described as follows.

Beginning for reference at a stone found on the southwest corner of the southwest quarter of Section 10, thence with the south section line, S 86°53'13" E, 891.51 feet to an iron pin set and the principal place of beginning; thence leaving said section line and going with the west line of said Mohr's tract being described, N 01°38'01" W, 171.87 feet to an iron pin found on the southwest corner of the lands now owned by Lynne Sidwell (DR 1157-879);

thence with the common line of said Sidwell/Mohr, S 86°46'23" E, 1100.00 feet to a concrete monument found on the west line of Roseville Road (SR-93);

thence with the west line of said Roseville Road, S 01°37'11" E, 169.68 feet to a concrete monument found on said west line, also being the common corner of said Mohr's lands and the land now owned by Melvin E. McHenry & Ruth E. McHenry (DR 1065-603);

thence with the common line of said Mohr/McHenry, N 86°53'13" W, 1099.78 feet to the place of beginning, containing 4.297 acres more or less, subject to all legal highways and easements of record.

All bearings described herein are based on the Ohio State Plane Grid Coordinates, NAD83, Ohio South per GPS Observation on.

All iron pins set are 5/8 inch by 30 inch steel rebar with plastic identification caps marked MCPEEK PS8517.

The above described 4.297 acre parcel is based on a field survey made by Brian K. McPeek, PS 8517 of McPeek Land Surveying, LLC on 01/08/2017.

Parcel No.

All of: 47-28-02-09-000 (+/- 4.297 Ac.)

Brian Kelly McPeek
8517

Brian Kelly McPeek
8517

DESCRIPTION
APPROVED
By: ((1) >) (1)