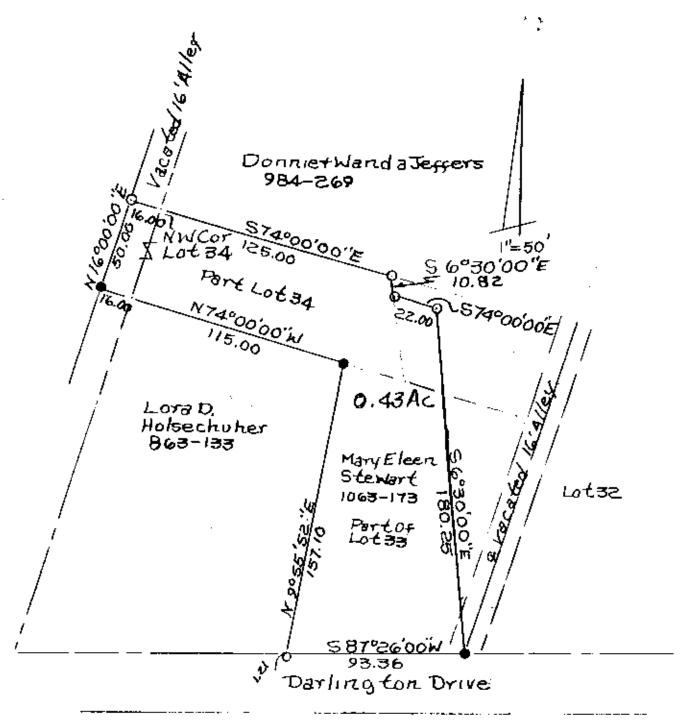

## MARY ELLEN STEWART 08/14/96

Situated in the State of Ohio, County of Muskingum, Township of Newton, Township 15, Range 14, Section 11, part of Burton's Addition to Darlington, Bounded and described as follows:

Beginning at an iron pin found which bears North 74 00'00" West across a 16.00 foot vacated alley from the Northwest corner of Lot 34 of Burton's Addition Plat Book 5, page 44 & 45; Thence South 74 00'00" East along Donald and Wanda Jeffers Vol. 984, page 269, 141.00 feet to an iron pin set; Thence along Donald and Wanda Jeffers the next three coursres and distances, South 06 30'00" East 10.82 feet to an iron pin set, South 74 00'00" East 22.00 feet to an iron pin set, and South 06 30'00" East 180.25 to an iron pin set; Thence South 87 26'00" West along Darlington Drive 93.36 feet to a point from which an iron pipe bears South 09 55'52" West 1.21 feet; Thence North 09 55'52 East along Lora D. Holsehuher Vol. 863, page 133, 157.10 feet to an iron pin set; Thence North 74 00'00" West along Lora D. Holsechuher 131.00 feet to an iron pin set on the West line of Old Penn Central R.R. passing the Southwest corner of Lot 34 at 115.00 feet; Thence North 16 00'00" East along said Rail Road and west line of a vacated 16.00 foot alley 50.00 feet to the Place of Beginning. Containing 0.43 acres more or less.

Being all of Auditors Parcel Numbers:

47-30-01-18-000

47-30-01-20-000

47-30-01-21-000

 $\gamma'$ 

Bearings are based on the East line of Old Penn Central Rail Road Bearing North 16 00'00 Bast.

Iron pins set are Number five Reinforcing bars 30 inches long with plastic I.D. caps.

Reference Deed Vol. 1063, page 173.

Survey and Description By:

NOT RECOBDABLE 5410

PERSONAL PROPERTY OF ALL PROPE

9-11-8

o Iron Pins Found • Iron Pins Set No.5 Reing Bars 30" Lg Plastic I.D.Caps

Mary Ellen Stewart

Parcel No. 47-30-01-18-000

Parcel No. 47-30-01-20-000

Parcel No. 47-30-01-20-000

Parcel No. 47-30-01-21-000

Deed Yol. 1063, Page 173

State of Ohio, County Of Muskingum

Township of New ton, Tis, R14,

Sec. 11, Part of Lots 33+34 of

Bur Ohis Add Ition To Darlington

P. B. 5. HER COPY

NOT RECORDABLE