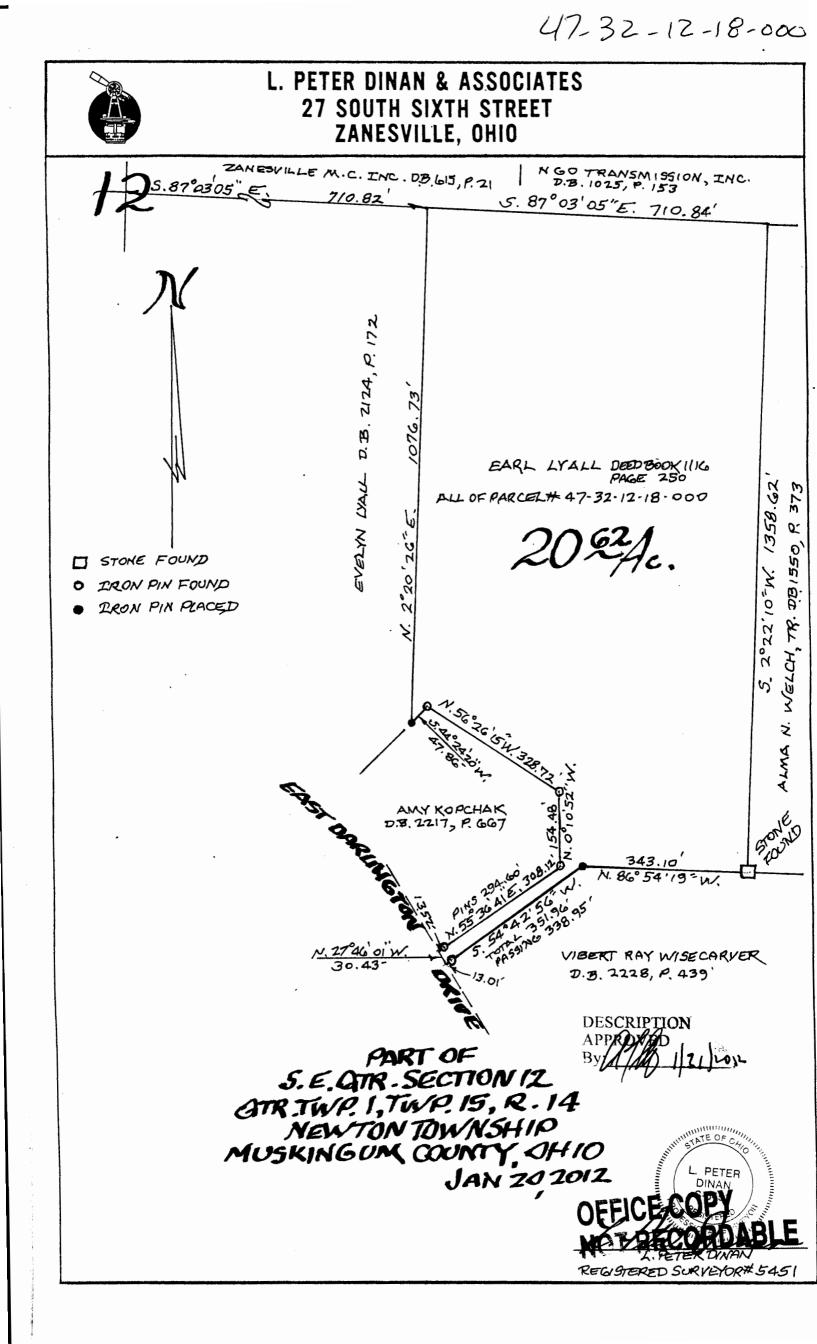

Situated in the State of Ohio, County of Muskingum, Township of Newton.

Being a part of the southeast quarter of Section 12, Quarter Township 1, Township 15, Range 14 bounded and described as follows:

Commencing at the northwest corner of the southeast guarter of Section 12; thence along the quarter section line south 87 degrees 03 minutes 05 seconds east 710.82 feet to the true place of beginning of the premises herein intended to be described; thence south 87 degrees 03 minutes 05 seconds east 710.84 feet to a point; thence south 2 degrees 22 minutes 10 seconds west 1358.62 feet to a stone found; thence north 86 degrees 54 minutes 19 seconds west 343.10 feet to an iron pin placed; thence south 54 degrees 42 minutes 56 seconds west 351.96 feet to a point in the center of East Darlington Drive passing an iron pin (axle) found at 338.95 feet; thence along said centerline north 27 degrees 46 minutes 01 seconds west 30.43 feet to a point; thence leaving said centerline north 55 degrees 36 minutes 41 seconds east 308.12 feet to an iron pin found passing an iron pin found at 13.52 feet; thence north 0 degrees 10 minutes 52 seconds west 154.48 feet to an iron pin found; thence north 56 degrees 26 minutes 15 seconds west 328.72 feet to an iron pin found; thence south 44 degrees 24 minutes 20 seconds west 47.86 feet to an iron pin placed; thence north 2 degrees 20 minutes 26 seconds east 1076.73 feet to the true place of beginning, containing twenty and sixtytwo hundredths (20.62) acres more or less.

Subject to the easements of East Darlington Drive.

This description written from a survey made by L. Peter Dinan, Registered Surveyor #5451, January 23, 2012

SSIONAL SU

DESCRIPTION 1/31/in