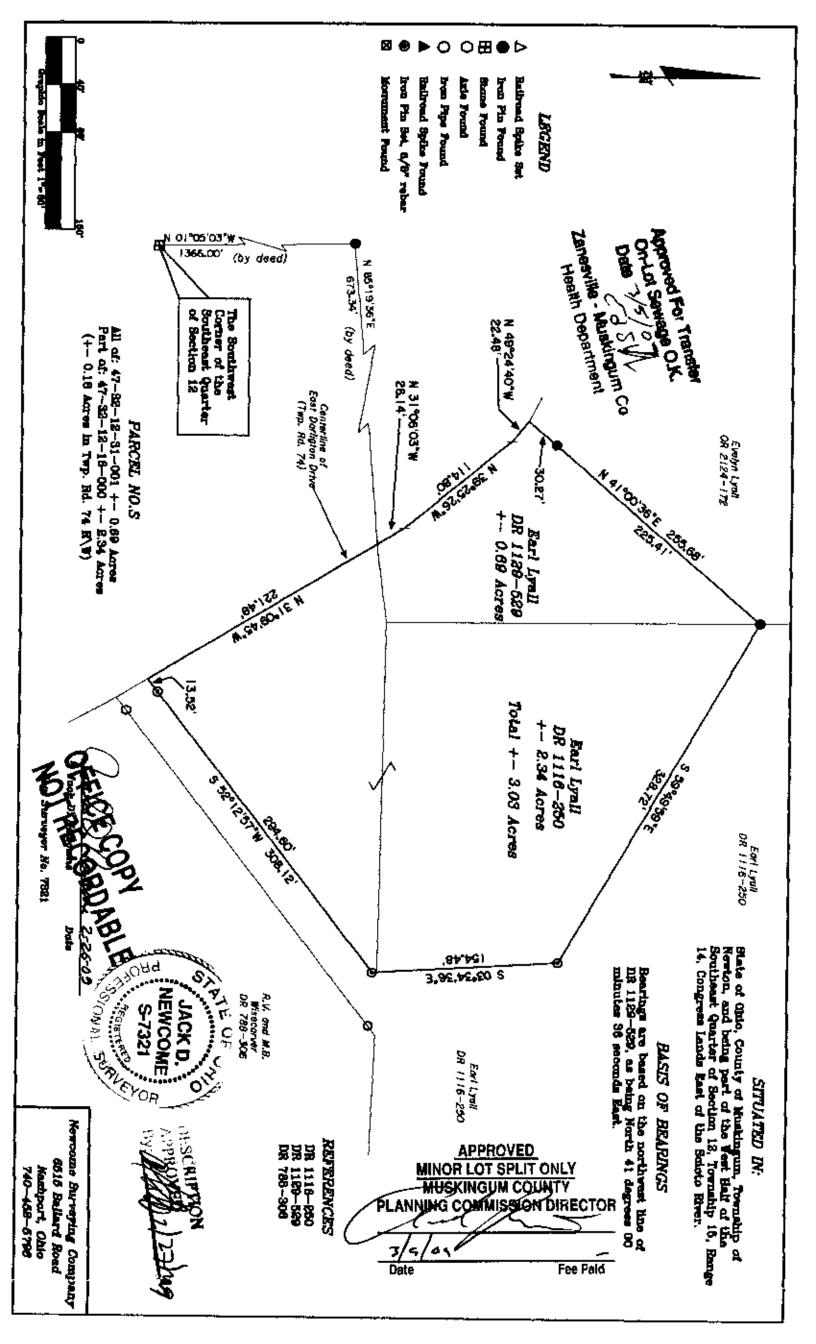

Ol

Legal Description of 3.03 Acre Split of Earl Lyall Property

Date

Fee Paid

Situated in the State of Ohio, County of Muskingum, Township of Newton, and being part of the West Half of the Southeast Quarter of Section 12, Township 15, Range 14, Congress Lands East of the Scioto River, and being all of the lands presently owned by Earl Lyall as per DR 1129-529, and part of the lands owned by Earl Lyall as per DR 1116-250, and being more particularly described as follows:

Beginning for reference(by deed), at a stone at the Southwest Corner of the Southeast Quarter of Section 12;

There along the quarter section line, (by deed), North 01 degrees 05 minutes 03 seconds West, 1366.00 feet to an iron pin;

Thence, (by deed), North 85 degrees 19 minutes 36 seconds East, 673.34 feet to a point in the centerline of East Darlington Drive, and the principal place of beginning:

Thence along the centerline of said toad the following three courses:

- 1.) North 31 degrees 06 minutes 03 seconds West, 26.14 feet to a point;
- 2.) North 39 degrees 25 minutes 26 seconds West, 114.80 feet to a point;
- 3.) North 49 degrees 24 minutes 40 seconds West, 22.48 feet to a point on the southeast corner of lands presently owned by Evelyn Lyall(OR 2124-172);

Thence along the east line of said Evelyn Lyall lands, North 41 degrees 00 minutes 36 seconds East, 255.68 feet to an iron pin found, passing an iron pin found at 30.27 feet;

Thence through the lands presently owned by Earl Lyall, (DR 1116-250), the following three courses:

- 1.) South 59 degrees 49 minutes 59 seconds East, 328.72 feet to an iron pin set;
- 2.) South 03 degrees 34 minutes 36 seconds East, 154.48 feet to an iron pin set;
- 3.) South 52 degrees 12 minutes 57 seconds West, 308,12 feet to a point in the centerline of East Darlington Drive, passing an iron pin set at 294.60 feet;

Thence along the centerline of said road, North 31 degrees 09 minutes 45 seconds West,

221.49 feet to the principal place of beginning, containing 3.03 acres more or less.

Subject to all legal recorded easements and right of ways.

Iron pins set are 5\8 inch rebars, 30 inches long, with plastic identification caps.

Bearings are based on the northwest line of DR 1129-529, as being North 41 degrees 00 minutes 36 seconds East.

This description is written based on a field survey completed February 26, 2009 by Jack D.