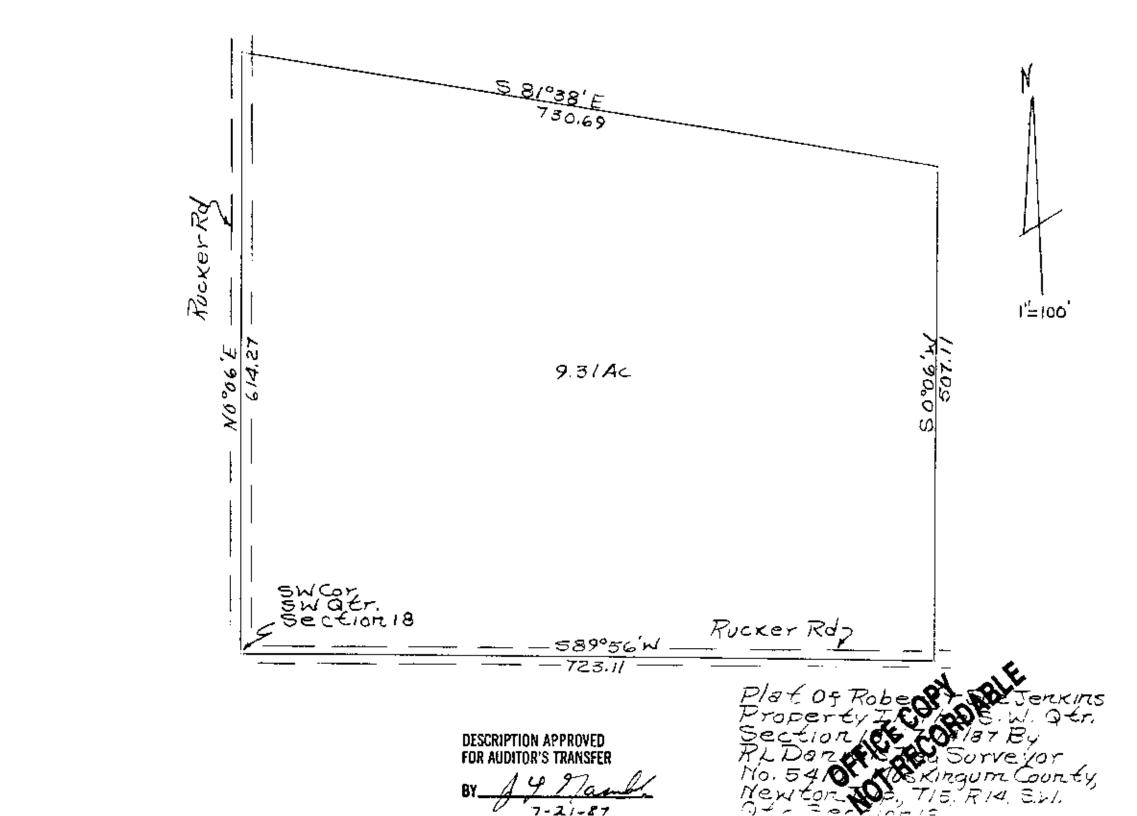

47-38-18-18 NA

Robert Jenkins 7/14/87

...

×

Situated in the State of Ohio, County of Muskingum, Township of Newton, T 15, R 14, Southwest Quarter of Section 18, bounded and described as follows:

Beginning at the Southwest corner of the Southwest Quarter of Section 18; thence North O<sup>O</sup> O6' East along Township Road (Rucker Road) 614.27 feet; thence leaving said road South 81° 38' East 730.69 feet; thence South O<sup>O</sup> O6' West 507.11 feet to the center of Rucker Road; thence South 89° 56' West 723.11 feet to the place of beginning, containing 9.31 acres more or less.

Bearings are based on the West line of Southwest Quarter of Section 18 bearing North  $0^{\circ}$  O6' East.

Being Auditor's Parcel No.  $47 \leftrightarrow 47 \leftrightarrow 38 \leftrightarrow 18 \leftrightarrow 10 \rightarrow 000$ .

NOT RECORDABLE

R. L. Daniels Registered Surveyor No. 5410

. .

**DESCRIPTION APPROVED** FOR AUDITOR'S TRANSFER

17 Mambe. 7-21-87 8Y\_

47-38-18-18