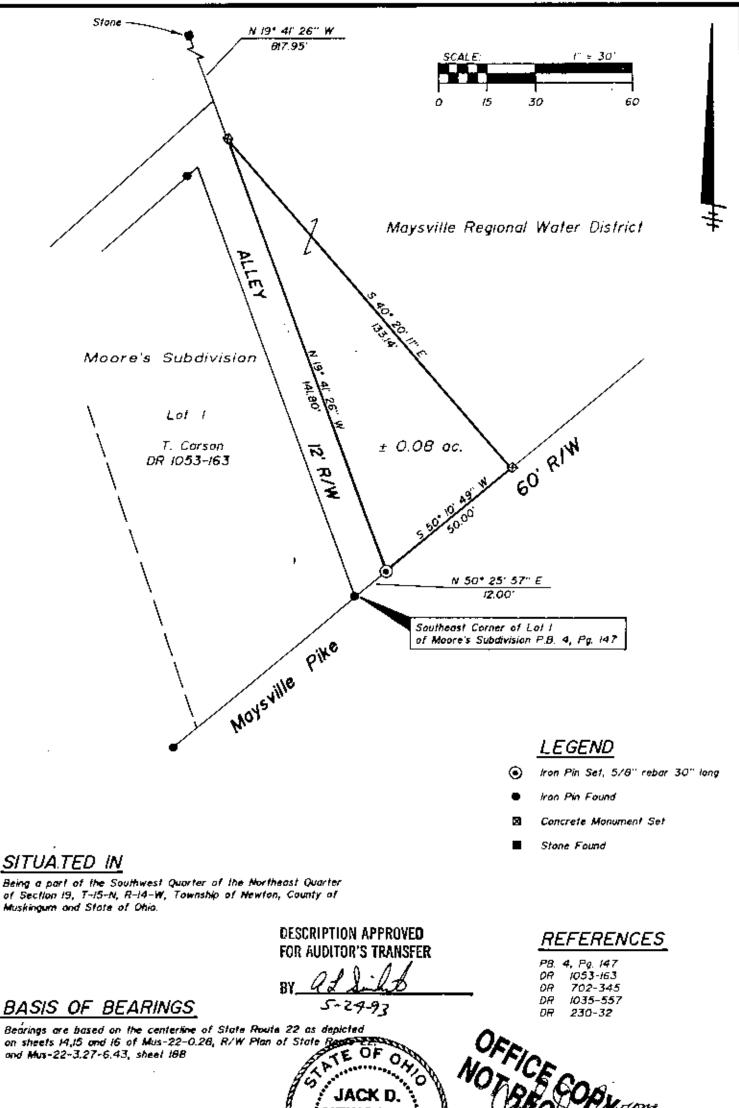

Being a part of the Southwest Quarter of the Northeast Quarter of Section 19, Township 15 North, Range 14 West and more particularly described as follows;

Beginning at the southeast corner of Lot 1 of Moore's Subdivision as the same is designated and delineated on Muskingum County Plat Book 4, Page 147, thence along the north right-of-way line of Maysville Pike North 50 degrees 25 minutes 57 seconds East 12.00 feet to an Iron pin set on the east line of a 12 foot alley and the principal place of beginning; thence along said east line North 19 degrees 41 minutes 26 seconds West 141.80 feet to a concrete monument set; thence South 40 degrees 20 minutes 11 seconds East 133.14 feet to a concrete monument set on the north right-of-way line of Maysville Pike; thence South 50 degrees 10 minutes 49 seconds West 50.00 feet to the principal place of beginning, containing 0.08 acres, more or less, subject to all legal road right of ways and applicable easements, written or implied.

Bearings are based on the centerline of State Route 22 as depicted on sheets 14, 15, and 16 of Musk-22-0.28, Right of Way Plan of State Route 22, and Mus-22-3.27-6.43, sheet 188.

This description is written based on an actual field survey completed on May 5, 1993 by Jack D. Newcome, Reg. No. 7321