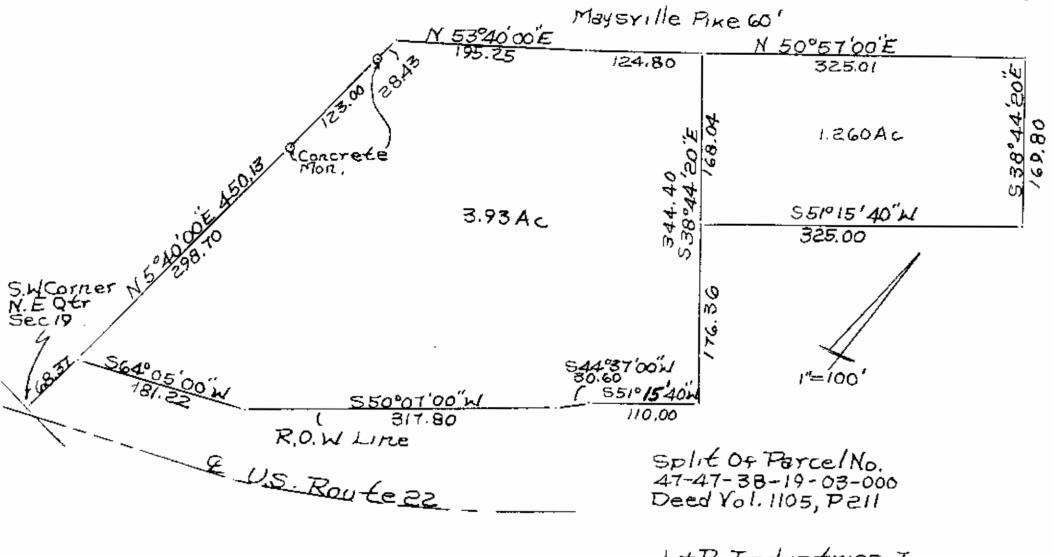

L. & P. Industries, Inc. 5/10/95

Situated in the State of Chio, County of Muskingum, Township of Newton, Township 15, Range 14, part of the Northeast Quarter of Section 19,

Commencing at the Southwest corner of the Northeast Quarter of Section 19; thence along the West line of said quarter section North  $5^\circ$  40° 00" East 518.50 feet to a point on the South line of Maysville Pike; thence along Maysville Pike the next two (2) courses and distances. North 53° 40' 00" East 195.25 feet and North 50° 57' 00" East [24.80] feet to a point, the place of beginning; thence along South line of Maysville Pike North 50° 57' 00" East 325.01 feet to a point; thence leaving Maysville Pike South 38° 44' 20" East 169.80 feet to a point; thence South 51° 15' 40" West 325.00 feet to a point; thence North 38° 44° 20" West 168.04 feet to the place of beginning, containing 1,260 acres more or less.

Bearings are based on the West line of the Northeast Quarter of Section 19 bearing North  $5^{\circ}$  40' 00" East.

Being part of Audiror's Parcel Number 47-47-38-19-03-000.

Reference: Deed Volume 1105, Page 211.