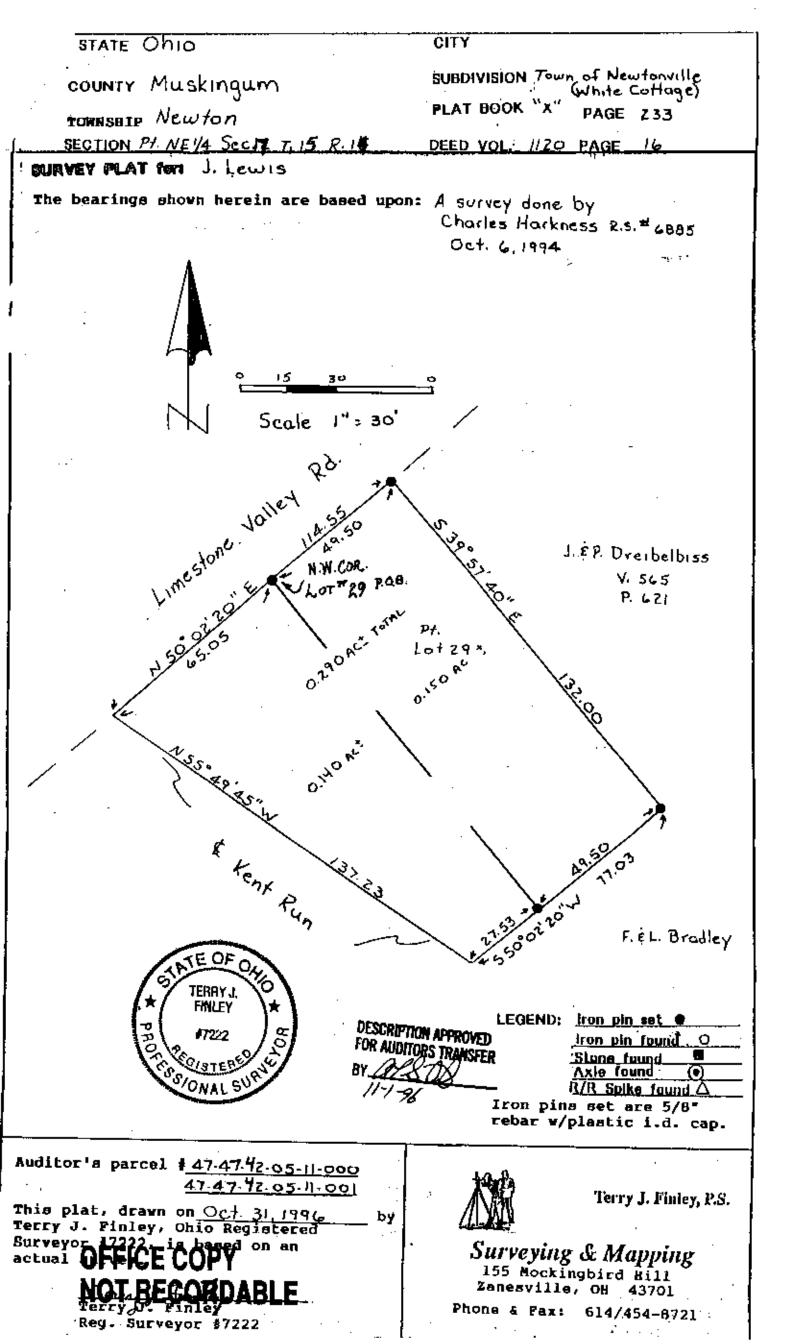

## LEGAL DESCRIPTION FOR JUNE LEWIS PROPERTY

SITUATED IN THE STATE OF OHIO, COUNTY OF MUSKINGUM, TOWNSHIP OF NEWTON, AND BEING PART OF THE NORTHEAST QUARTER OF SECTION /7, TOWNSHIP 15, RANGE 14, AND BEING PART OF LOT #29 OF THE TOWN OF NEWTONVILLE (WHITE COTTAGE), AS RECORDED IN PLAT BOOK "X", PAGE 233; BEING ALL THOSE LANDS INTENDED TO BE DESCRIBED IN DEED VOLUME 1120, PAGE 16; BEING FURTHER BOUNDED AND DESCRIBED AS FOLLOWS:

BEGINNING AT AN IRON PIN SET AT THE NORTHWEST CORNER OF LOT #29 OF SAID THENCE, NORTH 50 DEGREES - 02 MINUTES - 20 SECONDS EAST, SUBDIVISION, 49.50 FEET ALONG THE SOUTHEASTERLY LINE OF LIMESTONE VALLEY ROAD TO AN IRON PIN SET; THENCE, SOUTH 39 DEGREES - 57 MINUTES - 40 SECONDS EAST, 132.00 FEET TO AN IRON PIN SET; THENCE, SOUTH 50 DEGREES - 02 MINUTES -20 SECONDS WEST, 77.03 FEET TO A POINT IN THE CENTER OF KENT RUN, PASSING AN IRON PIN SET AT 49.50 FEET AT THE SOUTHWEST CORNER OF SAID LOT #29; THENCE, ALONG THE CENTERLINE OF SAID KENT RUN, NORTH 55 DEGREES - 49 MINUTES - 45 SECONDS WEST, 137.23 FEET TO A POINT; THENCE, NORTH 50 DEGREES - 02 MINUTES - 20 SECONDS EAST, 65.05 FEET TO THE POINT OF BEGINNING, AND CONTAINING 0.290 ACRES MORE OR LESS.

SUBJECT TO ALL LEGAL HIGHWAYS AND EASEMENTS OF RECORD.

BEARINGS DESCRIBED HEREIN ARE BASED UPON A SURVEY BY CHARLES HARKNESS, R.S. #6885 ON 10/06/94.

IRON PINS SET ARE 5/8" REBAR WITH YELLOW IDENTIFICATION CAP (FINLEY S-7222).

BEING ALL OF AUDITOR'S PARCEL #47-72-05-11-000 AND ALL OF AUDITOR'S PARCEL #47-72-05-11-001.

THIS DESCRIPTION, WRITTEN ON OCTOBER 31, 1996, IS BASED ON AN ACTUAL REGISTERED SURVEYOR BY TERRY SURVEY OF THE PREMISES OFFICF CODV **‡**S−7222.

Iron pins set are 5/8\*

Auditor's parcel # <u>47-47-42-05-11-000</u> 47.47.42.05.11.001 ÷.,

This plat, drawn on Oct 31, 1996, Terry J. Pinley, Ohio Registered bÿ Surveyor #7222, is based on an actual survey.