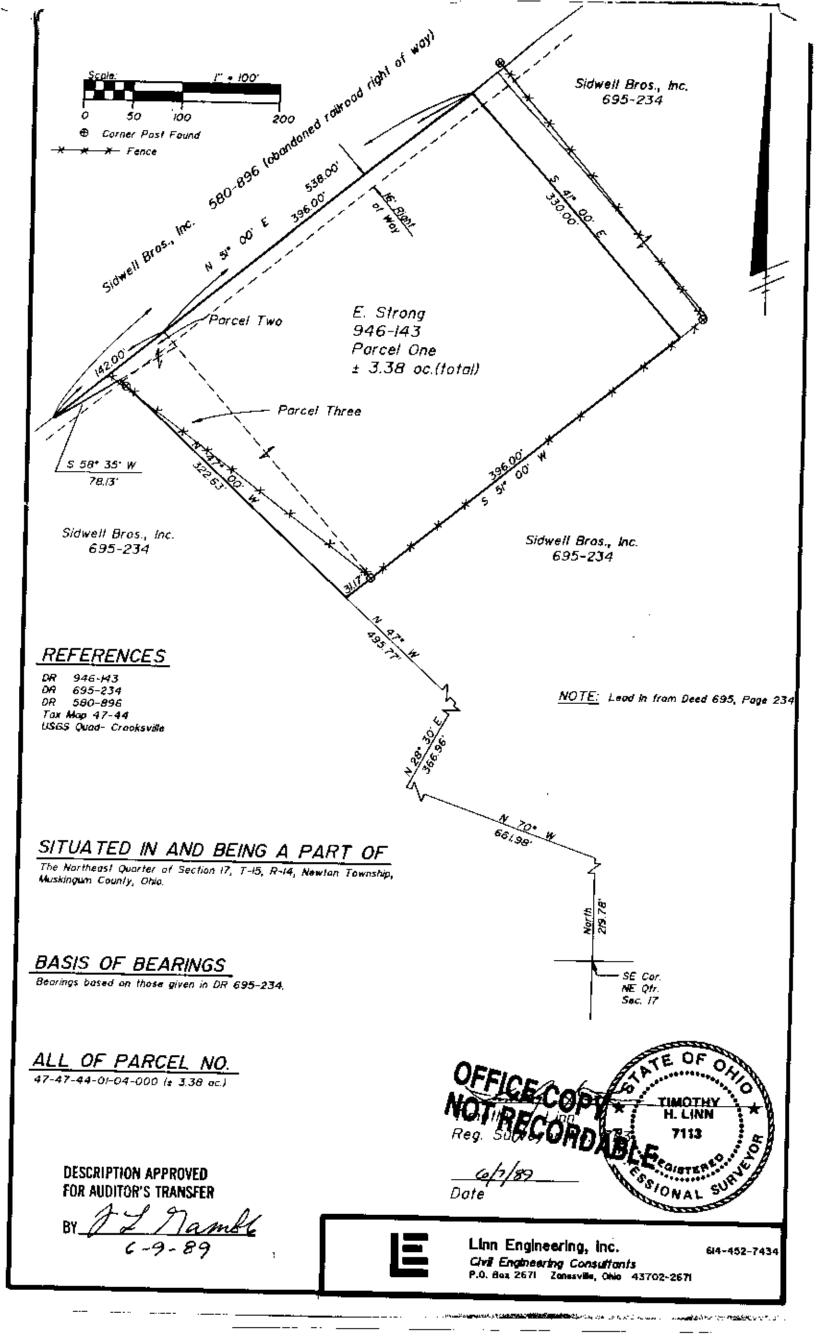

## Linn Engineering, Inc.

614-452-7434

Civil Engineering Consultants

534 Market Street • P.O. Box 2671 • Zanesville, Ohio 43702-2671

Situated in the State of Ohio, County of Muskingum, Township of Newton, bounded and described as follows:

Being all three parcels of land owned by E. Strong as described in Muskingum County Deed Record 946, Page 143, and bounded on all sides by lands owned by Sidwell Brothers, Inc. as described in Muskingum Deed Record 695, Page 234, and Deed Record 580, Page 696, said Strong tract is more particularly described as follows:

Being a part of the Northeast Quarter of Section 17, Township 15, Range 14, beginning for reference at the southeast corner of said Northeast Quarter; thence along the east line of Section 17 North 219.78 feet; thence North 70 degrees West 661.98 feet; thence North 28 degrees 30 minutes East 366.96 feet; thence North 47 degrees West 495.77 feet to a point and the principal place of beginning; thence North 47 degrees 00 minutes West 322.63 feet to a point; thence South 58 degrees 35 minutes West 78.13 feet to a point; thence North 51 degrees 00 minutes East 538.00 feet to a point, passing the most westerly corner of Strong's Parcel One at 142.00 feet; thence South 41 degrees 00 minutes East 330.00 feet to a point; thence South 51 degrees 00 minutes West 427.17 feet, passing a corner post found at 396.00 feet to the principal place of beginning, containing 3.38 acres, more or less, subject to all legal road right of ways and applicable easements, written or implied.

As an appurtenance to the real estate above described there is also here conveyed a right of way, to be used in common by said grantors and said grantees and their assigns; said right of way is a 16 foot wide strip along the northwest line of the above described tract.

Searings and lead in are based on those given in Deed Record 695, Page 234.

This description is written based on a survey completed May 24, 1989 by Timothy H. Linn, Reg. No. 7113.

Parcel No.: 47-47-44-01-04-000 (3.38 ac

DESCRIPTION APPROVED FOR AUDITOR'S TRANSFER