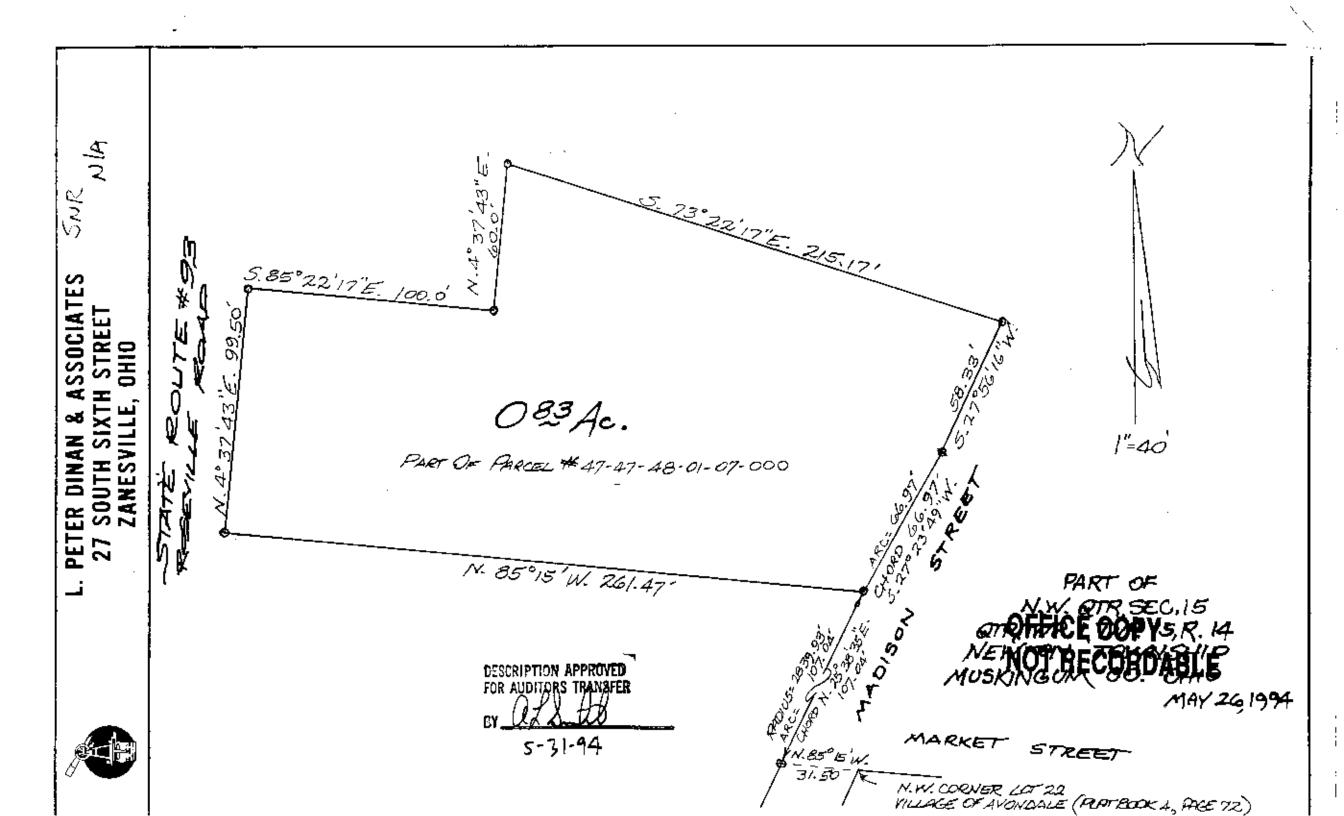

L. Peter Dinan & Associates

. . . . .

27 South Sixth Street

P. O. Box 55, Zanesville, Ohio 43701

SURVEYING & MAPPING

Dale Parker Description For Conveyance 0.83 Acres Part of Parcel #47-47-48-01-07-000

Situated in the State of Ohio, County of Muskingum, Township of Newton.

Being a part of the Northwest Quarter of Section 15, in Quarter Township 1, Township 15, Range 14 bounded and described as follows:

Commencing at the northwest corner of Lot 22 of the Village of Avondale as recorded in Plat Book 4, Page 72; thence north 85 degrees 15 minutes west 31.50 feet to an iron pin set in concrete on the west line of Madison Street; thence along the line of Madison Street on a curve to the right having a radius of 2839.93 feet an arc length of 107.04 feet (the chord of which bears north 25 degrees 38 minutes 35 seconds east 107.04 feet) to an iron pin found and the true place of beginning of the premises herein intended to be described; thence north 85 degrees 15 minutes west 261.47 feet to an iron pin found on the east line of State Route #93; thence along the east line of State Route #94 north 4 degrees 37 minutes 43 seconds east 99.50 feet to an iron pin; thence south 85 degrees 22 minutes 17 seconds east 100.0 feet to an iron pin; thence north 4 degrees 37 minutes 43 seconds east 60.0 feet to an iron pin; thence south 73 degrees 22 minutes 17 seconds east 215.17 feet to an iron pin; thence south 27 degrees 56 minutes 16 seconds west 58.33 feet to an iron pin on the west line of Madison Street; thence along the west line of Madison Street on a curve to the left having a radius of 2839.93 feet an arc length of 66.97 feet (the chord of which bears south 27 degrees 23 minutes 49 seconds west 66.97 feet) to the true place of beginning, containing eighty-three hundredths (0.83) of an acre more or less.

This description written from a survey made by L. Peter Dinan, Registered Surveyor #5451, May 28, 1994.

> OFFICE COPY NOT RECORDABLE

**DESCRIPTION APPROVED** FOR AUDITORS TRANSFER BY\_ 5-31-94