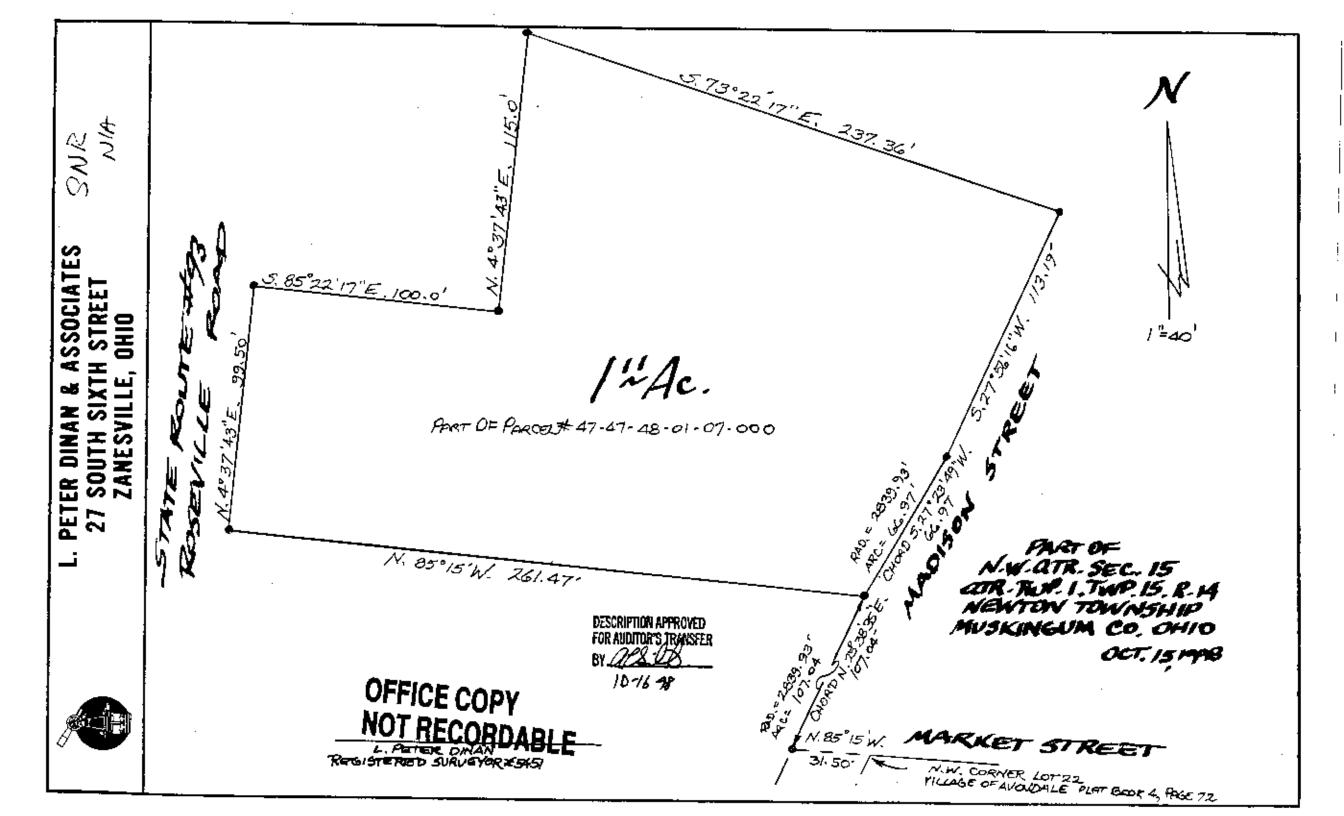

Situated in the State of Ohio, County of Muskingum, Township of Newton.

Being a part of the Northwest Quarter of Section 15, in Quarter Township 1, Township 15, Range 14 bounded and described as follows:

Commencing at the northwest corner of Lot 22 of the Village of Avondale as recorded in Plat Book 4, Page 72; thence north to an iron pin set in 85 degrees 15 minutes west 31.50 feet concrete on the west line of Madison Street; thence along the line of Madison Street on a curve to the right having a radius of 2839.93 feet an arc length of 107.04 feet (the chord of which bears north 25 degrees 38 minutes 35 seconds east 107.04 feet) to an iron pin found and the true place of beginning of the premises herein intended to be described; thence north 85 degrees 15 minutes west 261.47 feet to an iron pin found on the east line of State Route #93; thence along the east line of State Route #93 north 4 degrees 37 minutes 43 seconds east 99.50 feet to an iron pin; thence south 85 degrees 22 minutes 17 seconds east 100.0 feet to an iron pin; thence north 4 degrees 37 minute 43 seconds east 115.0 feet to an iron pin; thence south 73 degrees 22 minutes 17 seconds east 237.36 feet to an iron pin; thence south 27 degrees 56 minutes 16 seconds west 113.19 feet to an iron pin on the west line of Madison Street; thence along the west line of Madison Street on a curve to the left having a radius of 2839.93 feet an arc length of 66.97 feet (the chord of which bears south 27 degrees 23 minutes 49 seconds west 66.97 feet) to the true place of beginning, containing one and eleven hundredths (1.11) of an acre more or less.

This description written from a survey made by L. Peter Dinan, Registered Surveyor #5451, October 15, 1998.

> DESCRIPTION APPROVED FOR AUDITORY TRANSFER BY 212 D OFFICE COPY NOT RECORDABLE