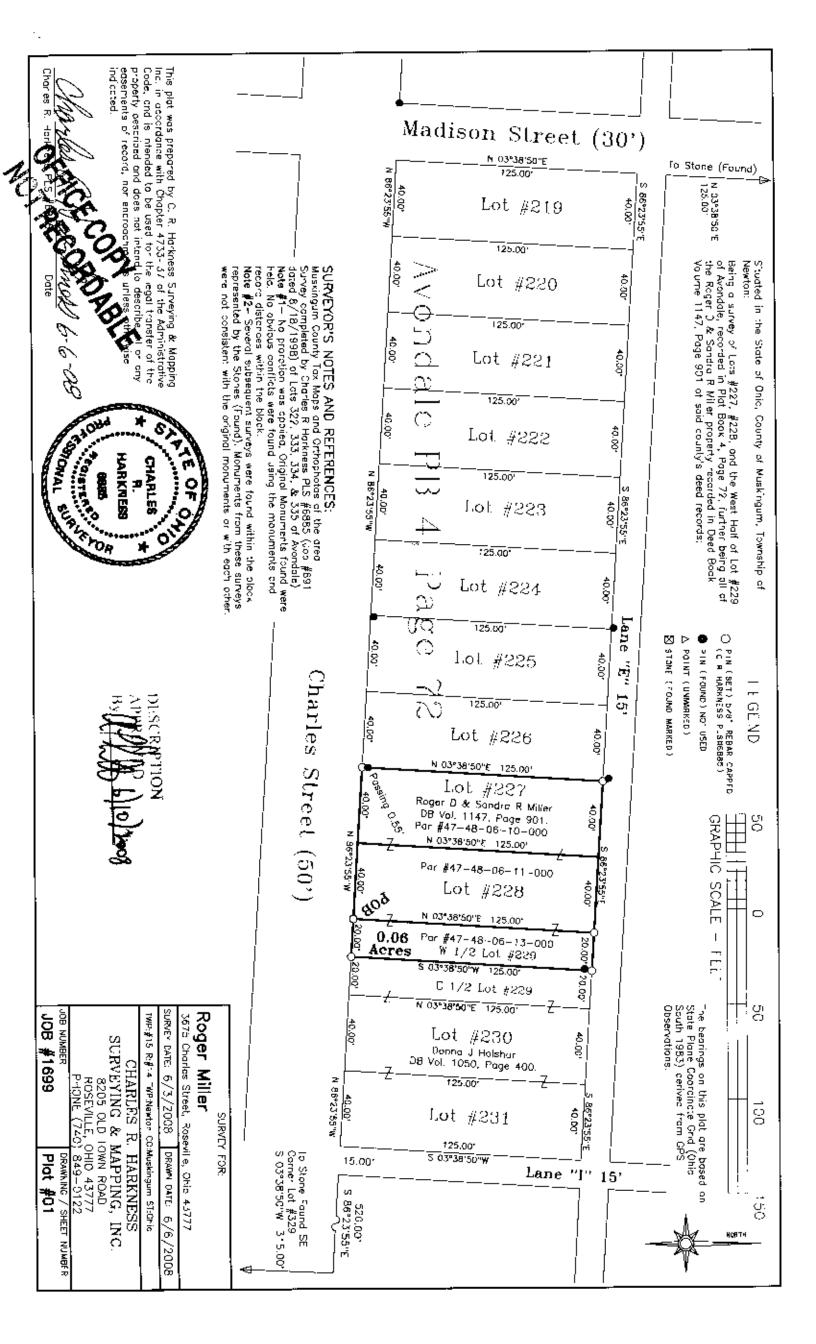

Situated in the State of Ohio, County of Muskingum, Township of Newton:

Being the **West Half of Lot #229 of Avondale**, recorded in Plat Book 4, Page 72, further being part of the Roger D & Sandra R Miller property recorded in Deed Book Volume 1147, Page 901 of said county's deed records, further **being all of Muskingum County Auditor's Parcel Number 47-48-06-13-000**, and more particularly described as follows;

Beginning at an iron pin (set) at the common Southern comer for Lots #228 and #229 of said Avondale, also being on the North line of Chartes Street of said Avondale;

- #1- THENCE North 03 degrees 38 minutes 50 seconds East 125.00 feet along the common line for said Lots #228 and #229 to an iron pin (set) on the South line of Lane "E" of said Avondale;
- #2- THENCE South 86 degrees 23 minutes 55 seconds East 20.00 feet along said Lane "E" and Lot #228 to an iron pin (set) at a common corner for said Miller property and for the Donna J Holshur property recorded in Deed Book Volume 1050, Page 400;
- #3- THENCE South 03 degrees 38 minutes 50 seconds West 125.00 feet along the Mid Line of said Lot #229 to an iron (set) on the North line of Charles Street of said Avondale;
- #4- THENCE North 86 degrees 23 minutes 55 seconds West 20.00 feet along said Lot #229 and Charles Street to the place of beginning, containing 0.06 acres.

The bearings within this description are based on State Plane Coordinate Grid (Ohio South 1983) derived from GPS Observations. Iron pins (set) are 5/8" rebar with identification caps (C.R.Harkness P.L.S.6885).

This description was written by Charles R. Harkness Professional Land Surveyor #6885 from an actual survey completed on June 3, 2008, in accordance with Chapter 4733-37 of the Administrative Code, and is intended to be used for the legal transfer of the property described and does not intend to describe all or any easements of record, nor encroschments unless otherwise indicated.

Charles R. Harkness H.

CHARLES HARKNESS

DESCRIPTION
APPROVED
By: 1/17/08