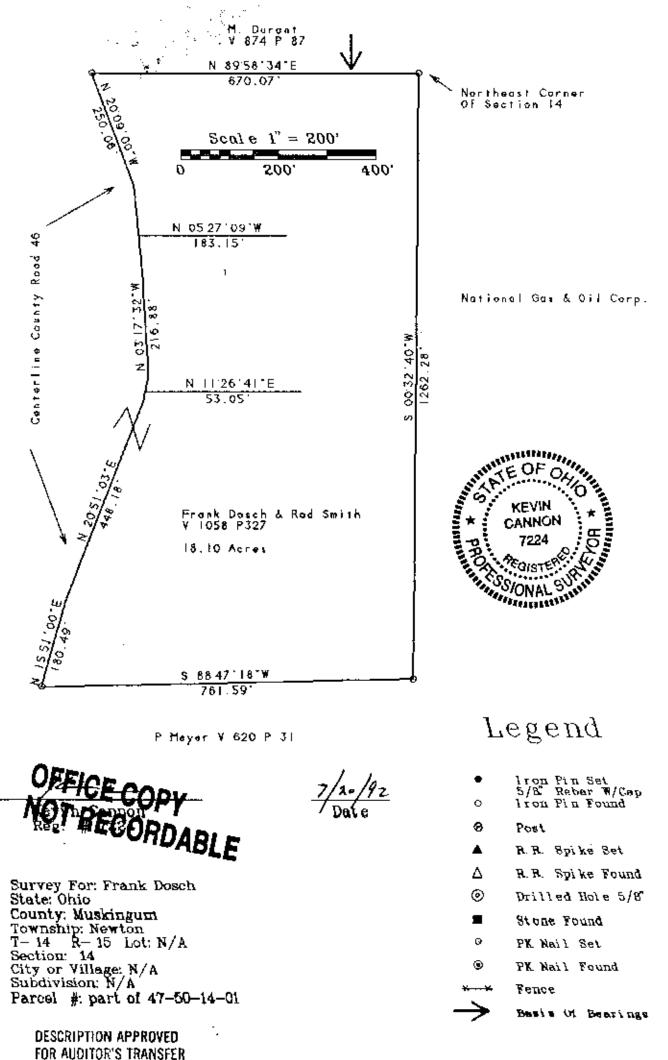

## DEED DESCRIPTION

Situated in the State of Ohio, County of Muskingum, Township of Newton, T-14, R-15, being a part of Frank Dosck & Rod Smith V 1058 P 327, being part of the Northeast Quarter of Section 14, and more particularly described as follows:

1

Beginning at an iron pin found at the Northeast Corner of Section 14; thence along the East line of Section 14 South 00 Degrees 32 Minutes 40 Seconds West 1262.28 feet to an iron pin found; thence leaving said line South 88 Degrees 47 Minutes 18 Seconds West 761.59 feet to an iron pin found in the centerline of County Road 46; thence along said road the next 6 courses: North 15 Degrees 51 Minutes 00 Seconds East 180.49 feet to a point; thence North 20 Degrees 51 Minutes 03 Seconds East 448.18 feet to a point; thence North 11 Degrees 26 Minutes 41 Seconds East 53.05 feet to a point; thence North 03 Degrees 17 Minutes 32 Seconds West 216.88 feet to a point; thence North 05 Degrees 27 Minutes 09 Seconds West 183.15 feet to a point; thence North 20 Degrees 09 Minutes 00 Seconds West 250.06 feet to an iron pin found on the North line of Section 14; thence leaving said road along said line North 89 Degrees 58 Minutes 34 Seconds East 670.07 feet to the place of beginning, containing 18.10 acres, more or less, subject to all legal highways and easements.

See plat attached.

Subject to County Road 46 R/W.

Iron pins set are 5/8 inch rebar with plastic identification caps.

Bearings are based on the North line of Section 14 as being North 89 Degrees 58 Minutes 34 Seconds East.

This survey is subject to any facts that may be disclosed by a full and accurate title search.

This description was written from a survey made July 20, 1992.

Part of Parcel # 47-50-14-01

ICE COPY RECORDABLE DESCRIPTION APPROVED FOR AUDITOR'S TRANSFER 57. 27 Mamill