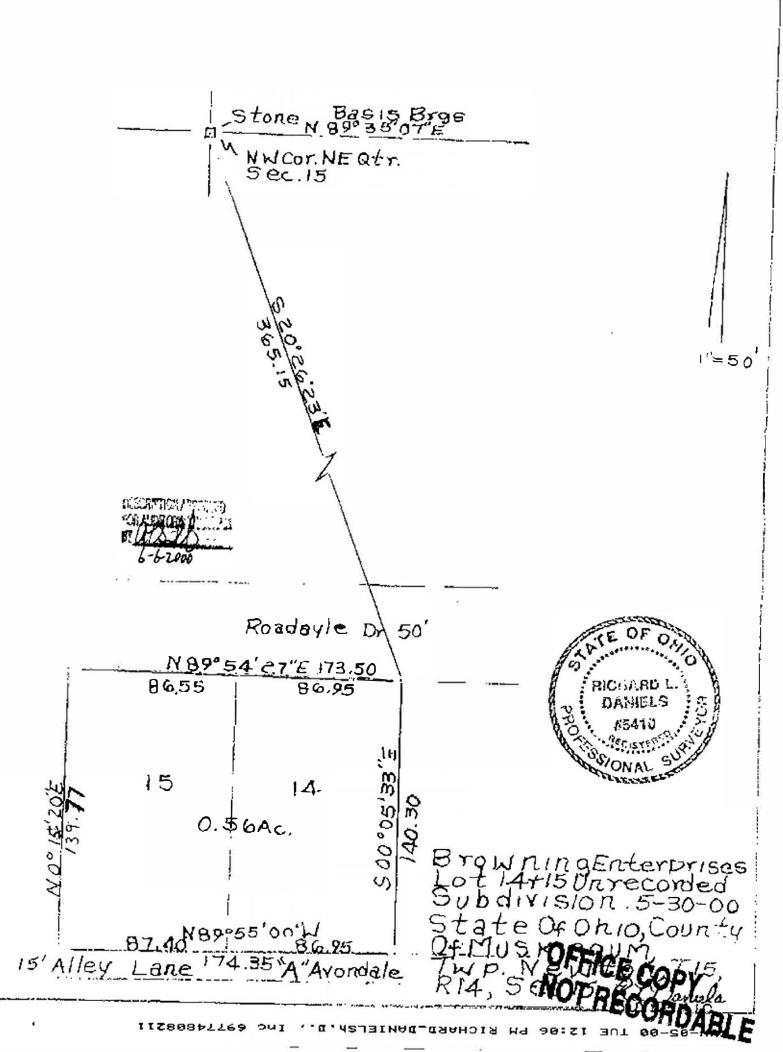

## Dayle and Evlyn Browning

Situated in the State of Ohio, County of Muskingum, Township of Newton, Township 15, Range 14, Section 15, bounded and described as follows:

Being part of Deed Vol. 967, Page 167, Parcel No. 47-50-15-08-000 - Being Lot No. 14-7/5 of Brownings unrecorded sub-divisioo.

Commencing at a stone found at the Northwest Corner of the Northeast Quarter of Section 15; Thence South 20°26'23" East 365.15 feet to the place of beginning; Thence South 00°05'33" East 140.30 feet to an iron pin found; Thence North 89°55'00" West along Lane "A" of Avondale 174.35 feet to an iron pin; Thence North 00°15'20" East 139.77 feet to an iron pin on the South line of Roadayle Drive; Thence along Roadayle Drive North 89°54'27" East 173.50 feet to the place of beginning containing 0.56 acres more or less:

Bearings are based on the North line of the Northeast Quarter of Section 15 bearing North 89°35'17" East.

Above description is based on the survey by R.L. Daniels, Registered Surveyor No. 5410, May 30, 2000 and is intended for legal transfer of property described and does not intend to describe all or any casements of record nor encroachments unless otherwise indicated.