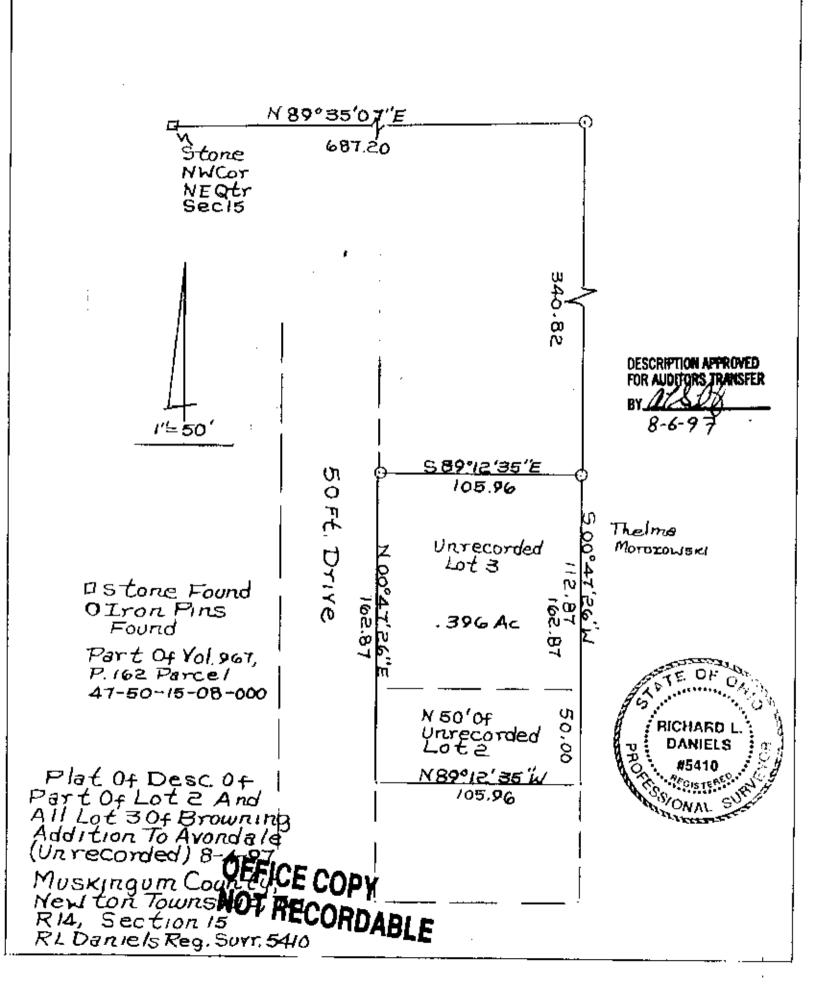

## **Dayle Browning**

Situated in the State of Ohio, County of Muskingum, Township of Newton, Township 15, Range 14, Section 15, bounded and described as follows:

Being part of Dayle Browning Property Vol. 967, Page 162.

Commencing at a stone found at the Northwest Corner of the Northeast Quarter of Section 15; Thence North 89°35'07" East 687.20 feet to an iron pin found; Thence South 00°47'26 West along Thelma Moruzowski 340.82 feet to an iron pin the place of beginning; Thence South 00°47'26" West along Moruzowski 162.87 feet to a point; Thence leaving Morozowski's Line North 89°12'35" West 105.96 feet to a point; Thence North 00°47'26' East along a 50.00 foot wide drive 162.87 feet to an iron pin; Thence South 89°12'35" East 105.96 feet to the place of beginning containing 0.396 Acres more or less:

Being all Of unrecorded lots and 50 tect of unrecorded lots. Being part of Parcel No. 47-50-15-08-000.

Bearings are based on the North Line of the Northeast Quarter of Section 15 bearing North 89°35'07" East.

Above description is based on the survey by R.L. Daniels, Registered Surveyor No. 5410, August 04, 1997 and is intended for legal transfer of property described and does oot intend to describe all or any easements of record nor encroachments unless otherwise indicated.

Iron Pins set are No. 5 reinf, bars 30 inches long with plastic ID caps,

Ref. Vol. 967, Page 162,

:

DESCRIPTION APPROVED FOR AUDITORS TRANSFER