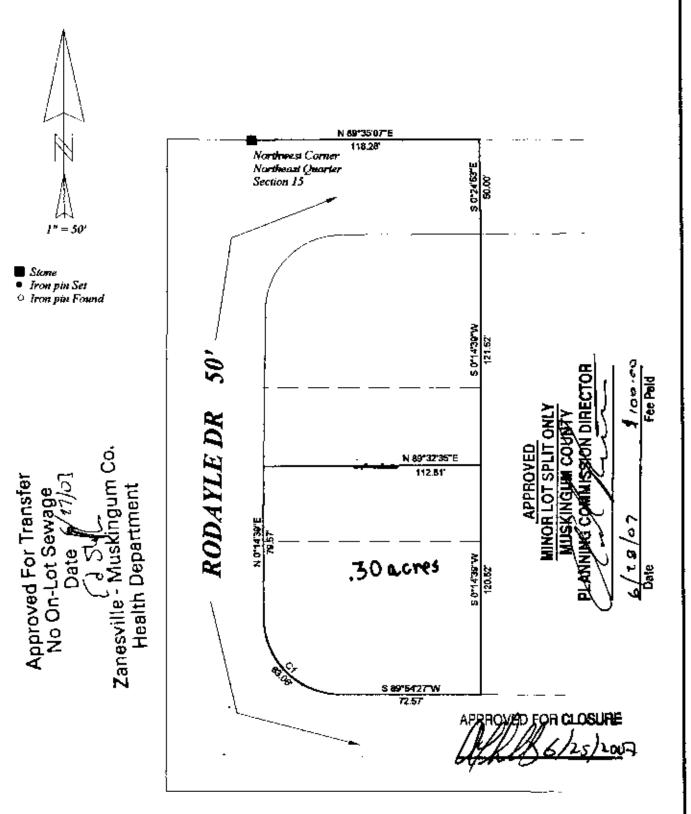

## Dayle and Evelyn Browning

Situated in the State of Ohio, County of Muskingum, Township of Newton, Township 15, Range 14, Section 15, bounded and described as follows:

Being part of Dayle Browning and Evelyn Browning Volume 1082, page 234, parcel No. 47-50-15-08-000, Rodayle Drive Plat Book 19, page 17

Commencing at a stone found at the North west corner of the Northeast quarter of Section 15; Thence North 89°35'07" East 118.28 feet to a point; Thence South 00°24'53" East across Rodavle Drive 50.00 feet to the Northeast corner of Lot 21; Thence South 00°14'39" West 121.52 feet to a point i , the place of beginning; Thence South 00°14'39" West 120.52 feet to a point on the ... North line of Rodayle Drive; Thence along i . \_\_\_ Rodayle Drive, the next three courses and distances - South 89°54'27" West 72.57 feet to a point on a 40 foot radius curve to the right the chord of which bears North 44°55'27" West 56,73 feet to a point, and North 00°14'39" East 41.41 feet 1 \_\_ : Thence North <sup>4</sup> Thence North 89°32'3

■ East 112.81 feet 00°14'39" East 38.16 feet to a point : to the place of beginning containing 0.30 Acres more or less.

Bearings are based on the North line of the Northeast quarter of Section 5 bearing North 89°35'07" East.

Above description is based on a survey by R.L. Daniels, Registered Surveyor No. 5410, June 18, 2007, and is intended for the legal transfer of property described and does not intend to describe all or any easements of record nor encroachments unless otherwise indicated.

Reference: Deed Volume 1082, page 234

OFFICE COPY NOT RECORDABLE

APPROVED FOR CLOSURE

Part of Dayle & Evelyn Browning Valume 1082, page 234 Parcel No. 47-50-15-08-000 See Plat Book 19, page 17, Rodayle Drive & Lots