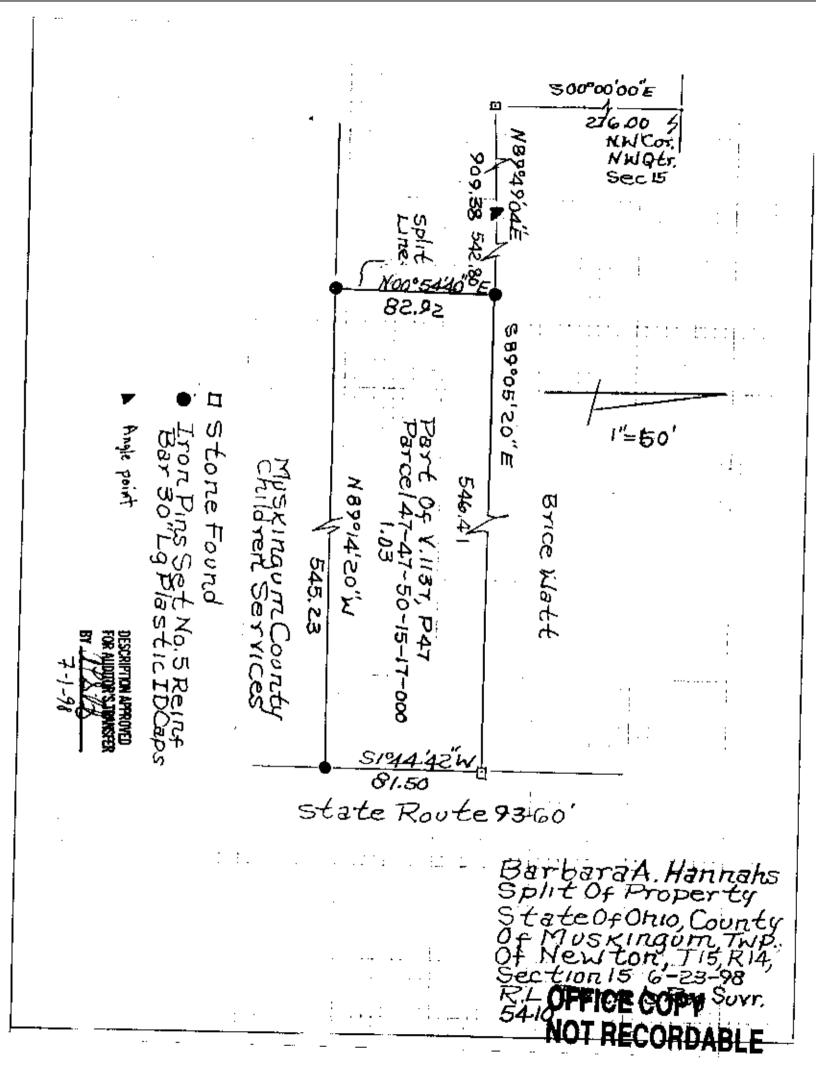

47-50-15-17-001 4035 Roseville PA

## Barbara A. Hannahs

Situated in the State of Ohio, County of Muskingum, Township of Newton, Township 15, Range 14, part of the Northwest Quarter of Section 15, bounded and described as follows:

Being part of Barbara A. Hannahs etl. Vol. 1137, Page 47, Parcel Number 47-47-50-15-17-000.

Commencing at the Northwest Corner of the Northwest Quarter of Section 15; Thence South 00°00'00" East 276.00 feet to a stone; Thence North 89°49'04" East 909.38 feet to a point; Thence South 89°05'20" East 542.80 feet to an iron pin set the place of beginning; Thence South 89°05'20" East along Brice Watt 546.41 feet to a stone found; Thence South 1°44'42" West along State Route 93, 81.50 feet to an iron pin set; Thence along Muskingum County Children's Home North 89°14'20" West 545.23 feet to an iron pin set; Thence North 00°54'40" East along the split line of Hannahs Property 82.92 feet ~ to the place of beginning containing 1.03 acres more or less:

Bearings are based on the West line of the Northwest Quarter of Section 15 bearing South 00°00'00" West.

Above description is based on the survey by R.L. Daniels, Registered Surveyor No. 5410, June 30, 1998 and is intended for legal transfer of property described and does not intend to describe all or any easements of record nor encroachments unless otherwise indicated.

Iron pins set are No. 5 reinf, bars 30 inches long with plastic ID caps.

Reference Vol. 1137.

DESCRIPTION APPROVED FOR AUDITOR'S TRANSFER BY \_\_\_\_\_\_\_ 7-1-98