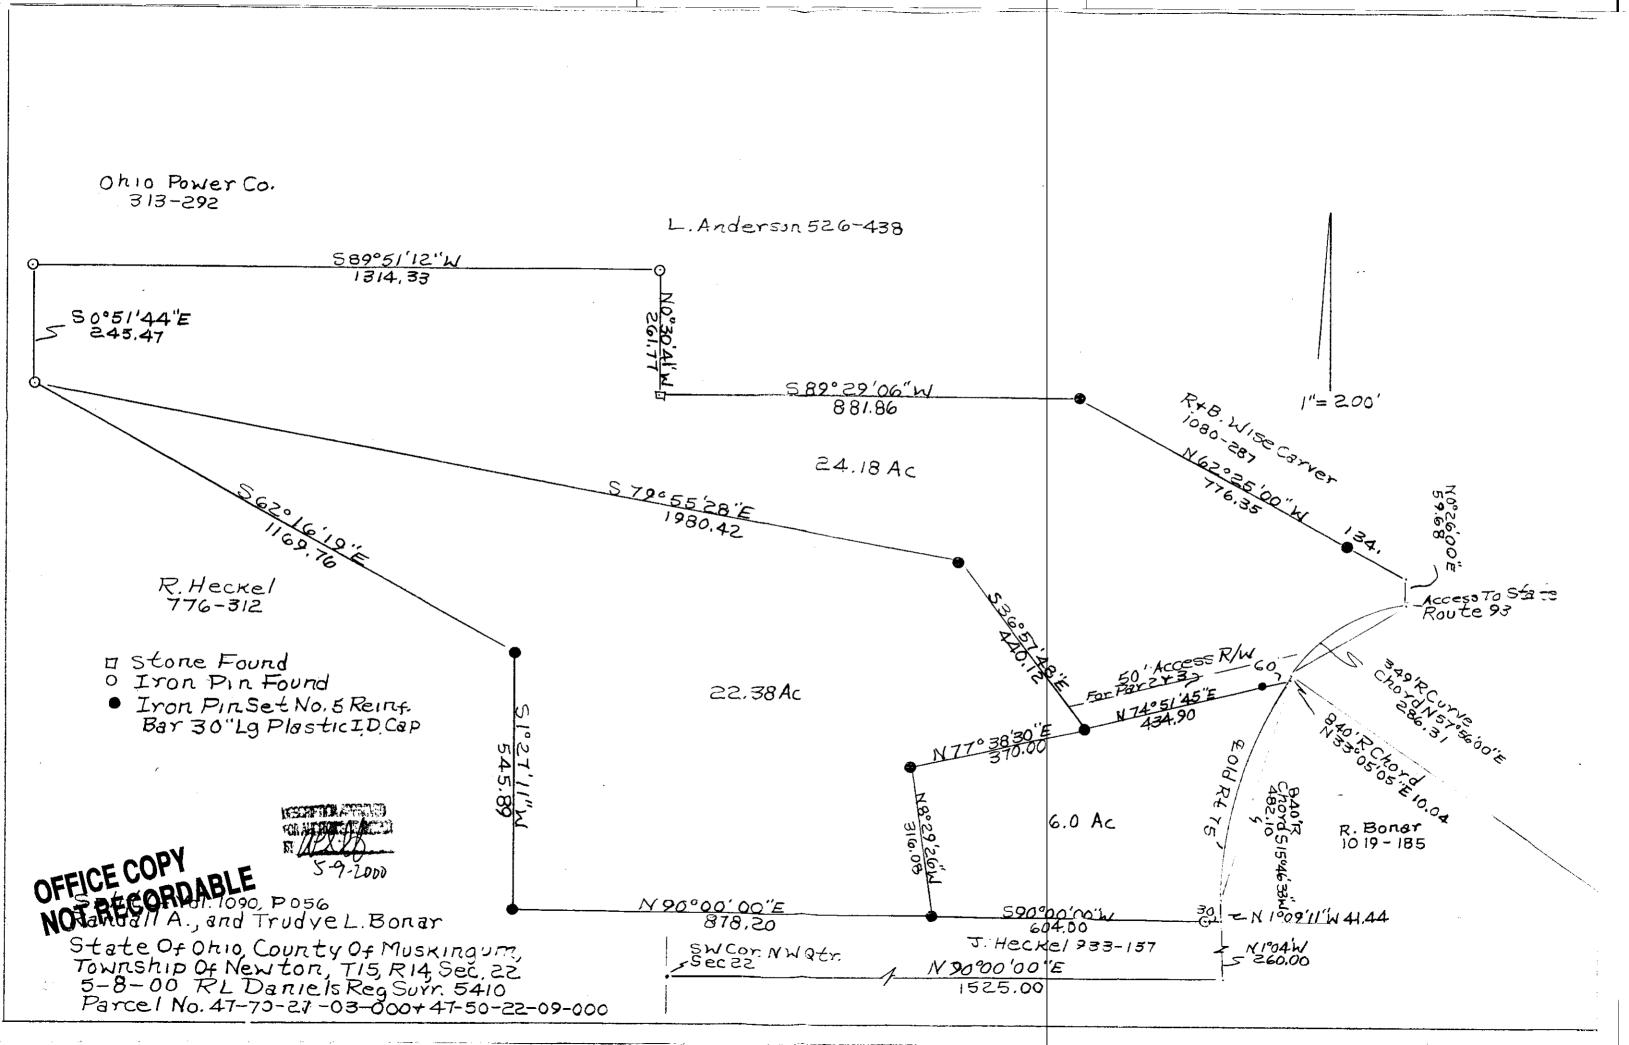

## Random A. Bonar and Trudye L. Bonar

Situated in the State of Ohio, County of Muskingum, Township of Newton, Township 15, Range 14, Section 22, bounded and described as follows:

Being part of Randall A. Bonar and Trudye L. Bonar Vol. 1090, Page 056 - Parcel No. 47-47-50-22-09-000 + 47-70-2/-03-000

Commencing at the Southwest Corner of the Northwest Quarter of Section 22; Thence North 90°00'00" East 1525.00 feet to a point in center of Old State Route 75; Thence North 1°04'00" West 260.00 feet to a point in said road; Thence South 90°00'00" West 604.00 feet to an iron pin set the place of beginning; Thence South 90°00'00" West along Richard Heckel Vol. 776, Page 317, 878.20 feet to an iron pin set; Thence along Richard Heckel Vol. 776, Page 312 the next 2 courses and distances: North 1°27'11" East 545.89 feet to an iron pin set, and North 62°16'19" West 1169.76 feet to an iron pin found; Thence along the split lines of Randall A. and Trudye L. Bonar and Parcel 3 the next 2 courses and distances: South 79°55'28" East 1980.42 feet to an iron pin set, and South 36°57'48" East 440.12 feet to an iron pin set passing the North line of 50 foot access right of way to Old State 75 at 390.00 feet from this point the South line of a 50 foot wide access right of way to Old State Route 75 extends North 74°51'45" East 434.90 feet to a point; Thence continuing along the split lines of said Randall and Trudye L. Bonar and a 6.0 acres Parcel the next 2 courses and distances: South 77°38'30" West 370.00 feet to an iron pin set, and South 8°29'26" East 316.08 feet to the place of beginning containing 22.38 acres more or less: 4.27 Acres in precel 47-70-21-03-000 18.11 Acres in precel 47.50-22-09-000

Bearings are based on the South line of the Northwest Quarter of Section 22 bearing South 90°00'00" West.

Above description is based on the survey by R.L. Daniels, Registered Surveyor No. 5410, May 4, 2000 and is intended for legal transfer of property described and does not intend to describe all or any easements of record nor encroachments unless otherwise indicated.

Iron pins set are No. 5 reinf. bars 30 inches long with plastic ID caps.

Ref. Deed Vol. 1090, Page 056.

OFFICE COPY NOT RECORDABLE

59-2000

÷.