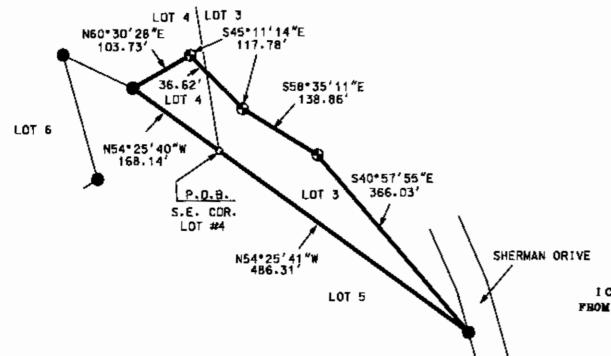

Beginning at the Southeast corner of Lot 4 of Georgia Pines Estates (P.B. 18, Pg. 62);

- Thence, N.54°25'40"W. a distance of 168.14 feet along the South line of said lot 4 to a found iron pin;
- Thence, N.60°30'28"E. a distance of 103.73 feet through lot 4 to a set rebar:
- Thence, S.45°11'14"E. a distance of 117.78 feet through lot 4 and 3 to a set rebar, passing the East line of lot 4 at 36.62 feet;
- Thence, S.58°35'11"E. a distance of 138.86 feet through lot 3 to a set rebar:
- Thence, S.40°57'55"E. a distance of 366.03 feet through lot 3 to a found iron pin on the Northeast corner of Lot 5;
- Thence, N.54°25'41"W. a distance of 486.31 feet along the North line of Lot 5 to the point of beginning.

## SURVEY PLAT FOR SANDY SMITH

SITUATED IN T-15, R-14, NEWTON TOWNSHIP, MUSKINGUM COUNTY, OHIO. BEING PART OF LOTS 3 AND 4 OF GEORGIA PINE ESTATES RECORDED IN PLAT BOOK 18 PAGE 82 OF THE MUSKINGUM COUNTY PLAT RECORDS.

# AN ASSUMED MERIDIAN SCALE 1" - 150' 0 150' 300'

NORTH IS BASED UPON

## PART OF AUDITORS PARCELS

47-50-22-33-000 (0.664 ACRES) LOT #3 47-50-22-34-000 (0.212 ACRES) LOT #4 0.876 ACRES TOTAL

PESCRIPTION APPROVED
FOR AUTOMOTIVE TRANSFER
BY 4 1 1 1004

### LECEND

- IBON PIN FOUND
- W' X 30" REBAR SET W/ I.D. CAP
- O POINT

I CERTIFY THIS DRAWING WAS PREPARED FROM AN ACTUAL FIELD SUCKEY I CONTUCTED

39H, 3.8. •7135

MAN SURVEYING

38 N. 4th STR., RM 103 ZANESVILLE, OHIO 43701 PHONE/FAX 740-454-0496