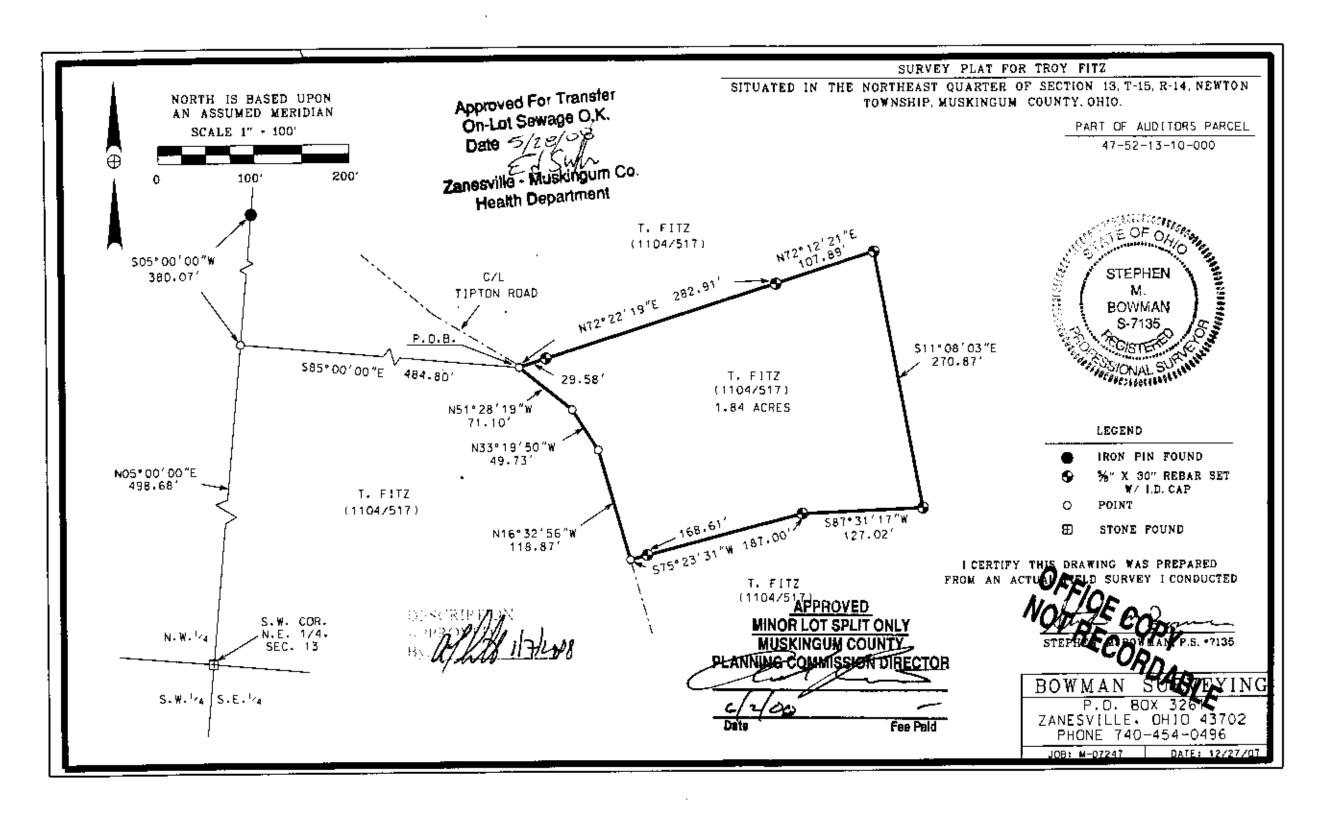

## SURVEY DESCRIPTION FOR Troy Fitz

PART OF AUDITORS PARCEL 47-52-13-10-000 (1.84 Acres)

Situated in the Northeast quarter of Section 13, T-15, R-14, Newton Township, Muskingum County, Ohio.

Commencing at a stone found marking the Southwest corner of the Northcast quarter of Section 13; thence, N.05°00'00"E. a distance of 498.68 feet along the West line of said quarter section to a point, being located S.05°00'00"W. a distance of 380.07 feet from a found iron pin on the South side of Tipton Road; thence; S.85°00'00"E. a distance of 484.80 feet through the lands of T. Fitz (1104/517) to a point in the center of Tipton Road, BEING THE POINT OF BEGINNING;

- Thence, N.72°22'19"E. a distance of 282.91 feet through the lands of T. Fitz (1104/517) to a set rebar, passing a set rebar at 29.58';
- Thence, N.72°12'21"E. a distance of 107.89 feet through said Fitz lands to a set rebar;
- Thence, S.11°08'03"E. a distance of 270.87 feet through said Fitz lands to a set rebar;
- Thence, S.87°31'17"W. a distance of 127.02 feet through said Fitz lands to a set rebar;
- Thence, S.75°23'31"W. a distance of 187.00 feet through said Fitz lands to a point in the center of Tipton Road, passing a set rebar at 168.61';
- Thence, N.16°32'56"W. a distance of 118.87 feet along the center of Tipton Road to a point;
- Thence, N.33°19'50"W. a distance of 49.73 feet along the center of Tipton Road to a point;
- Thence, N.51°28'19"W. a distance of 71.10 feet along the center of Tipton Road to the point of beginning.

The above described parcel contains 1.84 acres, more or less, and is subject to all legal easements and right of ways. All set rebars are  $5/8" \times 30"$  rebars with plastic I.D. caps. North is based upon an assumed meridian.

Description was prepared from an actual field survey by Bowman Surveying, Stephen M. Bowman, P.S.#7135. December 27, 2007. (M-07247)

1 1 1 1 1 1 2 100 8

APPROVED
MINOR LOT SPLIT ONLY
MUSKINGUM COUNTY
PLANNING COMMISSION DIRECTOR