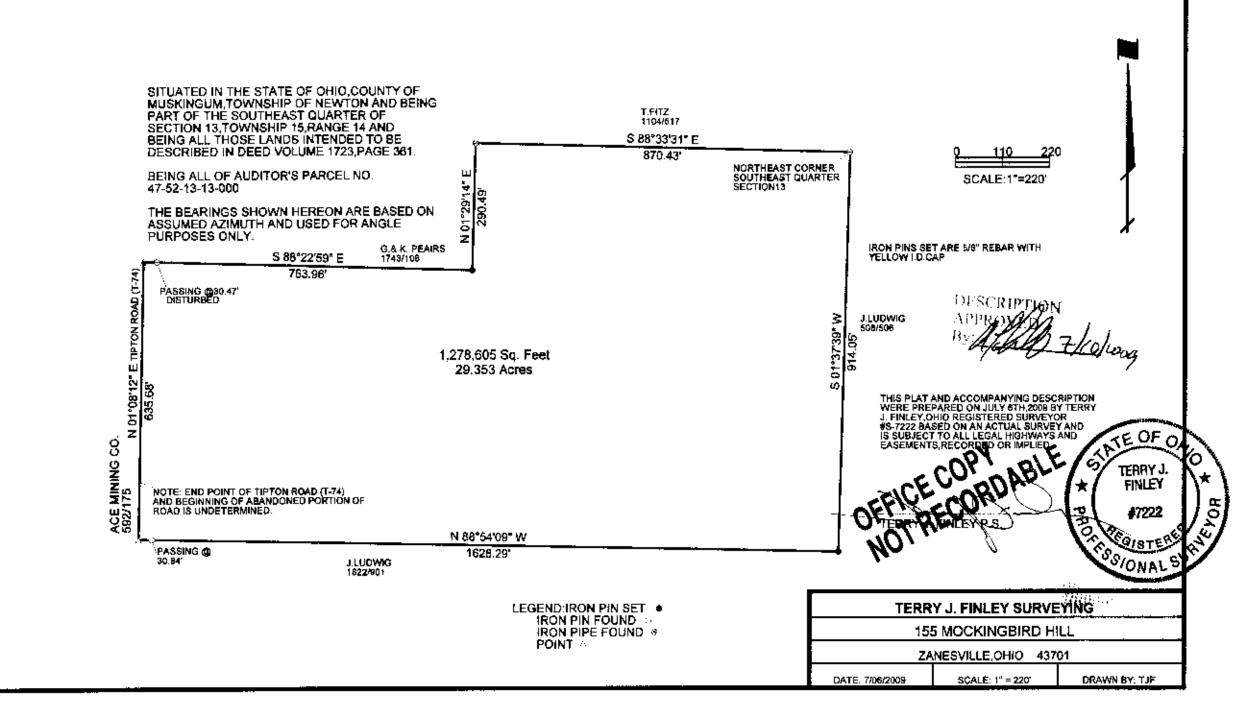

## LEGAL DESCRIPTION

Situated in the State of Ohio, County of Muskingum, Township of Newton, and being part of the southeast quarter of Section 13, Township 15, Range 14, and being all those lands intended to be described in Deed Volume 1723, page 361; being further bounded and described as follows:

**Beginning** at an iron pipe found at the northeast corner of the southeast quarter of Section 13, **thence, south 01 degrees – 37 minutes – 39 seconds west, 914.05 feet**, along the west line of those lands now or formerly owned by J. Ludwig (508/506) and the east line of said Section 13, to an iron pin set;

Thence, north 86 degrees - 54 minutes - 09 seconds west, 1626.29 feet, along the north fine of those lands now or formerly owned by J. Ludwig (1822/901), to a point, passing an iron pin found at 1597.45 feet;

Thence, north 01 degrees - 08 minutes - 12 seconds east, 635.68 feet, along the east line of those lands now or formerly owned by Ace Mining Company (592/175), to a point in Tipton Road (Township Road #74);

Thence, south 68 degrees - 22 minutes - 59 seconds east, 763.96 feet, along the south line of those lands now or formerly owned by G. & K Peairs (1743/108), to an iron pin set, passing an iron pipe found at 30.47 feet;

Thence, north 01 degrees - 29 minutes - 14 seconds east, 290.49 feet, along the east line of said Peairs lands to an iron pipe found;

Thence, south 88 degrees – 33 minutes – 31 seconds east, 870.43 feet, along the south line of those lands now or formerly owned by T. Fitz (1104/517), to the *point of beginning*, and <u>containing 29.353 acres more or less</u>.

Subject to all legal highways and easements, whether recorded or implied.

Iron pins set are 5/8 rebar with yellow identification cap (FINLEY S-7222).

Bearings described herein are based on assumed azimuth and to be used for angle purposes only.

## Being all of Auditor's Parcel #47-52-13-13-000.