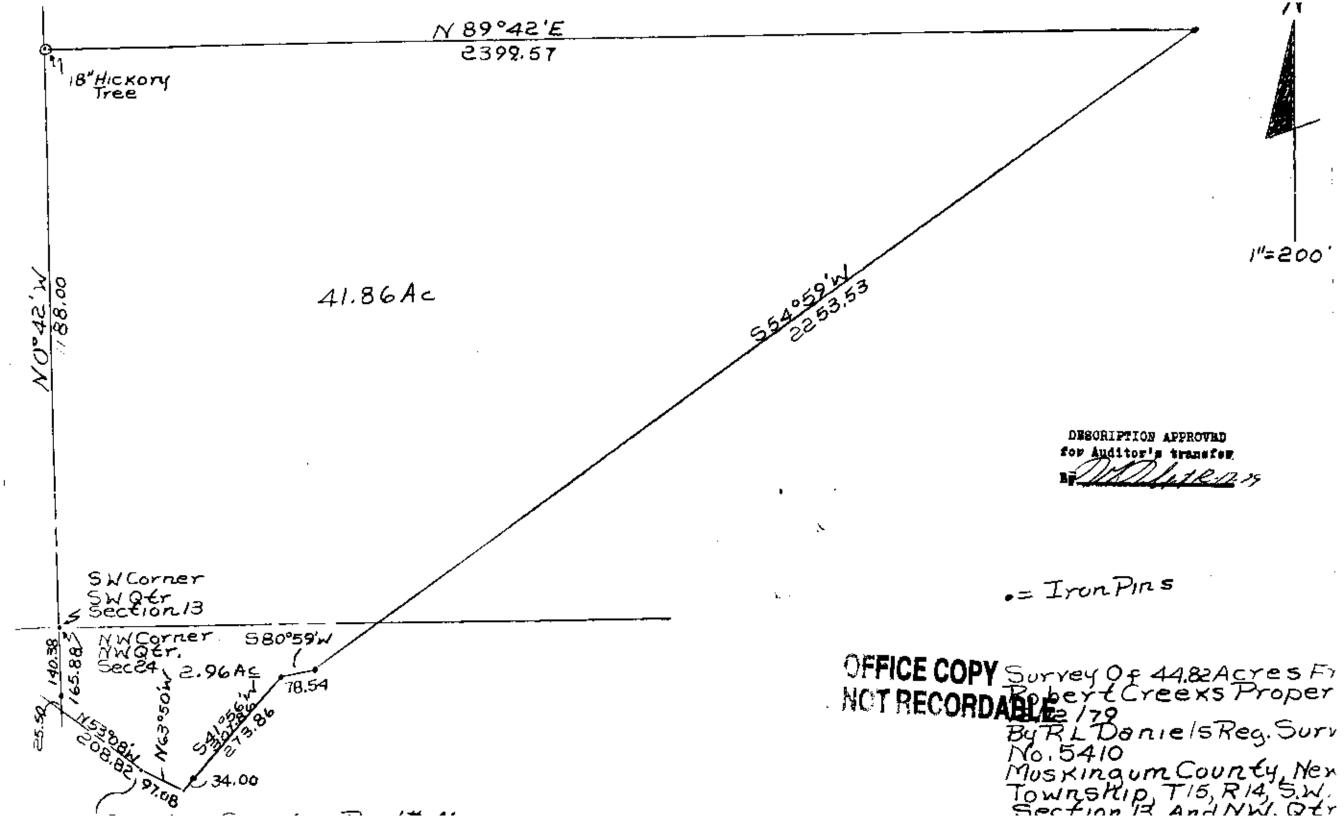

47-52-13-17 47-52-24-64

> 050 DALLINGTON ED

BOB CREEKS
12/12/79
NORTH TWP. ROAD

Sidwell Realfy 3.7682 Cull when neady

Situated in the State of Ohio, County of Muskingum, Township of Newton, Ti5 R 14, part of Southwest Quarter of Section 13, and Northwest Quarter of Section 24, bounded and described as follows:

Beginning of the Southwest Corner of the Southwest Quarter of Section 13; thence North 0° 42' West 1188.00 to a corner at 18 inch Rickory Tree; thence North 89° 42' East 2399.57 feet to an Iron Pin; thence South 54°59' West 2253.53 feet to an Iron Pin; thence South 80° 59' West 78.54 feet to an Iron Pin; thence South 41° 56' West 307.86 feet to the center of County Road 46 passing an Iron Pin at 273.86 feet; thence along said Road the following two courses and distances North 63° 50' West 97.08 feet, and North 53° 08' West 208.82 feet; thence leaving said Road North 0° 42' West 165.88 feet to the Northwest Corner of Northwest Quarter of Section 24 the place of heginning passing an Iron Pin at 25.50 feet containing 44.81 Acres Nore or Lees.