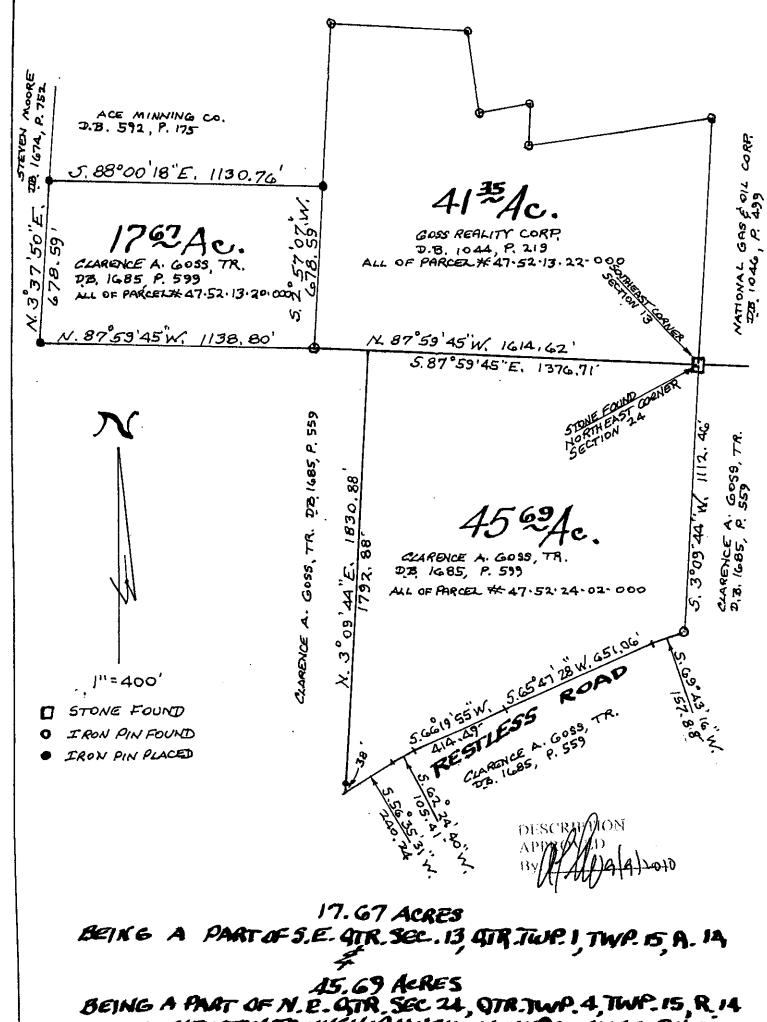

Being a part of the southeast quarter of Section 13, in Quarter Township 1, Township 15, Range 14 bounded and described as follows:

Commencing at a stone found at the southeast corner of said Section13; thence along the south line of Section 13 north 87 degrees 59 minutes 45 seconds west 1614.62 feet to an iron pin found and the true place of beginning of the premises herein intended to be described; thence continuing along the south line of Section 13 north 87 degrees 59 minutes 45 seconds west 1138.80 feet to an iron pin placed; thence north 3 degrees 37 minutes 50 seconds east 678.59 feet to an iron pin placed; thence south 88 degrees 00 minutes 18 seconds east 1130.76 feet to an iron pin placed; thence south 2 degrees 57 minutes 07 seconds west 678.59 feet to the true place of beginning, containing seventeen and sixty-seven hundredths (17.67) acres more or less.

Being all of Parcel #47-52-13-20-000

This description written from a survey made by L. Peter Dinan, Registered Surveyor #5451, August 26, 2010.

Parcel Two:

Situated in the State of Ohio, County of Muskingum, Township of Newton.

Being a part of the northeast quarter of Section 24, Quarter Township 4, Township 15, Range 14 bounded and described as follows:

Beginning at a stone found at the northeast corner of Section 24; thence along the east line of Section 24 south 3 degrees 09 minutes 44 seconds west 1112.46 feet to an iron pin (railroad spike) found in the center of Restless Road; thence along the center of Restless Road the following five (5) courses and distances south 69 degrees 43 minutes 16 seconds west 157.88 feet to a point; thence south 65 degrees 47 minutes 28 seconds west 651.06 feet to a point; thence south 66 degrees 19 minutes 55 seconds west 414.49 feet to a point; thence south 62 degrees 24 minutes 40 seconds west 105.41 feet to a point; thence south 56 degrees 35 minutes 31 seconds west 240.24 feet to a point; thence leaving the center of Restless Road north 3 degrees 09 minutes 44 seconds east 1830.88 feet to a point on the north