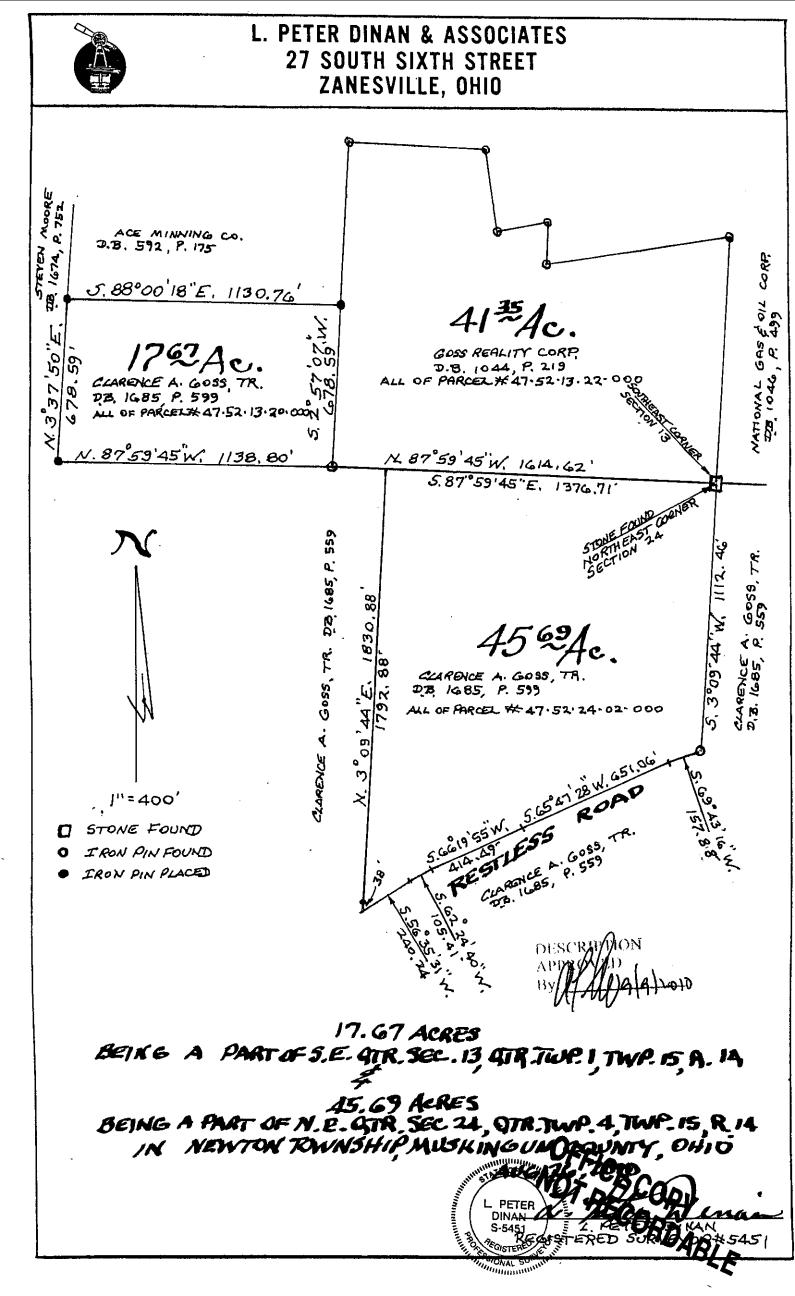

Being a part of the southeast quarter of Section 13, in Quarter Township 1, Township 15, Range 14 bounded and described as follows:

Commencing at a stone found at the southeast corner of said Section13; thence along the south line of Section 13 north 87 degrees 59 minutes 45 seconds west 1614.62 feet to an iron pin found and the true place of beginning of the premises herein intended to be described; thence continuing along the south line of Section 13 north 87 degrees 59 minutes 45 seconds west 1138.80 feet to an iron pin placed; thence north 3 degrees 37 minutes 50 seconds east 678.59 feet to an iron pin placed; thence south 88 degrees 00 minutes 18 seconds east 1130.76 feet to an iron pin placed; thence south 2 degrees 57 minutes 07 seconds west 678.59 feet to the true place of beginning, containing seventeen and sixty-seven hundredths (17.67) acres more or less.

Being all of Parcel #47-52-13-20-000

This description written from a survey made by L. Peter Dinan, Registered Surveyor #5451, August 26, 2010.

Parcel Two: Situated in the State of Ohio, County of Muskingum, Township of Newton.

Being a part of the northeast quarter of Section 24, Quarter Township 4, Township 15, Range 14 bounded and described as follows:

Beginning at a stone found at the northeast corner of Section 24; thence along the east line of Section 24 south 3 degrees 09 minutes 44 seconds west 1112.46 feet to an iron pin (railroad spike) found in the center of Restless Road; thence along the center of Restless Road the following five (5) courses and distances south 69 degrees 43 minutes 16 seconds west 157.88 feet to a point; thence south 65 degrees 47 minutes 28 seconds west 651.06 feet to a point; thence south 66 degrees 19 minutes 55 seconds west 414.49 feet to a point; thence south 62 degrees 24 minutes 40 seconds west 105.41 feet to a point; thence south 56 degrees 35 minutes 31 seconds west 240.24 feet to a point; thence leaving the center of Restless Road north 3 degrees 09 minutes 44 seconds east 1830.88 feet to a point on the north

## L. Peter Dinan & Associates

27 South Sixth Street P.O. Box 55, Zanesville, Ohio 43702-0055

SURVEYING & MAPPING

line of Section 24 passing an iron pin set at 38.0 feet; thence along the north line of Section 24 south 87 degrees 59 minutes 45 seconds east 1376.71 feet to the place of beginning, containing forty-five and sixty-nine hundredths (45.69) acres more or less.

Subject to the easements of Restless Road.

Being all of Parcel #47-52-24-02-000

This description written from a survey made by L. Peter Dinan, Registered Surveyor #5451, August 26,2010.

0/0