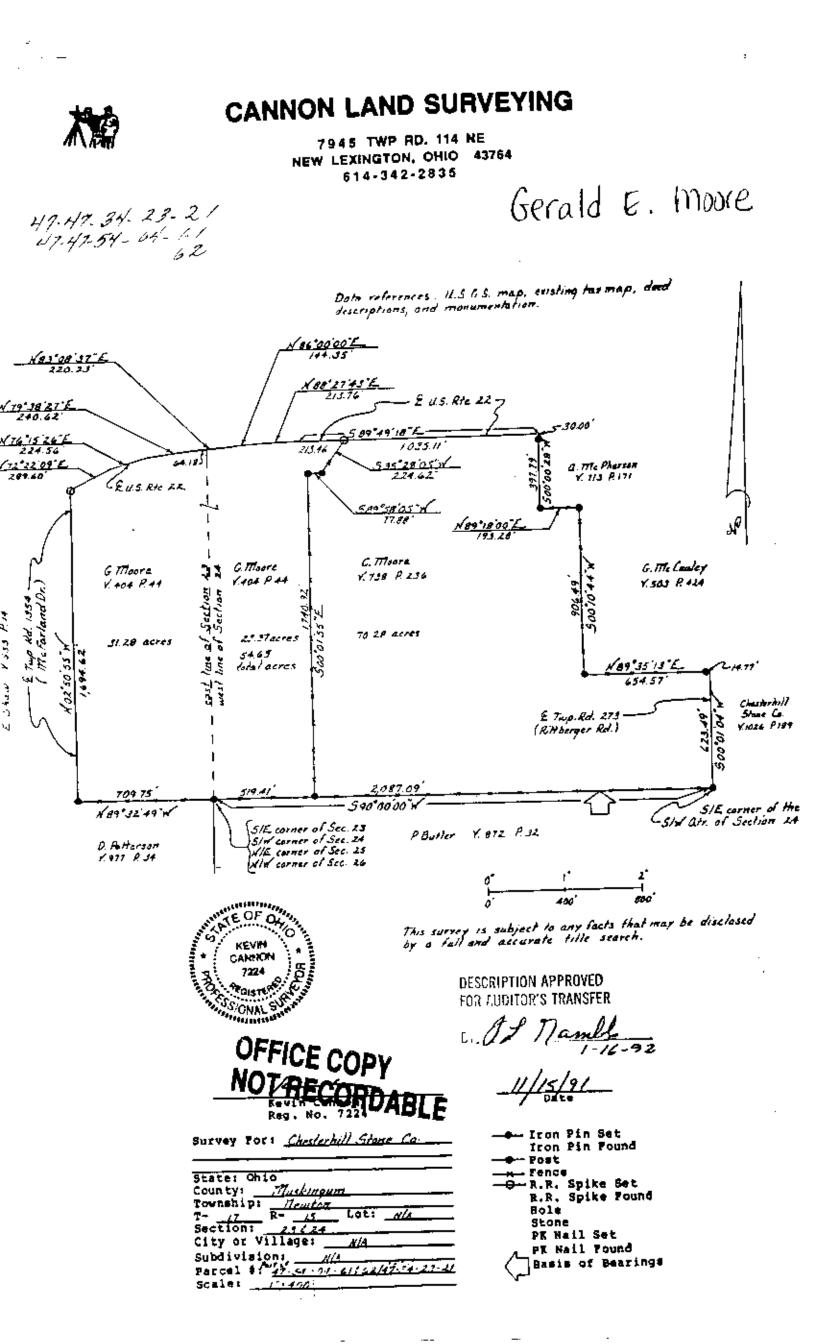

## DEED DESCRIPTION

Situated in the State of Obio, County of Muskingum, Township of Newton, T-17, R-15, being a part of G. Moore V 404 P 44, being part of the Southeast Quarter of Section 23 and the Southwest Quarter of Section 24, and more particularly described as follows:

Beginning at an iron pin set at the Southeast Corner of Section 23; thence along D. Patterson V 977 P 34 North 89 Degrees 32 Minutes 49 Seconds West 709.75 feet to an iron pin set in the centerline of Township road 1354 ( McFarland Drive ); thence along said centerline along E. Shaw V 533 P 14 North 02 Degrees 50 Minutes 55 Seconds West 1694.62 feet to a railroad spike set at the intersection of US 22 and said Township Road; thence along the centerline of US 22 the following 7 courses to points: North 72 Degrees 22 Minutes 09 Seconds East 289.60 feet; thence North 76 Degrees 15 Minutes 26 Seconds East 224.56 feet; thence North 79 Degrees 38 Minutes 27 Seconds East 240.62 feet; thence North 83 Degrees 08 Minutes 37 Seconds East 220.23 feet, passing the East line of Section 23 at 64.18 feet; thence North 86 Degrees 00 Minutes 00 Seconds East 144.35 feet; thence North 86 Degrees 27 Minutes 43 Seconds East 213.76 feet; thence South 89 Degrees 49 Minutes 18 Seconds East 213.46 feet to a railroad spike set; thence leaving said road along C. Moore V 738 P 236 South 35 Degrees 28 Minutes 05 Seconds West 224.62 feet to an iron pin set; thence along C. Moore South 89 Degrees 58 Minutes 05 Seconds West 77.88 feet to a corner post; thence along C. Moore South 00 Degrees 01 Minutes 55 Seconds East 1740.92 feet to an iron pin set on the South 11ne of Section 24; thence along P. Butler V 872 P 32 South 90 Degrees 00 Minutes 00 Seconds West 519.41 feet to the place of beginning, containing 54.65 total acres, more or less, being 23.37 acres, more or less, in Section 24 and 31.28 acres, more or less, in Section 23, subject to all legal highways and easements.