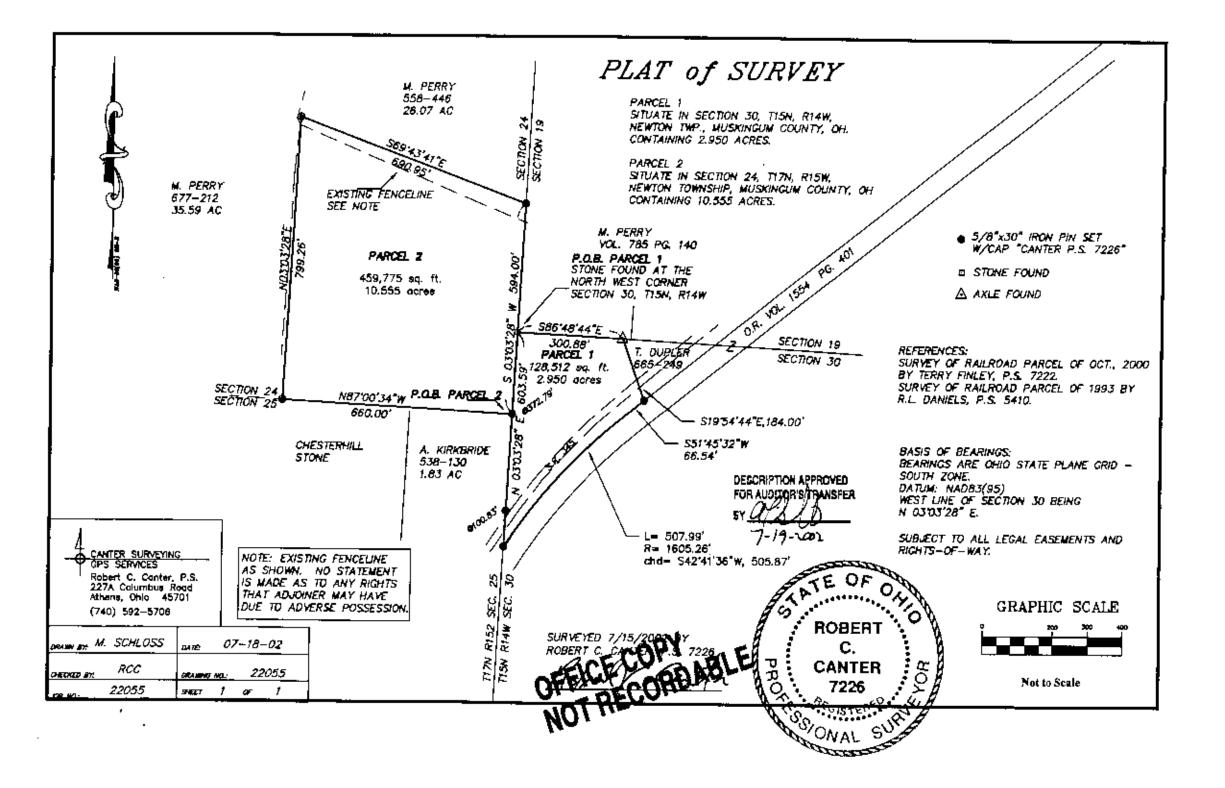

## Parcel 1

Being a part of Section 30, T15N, R14W. Point-of-Beginning being a stone found at the northwest corner of said Section 30;

Thence S 86°48'44" E 300.88 feet along the north line of said Section 30 to an axle found;

Thence S 19°54'44" E 184.00 feet to an iron pin set on the northerly line of former railroad parcel (reference: O.R. Vol 1554 Pg. 401);

Thence S 51 \*45'32" W 66.54 feet along said northerly line;

Thence continuing along said line with a curve to the left having a length of 507.99 feet, a radius of 1605.26 and a chord bearing S 42°41'36" W 505.87 feet to an iron pin set on the west line of said Section;

Thence N 03°03'28" E 603.59 feet along said west line to the Point-of-Beginning (reference: passing iron pins set at 100.83 feet and 372.79 feet).

Containing 2.950 acres. Auditor's Tax Parcel 47-47-80-04-01-000.

## Parcel 2

Being a part of Section 24, T17N, R15W. Point-of-Beginning being an iron pin set at the southeast corner of said Section (reference: stone found N 03°03'28" E 230.80 feet);

Thence N 87°00'34" W 660.00 feet to an iron pin set;

Thence N 03°03'28" E 799.26 feet to an iron pin set;

Thence S 69°43'41" E 690.95 feet to an iron pin set in the east line of said Section;

Thence S 03°03'28" W 594.00 feet to the Point-of-Beginning.

Containing 10.555 acres. Auditor's Tax Parcel 47-47-54-05-35-000.

Surveyed July 15, 2002 by Robert C. Canter, P.S. 7226.

Subject to all legal easements and rights of way.

Plat of Survey is attached herewith and made a part thereof.

Iron pins set are 5/8"x30" rebar with plastic cap stamped "Canter P.S. 7226".

Basis of Bearings: NAD83(95) Ohio State Plane Grid - South Zone. West line of Section 30 being N 03°03'28" E.