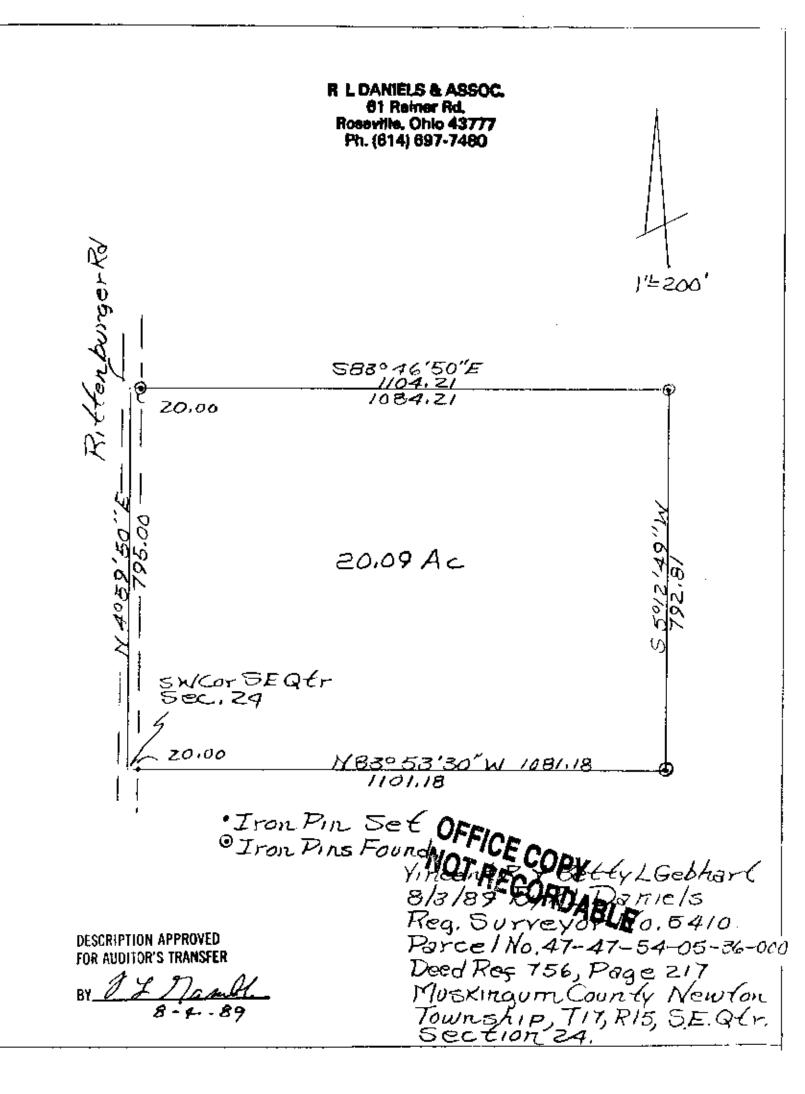

Vincent R. & Betty L. Gebhart 8/3/89

NA

Situated in the State of Ohio, County of Muskingum, Township of Newton, Township 17, Range 15, part of the Southeast Quarter of Section 24, bounded and described as follows:

Beginning at the Southwest corner of the Southeast Quarter of Section 24; thence on West line of said quarter section and Rittenberger Road North 4° 59' 50" East 795.00 feet; thence leaving section line South 83° 46' 50" East 1104.21 feet to an axel found passing an axel reset at 20.00 feet; thence South 5° 12' 49" West 792.81 feet to an iron pin found; thence North 83° 53' 30" West 1101.18 feet to the place of beginning passing an iron pin set at 1081.18 feet, containing 20.09 acres more or less.

Bearings are based on the West line of the Southeast Quarter of Section 24 bearing North 4  $^{\rm O}$  59' 50" East.

Deed Reference Wol. 756, Page 217.

Being all of Auditor's Parcel No. 47-47-54-05-36-000.

R. L. Daniels Registered Surveyor No. 5410

DESCRIPTION APPROVED FOR AUDITOR'S TRANSFER

- -

.

BY J.J. Mamble 8-4-89