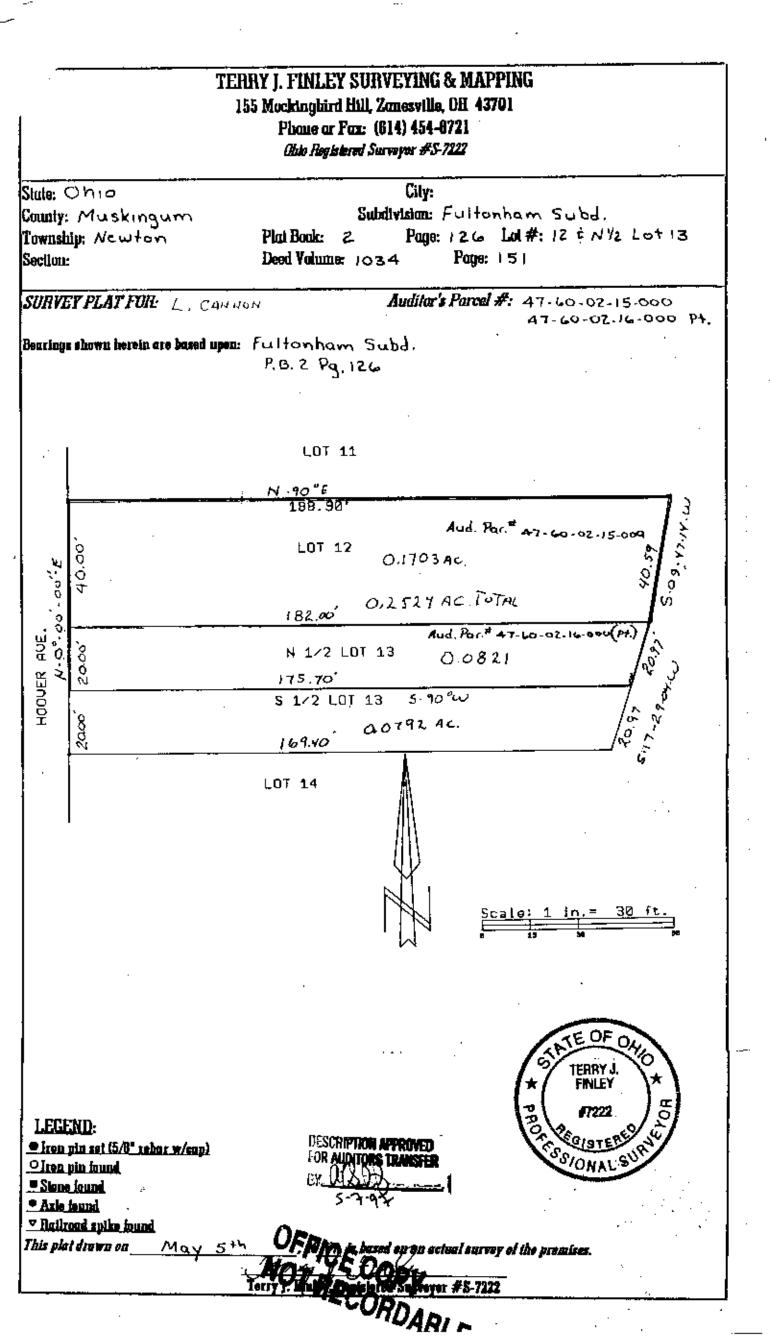

## **TERRY J. FINLEY SURVEYING & MAPPING** 155 Mockingbird Hill, Zanesville, OH 43701 Phone or Fox: (614) 454-8721 Ohio Registered Surveyur #S-7222

## LEGAL DESCRIPTION FOR L. CANNON

SITUATED IN THE STATE OF OHIO, COUNTY OF MUSKINGUM, TOWNSHIP OF NEWTON, AND BEING LOT #12 AND THE NORTH HALF OF LOT #13 OF I.N. MCCOYS FULTONHAM SUBDIVISION, AS RECORDED IN PLAT BOOK 2, PAGE 126; BEING MORE PARTICULARLY BOUNDED AND DESCRIBED AS FOLLOWS:

BEGINNING AT THE NORTHWEST CORNER OF SAID LOT #12, THENCE, NORTH 90 DEGREES - OO MINUTES - OO SECONDS EAST, 188.90 PEET ALONG THE SOUTH LINE OF LOT #11 TO A POINT; THENCE, SOUTH 09 DEGREES - 47 MINUTES - 14 SECONDS WEST, 40.59 FEET TO A POINT AT THE NORTHEAST CORNER OF LOT #13; THENCE, SOUTH 17 DEGREES - 29 MINUTES - 04 SECONDS WEST, 20.97 FEET TO A POINT; THENCE, SOUTH 90 DEGREES - 00 MINUTES - 00 SECONDS WEST, 175.70 FEET TO A POINT ON THE EAST LINE OF HOOVER AVENUE, FROM WHICH THE SOUTHWEST CORNER OF LOT #13 BEARS SOUTH OO DEGREES - OO MINUTES - OO SECONDS WEST, 20.00 FEET; THENCE, NORTH OO DEGREES - OO MINUTES - OO SECONDS BAST, 60.00 FEET TO THE POINT OF BEGINNING, PASSING THE SOUTHWEST CORNER OF LOT #12 AT 20.00 FEET, AND CONTAINING 0.2524 ACRES MORE OR LESS, OF WHICH 0.1703 ACRES LIES IN LOT #12 AND 0.0821 ACRES LIES IN THE NORTH HALF OF LOT #13, AND LEAVING 0.0792 ACRES REMAINING IN THE SOUTH HALF OF LOT #13.

SUBJECT TO ALL LEGAL HIGHWAYS AND EASEMENTS OF RECORD.

BEARINGS DESCRIBED HEREIN ARE BASED UPON THOSE DESCRIBED IN PLAT BOOK 2, PAGE 126.

BEING ALL OF AUDITOR'S PARCEL #47-60-02-15-000 IN LOT #12 AND PART OF AUDITOR'S PARCEL #47-60-02-16-000 IN NORTH HALF OF LOT 13.

THIS DESCRIPTION, WRITTEN ON MAY 6, 1997, IS BASED ON AN ACTUAL SURVEY OF THE PREMISES BY TERRY J. FINLEY, OHIO REGISTERED SURVEYOR #S-7222.

OFFICE/COPY NOT RECORDABLE 222

DESCRIPTION APPROVED FOR AUDITORS TRANSFER GY DI ADD ا والترجيب عنه.

\_\_\_\_ • • •

.....

| LEGEND:<br>● Iron pin set (5/8" rebar w/cap)<br>○ iron pin found<br>■ Stone found<br>● Axle found<br>▼ Reifroad xptke found | DESCRIPTION APPROVED<br>FOR AUDITORS TRANSFER<br>BY. U.S. D | Contra la | TERES HAL |  |
|-----------------------------------------------------------------------------------------------------------------------------|-------------------------------------------------------------|-----------|-----------|--|
| This plat drawn on May 5th                                                                                                  | . 1897 is based on you actual su                            |           |           |  |
| Tetr                                                                                                                        | y J. Ffulgy, Registered Surveyor #S-7                       | 222       |           |  |