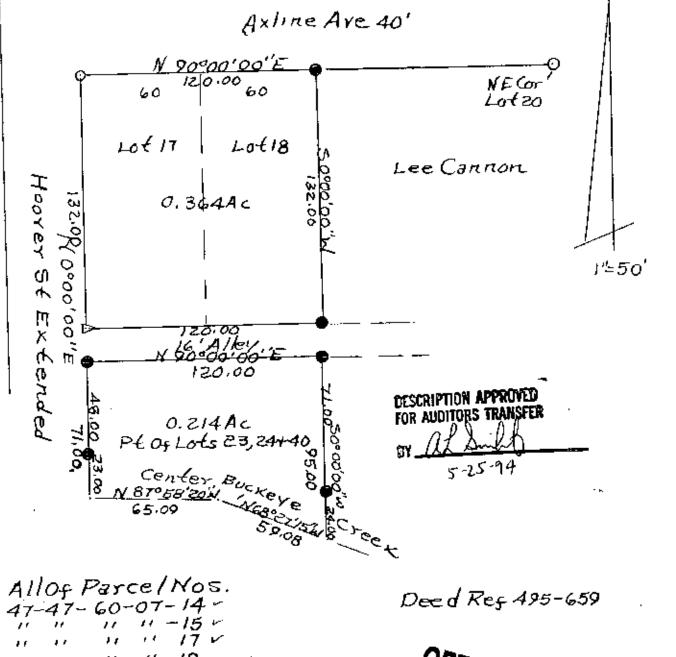

47-60-07-15 5860 HODUER ST 47-60-07-14 47-60-07-17

Mary Rucker 5/24/94

Situated in the State of Ohio, County of Muskingum, Township of Newton, Township 15, Range 14, Section 19, part of Cannon's Second Addition to East Fultonham, bounded and described as follows:

## Parcel One:

Beginning at an iron pipe found at the Northwest corner of Lot No. 17 of Cannon's Second Addition to East Fultonham; thence North 90° 00' 00" East along Axline Avenue (40 feet wide) 120.00 feet to an iron pin set at the Northeast corner of Lot No. 18; thence South 0° 00' 00" West along the East line of Lot No. 18 132.00 feet to an iron pin set; thence South 90° 00' 00" West along the North line of a 16.00 foot wide alley 120.00 feet to a railroad spike set; thence North 0° 00' 00" East along Hoover Street Extended 132.00 feet to the place of beginning, containing 0.364 acres more or less. Being Lots 17 and 18 of Cannon's Second Addition.

## Parcel Two:

Commencing at an iron pin at the Northeast corner of Lot No. 18 of Cannon's Second Addition to East Fultonham; thence South 0°00'00" West 148.00 feet to an iron pin set, the place of beginning; thence South 0°00'00" West 95.00 feet to the center of Buckeye Creek, passing an iron pin set at 71.00 feet; thence along center of Buckeye Creek the next two (2) courses and distances, North 68°27'15" West 59.08 feet to a point and North 87°58'20" West 65.09 feet to a point; thence leaving said creek North 0°00'00" East along Hoover Street Extended 71.00 feet to an iron pin set on the South line of a 16.00 foot wide alley, passing an iron pin set at 23.00 feet; thence along the South line of alley North 90°00'00" East 120.00 feet to the place of beginning, containing 0.214 acres more or less. Part Of Lots 25, 24, +40 Of Sand Addition.

Bearings are based on Axline Avenue of Cannon's Second Addition bearing North 90°00'00" East.

Being all of Auditor's Parcel Numbers 47-47-60-07-14, 47-47-60-07-15, 47-47-60-07-17, 47-47-60-07-19 and 47-47-60-07-20.

Iron pins set are No. 5 reinforcing bars 30 inches long with plastic I. D. caps.

Deed Reference: Volume 495, Page 659.

DESCRIPTION APPROVED FOR AUDITORS TRANSFER

C-25-94

OFFICE COPY DE BY:
NOT RECORDABLE
Registered Surveyor No. 5410

19

O Iron Pipe Found DR.R. Spike Set • Iron Pins Set No 5 Reinf Bars 30" Lg Plastic IDCaps

Reg Su Township Section 19 TIS, RIA, Section 19 Part Of Connon's 2nd Add Ition To E. Fultonham