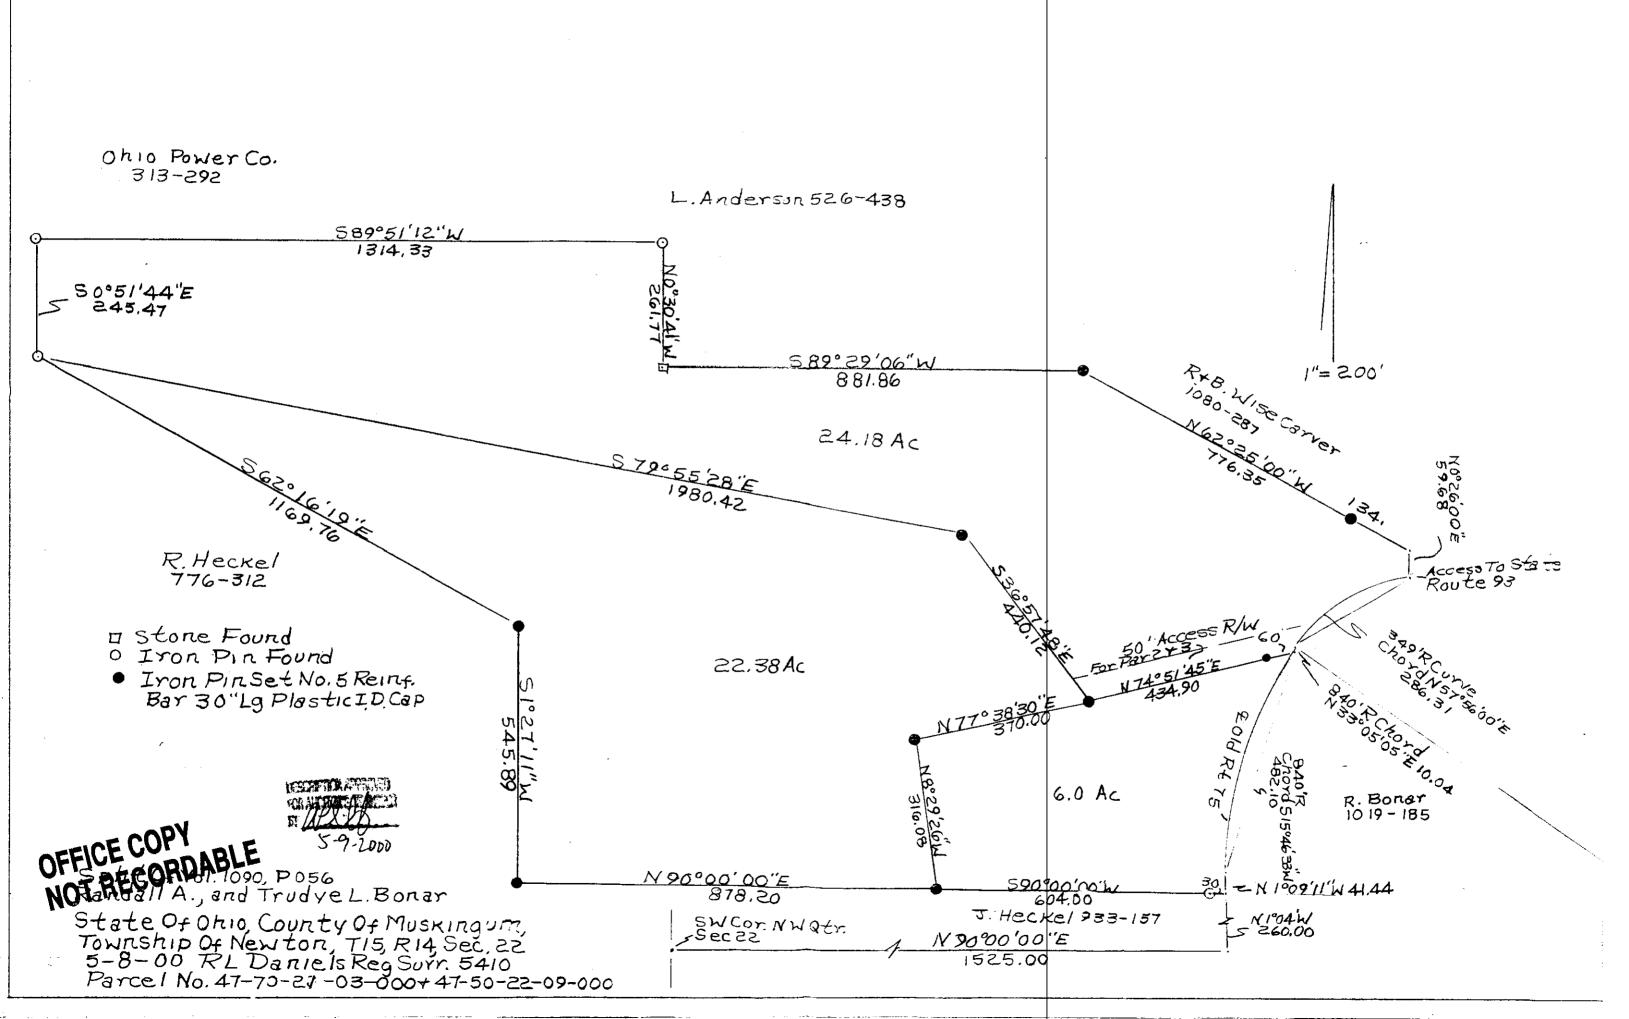

## Random A. Bonar and Trudye L. Bonar

Situated in the State of Ohio, County of Muskingum, Township of Newton, Township 15, Range 14, Section 22, bounded and described as follows:

Being part of Randall A. Bonar and Trudye L. Bonar Vol. 1090, Page 056 - Parcel No. 47-47-50-22-09-000 + 47-70-2/-03-000

Commencing at the Southwest Corner of the Northwest Quarter of Section 22; Thence North 90°00'00" East 1525.00 feet to a point in center of Old State Route 75; Thence North 1°04'00" West 260.00 feet to a point in said road; Thence South 90°00'00" West 604.00 feet to an iron pin set the place of beginning; Thence South 90°00'00" West along Richard Heckel Vol. 776, Page 317, 878.20 feet to an iron pin set; Thence along Richard Heckel Vol. 776, Page 312 the next 2 courses and distances: North 1°27'11" East 545.89 feet to an iron pin set, and North 62°16'19" West 1169.76 feet to an iron pin found; Thence along the split lines of Randall A. and Trudye L. Bonar and Parcel 3 the next 2 courses and distances: South 79°55'28" East 1980.42 feet to an iron pin set, and South 36°57'48" East 440.12 feet to an iron pin set passing the North line of 50 foot access right of way to Old State 75 at 390.00 feet from this point the South line of a 50 foot wide access right of way to Old State Route 75 extends North 74°51°45" East 434.90 feet to a point; Thence continuing along the split lines of said Randall and Trudye L. Bonar and a 6.0 acres Parcel the next 2 courses and distances: South 77°38'30" West 370.00 feet to an iron pin set, and South 8°29'26" East 316.08 feet to the place of beginning containing 22.38 acres more or less: 4.27 ACRES IN PRECE! 47-70-21.03.000 18.11 Acres in parcel 47:50-22-09-000

Bearings are based on the South line of the Northwest Quarter of Section 22 bearing South 90°00'00" West.

Above description is based on the survey by R.L. Daniels, Registered Surveyor No. 5410, May 4, 2000 and is intended for legal transfer of property described and does not intend to describe all or any easements of record nor encroachments unless otherwise indicated.

Iron pins set are No. 5 reinf, bars 30 inches long with plastic 1D caps.

Ref. Deed Vol. 1090, Page 056.

OFFICE COPY NOT RECORDABLE

59-2000