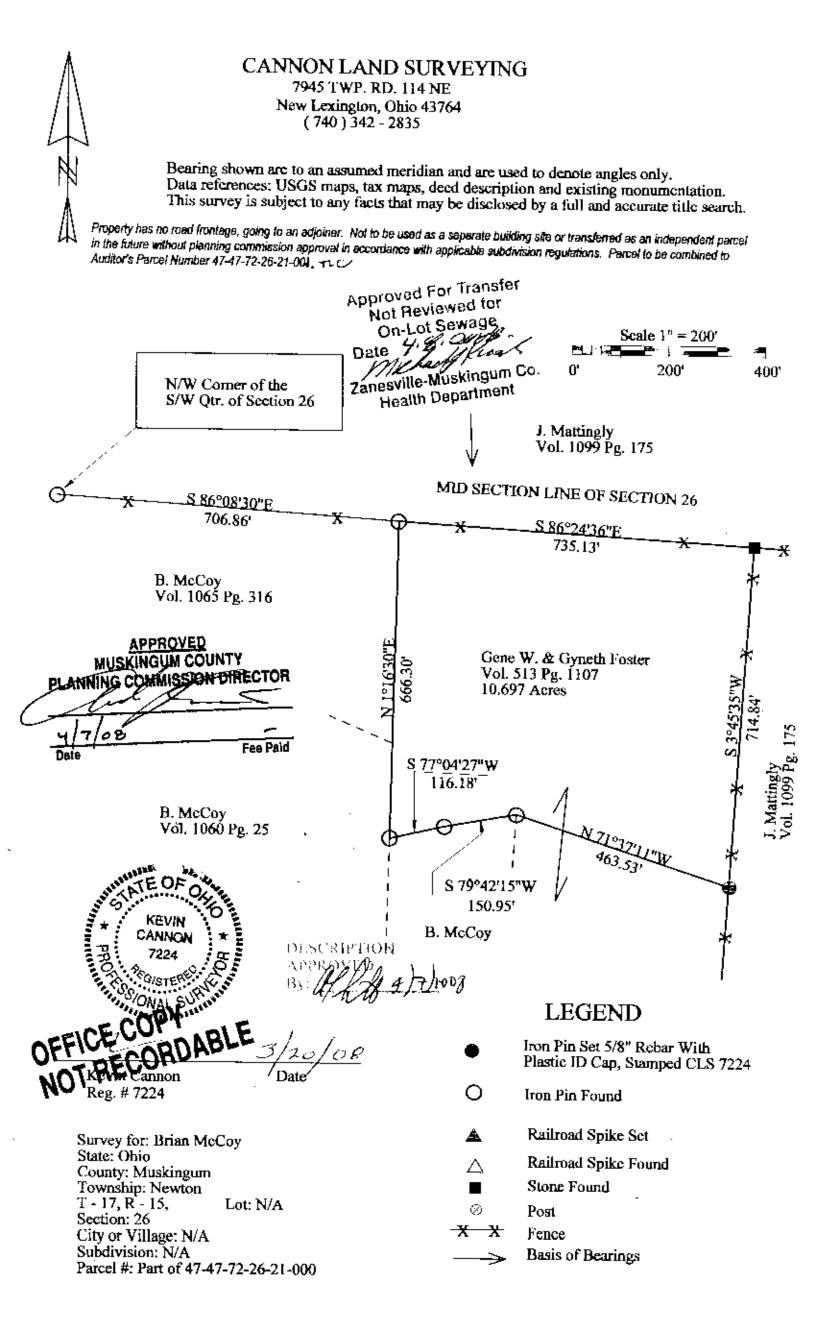

## CANNON LAND SURVEYING 7945 TWP, RD, 114 NE NEW LEXINGTON, OHIO 43764

Situated in the State of Ohio, County of Muskingum, Township of Newton, T-17, R-15, being a part of Gene W. & Gyneth Foster Vol. 513 Pg. 1107, being a part of the Southwest Quarter of Section 26, and more particularly described as follows:

Beginning at an iron pin found at the Northwest Corner of the Southwest Quarter of Section 26; thence along the Mid Section Line South 86 Degrees 08 Minutes 30 Seconds East 706.86 feet to an iron pin found and the place of beginning; thence continuing along said line along the South Line of J. Mattingly Vol. 1099 Pg. 175 South 86 Degrees 24 Minutes 36 Seconds East 735.13 feet to a stone found beside a very old corner post; thence along the West Line of J. Mattingly Vol. 1099 Pg. 175 South 03 Degrees 45 Minutes 35 Seconds West 714.84 feet to an iron pin set; thence across a new line North 71 Degrees 37 Minutes 11 Seconds West 463.53 feet to an iron pin found; thence along the B. McCoy South 79 Degrees 42 Minutes 15 Seconds West 150.95 feet to an iron pin found; thence along B. McCoy South 77 Degrees 04 Minutes 27 Seconds West 116.18 feet to an iron pin found; thence along the East Line of B. McCoy Vol. 1060 Pg. 25 & Vol. 1065 Pg. 316 North 01 Degrees 16 Minutes 30 Seconds East 666.30 feet to the place of beginning, containing 10.697 acres, more or less, subject to all legal highways and casements,

See plat attached,

DESCRIPTION

Al 4 7/208

Property has no road frontage, going to an adjoincr. Not to be used as a separate building site or transferred as an independent parcel in the future without planning commission approval in accordance with applicable subdivision regulations. Parcel to be combined to Auditor's Parcel Number 47-47-72-26-21-001.

Bearings are based on the Mid Section Line of Section 26 as being South 86 Degrees 24 Minutes 36 Seconds East.

This description was written from a survey made by Kevin Cannon PS 7224, March 20, 2008.

Parcel # Part of 47-47-72-26-21-000