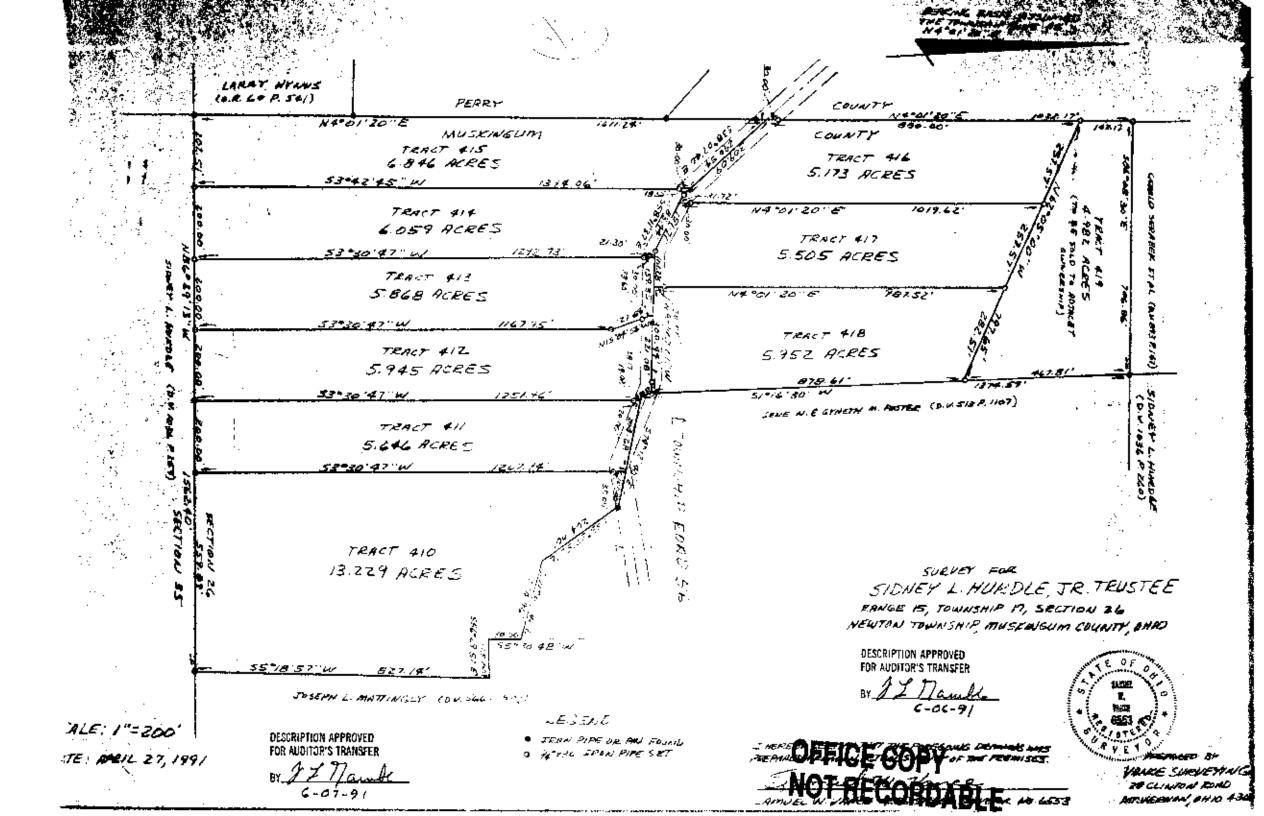

## 47-72-26-22 8999 PORTER RUN RA

## DESCRIPTION 5.173 ACRE TRACT - TRACT 416

Being situated in the southwest quarter of Section twenty-six (26), Township seventeen (17) North, Range fifteen (15) West, Newton Township, Muskingum County, State of Ohio and being part of that land conveyed to Sidney L. Hurdle record in Deed Volume 1036 Page 259 (Tract 6, parcel 2) in the Muskingum County Recorder's Office; being part of Muskingum County Auditor's Parcel #47-47-72-26-22-000 and being more particularly described as follows;

Beginning for reference at a RR Rail found at the southwest corner of Section 26, being the corners of Sections 26, 27, 34, and 35; thence North 04 degrees 01 minutes 20 seconds East along the west line of Section 26, the Perry-Muskingum County Line, a distance of 1611.24 feet to a point in the centerline of Township Road 56 and being the true place of beginning;

thence from the true place of beginning North 04 degrees 01 minutes 20 seconds East along the west line of Section 26, the Perry-Muskingum County Line, a distance of 880.00 feet (passing over a 3/4 inch iron pipe set at 30.00 feet) to a 3/4 inch iron pipe set;

thence South 62 degrees 05 minutes 00 seconds East a distance of 257.57 feet to a 3/4 inch iron pipe set;

thence South 04 degrees 01 minutes 20 seconds West a distance of 1019.62 feet (passing over a 3/4 inch iron pipe set at 989.62 feet) to a point in the centerline of Township Road 56;

thence North 58 degrees 11 minutes 37 seconds West along the centerline of Township Road 56 a distance of 31.72 feet to a 3/4 inch iron pipe set;

thence North 38 degrees 07 minutes 40 seconds West along the centerline of Township Road 56 a distance of 309.09 feet to the place of beginning containing 5.173 acres, more or less.

Subject to all legal right-of-way of previous record.

The above description was prepared from a survey made by me, Samuel W. Vance, Registered Surveyor No. 6553 in May, 1991. Bearing basis assumed, the south line of Section 26 as Sonth 86 degrees 29 minutes 13 seconds East.

> DESCRIPTION APPROVED FOR AUDITOR'S TRANSFER

**OFFICE COPY** NOT RECORDABLE

BY 17 Marufe \_\_\_\_\_