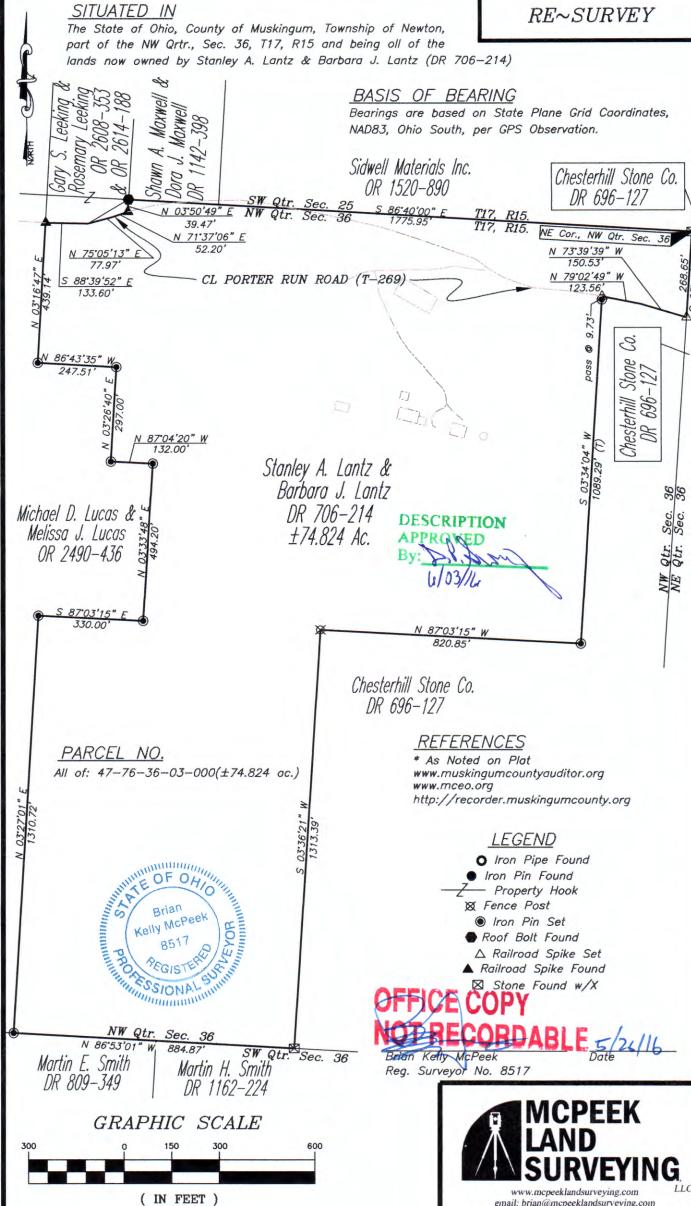

47-76-36-03-000

www.mcpeeklandsurveving.com email: brian@mcpeeklandsurveying.com 340 Robin Hood Ln.,\* Zanesville, Oh 43701 \* 740.704.6073

## Stanley A. Lantz & Barbara J. Lantz DR 706-214 +/-74.824 Ac.

Being a part of the Northwest Quarter of Section 36, Township 17, Range 15, Newton Township, Muskingum County, State of Ohio, also being all of the lands now owned by Stanley A. Lantz & Barbara J. Lantz (DR 706-214) as recorded in the Muskingum County Recorders Office and more fully described as follows.

Beginning at a stone found on the Northeast corner of the Northwest Quarter of Section 36, thence with the mid-section line, also being the west line of the lands now owned by Chesterhill Stone Co. (DR 696-127), S 03°47'25" W, 268.65 feet to a railroad spike set in the center of Porter Run Road (T-269);

thence with the center of said Porter Run Road the following two (2) courses:

- N 73°39'39" W, 150.53 feet to a point;
  N 79°02'49" W, 123.56 feet to a point;

thence leaving the center of said Porter Run Road and continuing with the west line of said Chesterhill Stone Co.'s lands the following three (3) courses:

- 1. S 03°34'04" W, 1089.29 feet to an iron pin set, passing an iron pin set at 9.73 feet;
- 2. N 87°03'15" W, 820.85 feet to an existing fence post;
- 3. S 03°36'21" W, 1313.39 feet to a stone found on the north line of the lands now owned by Martin H. Smith (DR 1162-224), also being on the south line of the Northwest Quarter of said Section 36;

thence with the south line of said Northwest Quarter, N 86°53'01" W, 884.87 feet to an iron pin set on the southeast corner of the lands now owned by Michael D. Lucas & Melissa J. Lucas (OR 2490-436);

thence with said Lucas' lands the following seven (7) courses:

- N 03°27'01" E, 1310.72 feet to an iron pin set;
  S 87°03'15" E, 330.00 feet to an iron pin set;
- 3. N 03°33'48" E, 494.20 feet to an iron pin set;
- 4. N 87°04'20" W, 132.00 feet to an iron pin set;
- 5. N 03°26'40" E, 297.00 feet to an iron pin set; 6. N 86°43'35" W, 247.51 feet to an iron pin set;
- 7. N 03°16'47" E, 439.14 feet to a railroad spike found in the center of said Porter Run Road;

thence with the center of said Porter Run Road the following three (3) courses:

- 1. S 88°39'52" E, 133.60 feet to a point;
- 2. N 75°05'13" E, 77.97 feet to a point;
- N 71°37'06" E, 52.20 feet to a railroad spike found;

thence leaving the center of said Porter Run Road and going with the common line of the lands now owned by Gary S. Leeking & Rosemary Leeking (OR 2614-188) and the lands now owned by Shawn A. Maxwell & Dora J. Maxwell (DR 1142-398), N 03°50'49" E, 39.47 feet to a roof bolt found on the north line of said Quarter Section;

thence with the north line of said Quarter Section, S 86°40'00" E, 1775.95 feet to the place of beginning, containing 74.824 acres more or less, subject to all legal highways and easements of record.

All bearings described herein are based on the Ohio State Plane Grid Coordinates, NAD83, Ohio South per GPS Observation on.

All iron pins set are 5/8 inch by 30 inch steel rebar with plastic identification caps marked MCPEEK PS8517.

The above described 74.824 acre parcel is based on a field survey made by Brian K. McPeek, PS 8517 of McPeek Land Surveying, LLC on 5/25/2016.

5/26/16 Brian Celly McPeek Parcel No. All of: 47-76-36-03-000 (+/- 74.824 ac.)

DESCRIPTION

47-76-36-03-000 A RE~SURVEY BASIS OF BEARING Bearings are based on State Plane Grid Caordinates, NAD83, Ohio South, per GPS Observation. Sidwell Materials Inc. Chesterhill Stone Co. OR 1520-890 DR 696-127 S 86\*40'00" F 1775.95' NE Cor., NW Qtr. 3 Stone -127 DESCRIPTION Chesterhill Stone Co. DR 696-127 REFERENCES \* As Noted on Plat www.muskingumcountyauditor.org www.mceo.org http://recorder.muskingumcounty.org **LEGEND** O Iron Pipe Found Iron Pin Found Property Hook Fence Post Iron Pin Set Roof Bolt Found △ Railroad Spike Set ▲ Railroad Spike Found Stone Found w/X Reg. Surveyor No. 8517 www.mcpeeklandsurveying.com email: brian@mcpeeklandsurveying.com 340 Robin Hood Ln.,\* Zanesville, Oh 43701 \* 740.704.6073

1 inch = 300 ft.