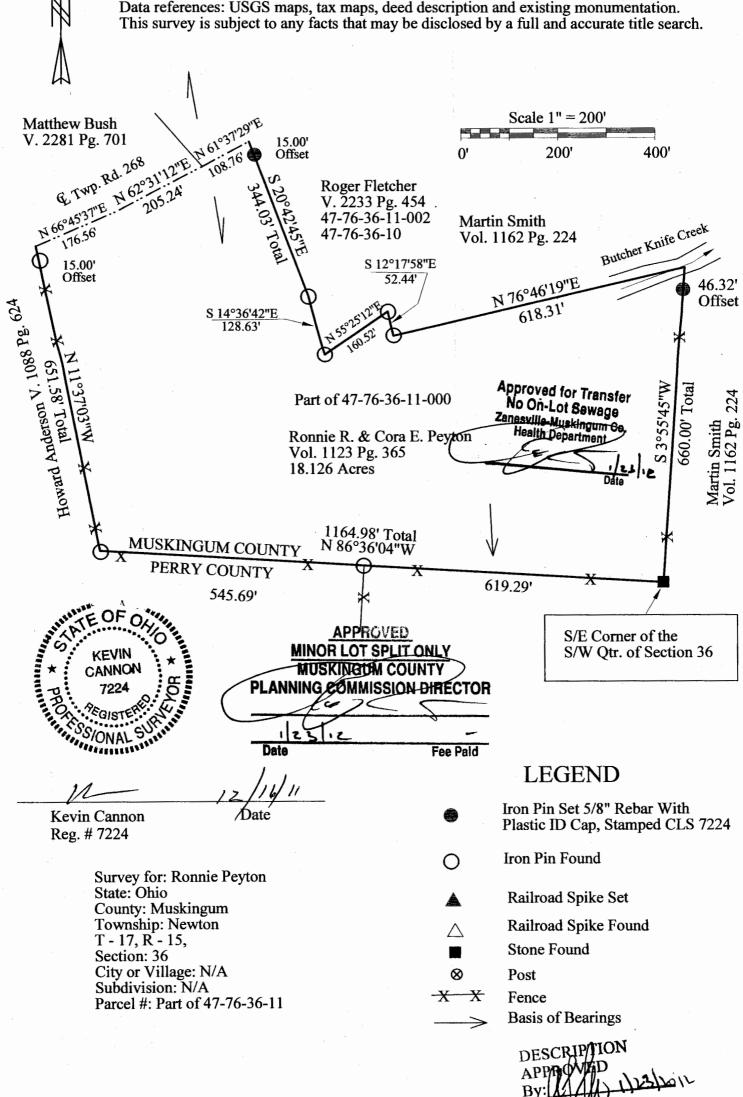

## EXMIBIT H

CANNON LAND SURVEYING 7945 TWP. RD. 114 NE **NEW LEXINGTON, OHIO 43764** 

47-76.36-11-003

Situated in the State of Ohio, County of Muskingum, Township of Newton, T- 17, R- 15, being a part of Ronnie R. & Cora E. Peyton Vol. 1123 pg. 365, being part of Section 36, and more particularly described as follows:

Beginning at a stone at the Southeast Corner of the Southwest Quarter of Section 36; thence along the Muskingum & Perry County Line North 86Degrees 36 Minutes 04 Seconds West 1164.98 feet to an iron pin found, passing an iron pin found at 619.29 feet; thence North 11 Degrees 37 Minutes 03 Seconds West 651.58 feet to a point in the centerline of Twp. Rd. 268, passing an iron pin found at 636.58 feet; thence along said centerline the next 3 courses to points: North 66 Degrees 45 Minutes 37 Seconds East 176.56 feet; thence North 62 Degrees 31 Minutes 12 Seconds East 205.24 feet; thence North 61 Degrees 37 Minutes 29 Seconds East 108.76 feet; thence leaving said centerline South 20 Degrees 42 minutes 45 Seconds East 344.03 feet to an iron pin found, passing an iron pin set at 15.00 feet; thence South 14 Degrees 36 Minutes 42 Seconds East 128.63 feet to an iron pin found; thence North 55 Degrees 25 Minutes 12 Seconds East 160.52 feet to an iron pin found; thence South 12 Degrees 17 Minutes 58 Seconds East 52.44 feet to an iron pin found; thence North 76 Degrees 46 Minutes 19 Seconds East 618.31 feet to a point in Butcher knife Creek; thence South 03 Degrees 55 Minutes 45 Seconds West 660.00 feet to the place of beginning, containing 18.126 acres, more or less, subject to all legal highways and easements.

See plat attached.

Subject to Twp. Rd. 268 R/W.

Iron pins set are 5/8 inch rebar 30 inches long, with plastic ID caps.

Bearings are based on the South Line of Section 36 as being North 86 Degrees 36 Minutes 04 Seconds West. PArcel Number: 47-76-36-11-000

PATT OF This description was written from a survey made by Kevin Cannon PS # 7224, December 16, 2011.

> **KEVIN CANNON** REG. NO. 7224

MINOR LOT SPLIT ONLY **MUSKINGUM COUNTY** 

ANNING COMMISSION DIRECTOR

## CANNON LAND SURVEYING

7945 TWP. RD. 114 NE New Lexington, Ohio 43764 (740)342 - 2835

Bearings shown are to an assumed meridian and are used to denote angles only. Data references: USGS maps, tax maps, deed description and existing monumentation.