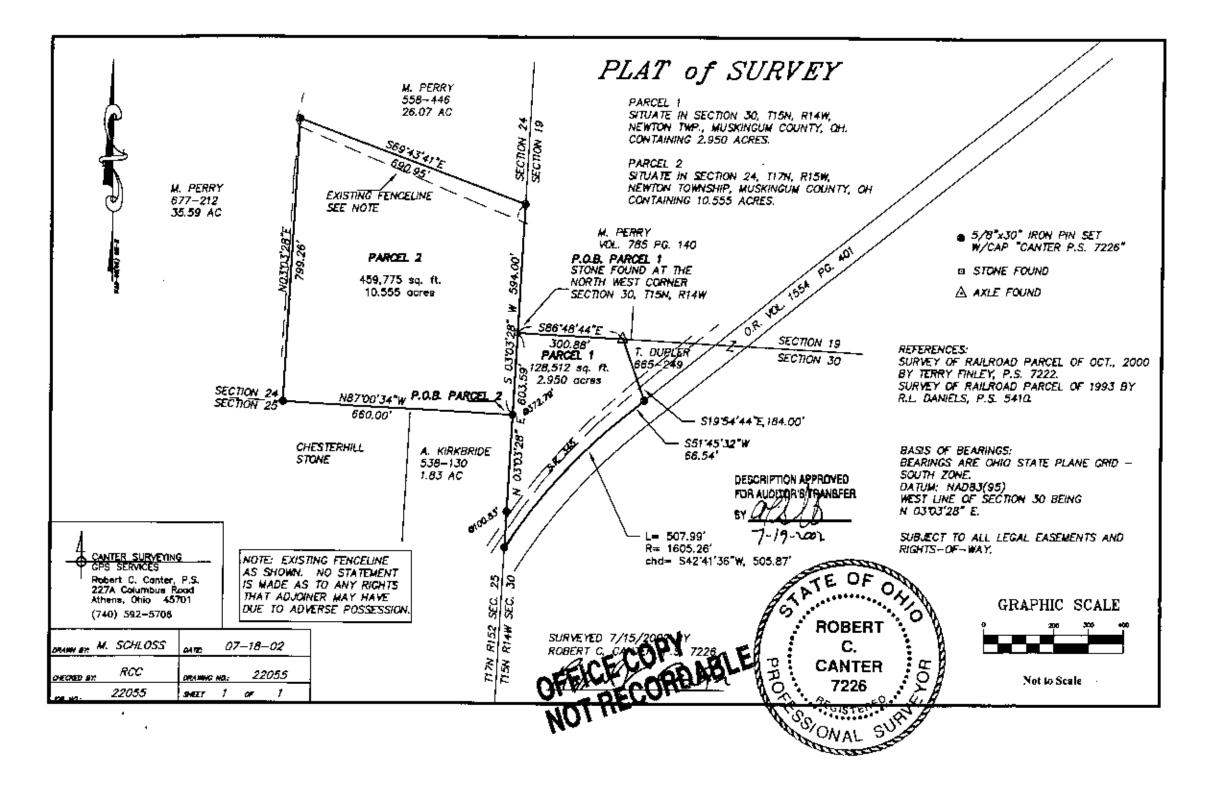

## Parcel 1

Being a part of Section 30, T15N, R14W. **Point-of-Beginning** being a stone found at the northwest corner of said Section 30;

Thence S 86°48'44" E 300.88 feet along the north line of said Section 30 to an axle found;

Thence S 19°54'44" E 184.00 feet to an iron pin set on the northerly line of former railroad parcel (reference: O.R. Vol 1554 Pg. 401);

Thence S 51°45'32" W 66.54 feet along said northerly line;

Thence continuing along said line with a curve to the left having a length of 507.99 feet, a radius of 1605.26 and a chord bearing S 42°41'36" W 505.87 feet to an iron pin set on the west line of said Section;

Thence N 03°03'28" E 603.59 feet along said west line to the Point-of-Beginning (reference: passing iron pins set at 100.83 feet and 372.79 feet).

6003 SALTILLO RA

Containing 2.950 acres. Auditor's Tax Parcel 47-47-80-04-01-000.

## Parcel 2

Being a part of Section 24, T17N, R15W. Point-of-Beginning being an iron pin set at the southeast corner of said Section (reference: stone found N 03°03'28" E 230.80 feet);

Thence N 87°00'34" W 660.00 feet to an iron pin set;

Thence N 03°03'28" E 799.26 feet to an iron pin set;

Thence S 69°43'41" E 690.95 feet to an iron pin set in the east line of said Section;

Thence S 03°03'28" W 594.00 feet to the Point-of-Beginning.

Containing 10.555 acres. Auditor's Tax Parcel 47-47-54-05-35-000.