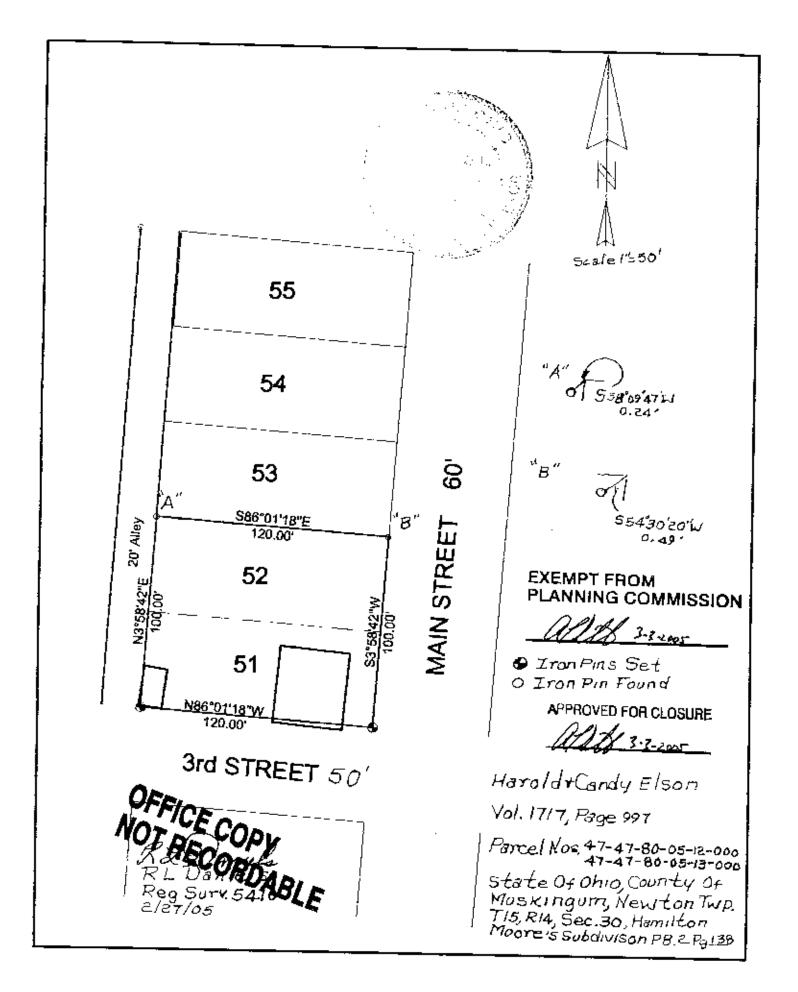

47-80-05-12 6085 FULDIN ROSTE 47-86-05-13

## Harold and Candy Elson

Situated in the State of Ohlo, County of Muskingum, Township of Newton, Township 15, Range 14, Section 19, Lots 51 and 52 of Hamilton Moore Subdivision Plat Book 2, Page 138 to East Fultonham bounded and described as follows:

Being all of Harold and Candy Elson Vol. 1717, Page 997, Parcel Numbers 47-47-80-05-12-000 and 47-47-80-05-13-000.

Beginning at an iron pin set at the Southwest Corner of Lot 51; Thence North 03°58'42" East along a 20.00 foot alley and the West line of Lots 51 and 52 100.00 feet to a point the Northwest Corner of Lot 52 from which an iron pin found bears South 58°09'47" West 0.24 feet; Thence South 86°01'18" East along the North line of Lot 52, 120.00 feet to a point from which an iron pin found bears South 54°30'20" West 0.49 feet; Thence South 03°58'42" West along Main Street (Fultonrose Road) 100.00 feet to an iron pin set on the North line of Third Street; Thence North 86°01'18" West along Third Street 120.00 feet to the place of beginning containing 0.275 Acres more or less:

Bearings are based on Main Street bearing North 03°58'42" East.

Above description is based on the survey of R.L. Daniels, Registered Surveyor No. S430, February 27, 2005, is intended for the legal transfer of property described and does not intend to describe all or any easements of record nor encroachments unless otherwise indicated.

Iron pins set are No. 5 reinforced bars 30 inches long with plastic ID caps,

Reference Vol. 1717, Page 997,

EXEMPT FROM PLANNING COMMISSION