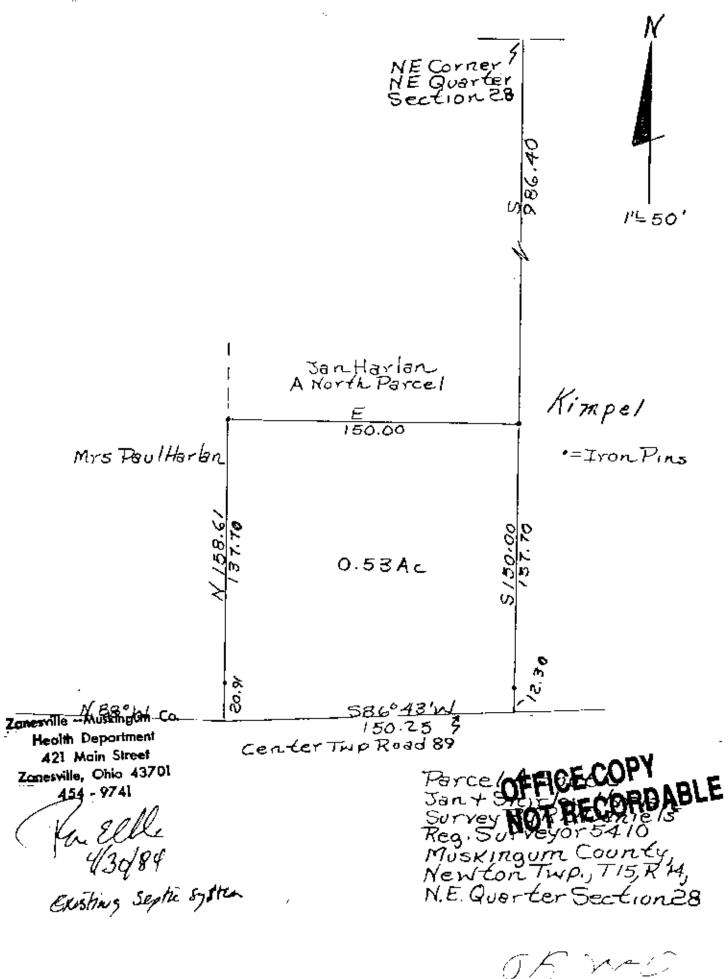

Jan Harlan Parcel A South 7/23/83

Situated in the State of Onio, County of Muskingum, Township of The T 15, R 14, Northeast Quarter of Section 28, bounded and described as follows:

Commencing at the Northeast corner of the Northeast Quarter of Section 28; thence South on section line 986.40 feet to an iron pin the place of beginning; thence continuing South on section line 150.00 feet to the center of Township Road B9 passing an iron pin at 137.70 feet; thence South 86° 43' West 150.25 feet along center of Township Road; thence leaving said road North 158.61 feet to an iron pin passing an iron pin at 20.91 feet; thence East 150.00 feet to an iron pin the place of beginning and containing 0.53 acres more or less.

Above parcel being the South Half of the property described in Vol. 671, Page 279 to Jan & Shirley Harlan.

Above description is based on the bearing of the East line of the Northeast Quarter of Section 28 being North-South.

R. L. Daniels Registered Surveyor No. 5410

079 WAD 14 FO-83