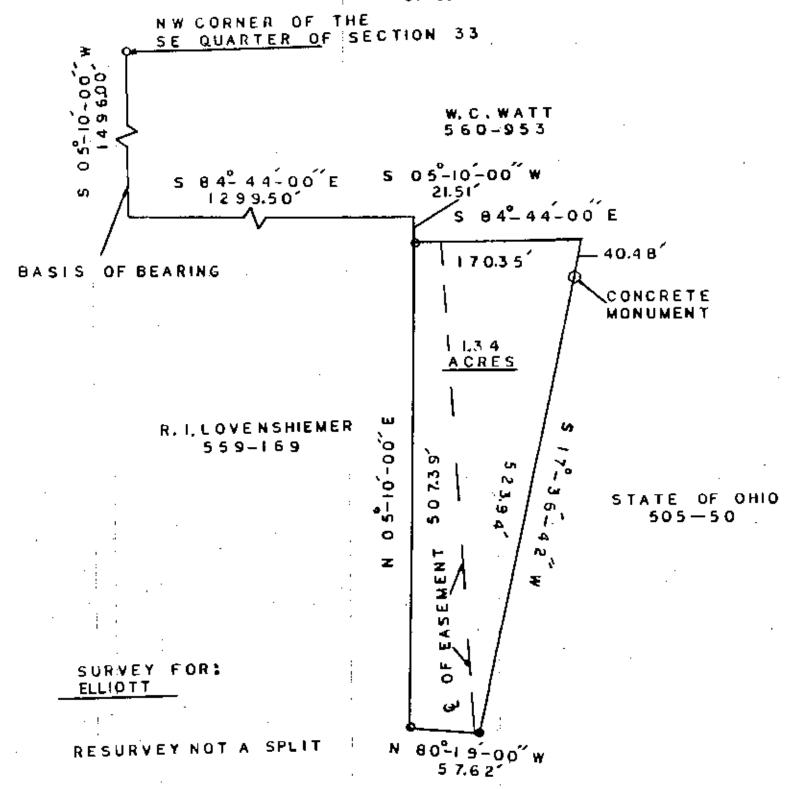

## DEED DESCRIPTION

Being a part of the Southeast Quarter of Section 33, T-15, R-14, Newton Township, Muskingum County, Ohio, and being more particularly described as follows:

Beginning at the Northwest Corner of the Southeast Quarter of Section 33; thence South 05 Degrees 10 Minutes 00 Seconds West 1496.00 feet to a point in the centerline of County Road 127; thence with said centerline South 84 Degrees 44 Minutes 00 Seconds East 1299.50 feet to a point; thence leaving said road South 05 Degrees 10 Minutes 00 Seconds West 21.51 feet to an axle found and the place of beginning; thence South 84 Degrees 44 Minutes 00 Seconds East 170.35 feet to a point; passing the centerline of a drive at 53.03 feet; thence South 17 Degrees 36 Minutes 42 Seconds West 523.94 feet to an iron pin set; passing a concrete monument at 40.48 feet; thence North 80 Degrees 19 Minutes 00 Seconds West 57.62 feet to an axle found; passing the centerline of a drive at 6.64 feet; thence North 05 Degrees 10 Minutes 00 Seconds East 507.39 feet to an iron pin found and the place of beginning, containing 1.34 acres, more or less, subject to all legal highways and easements. Subject to an easement in Vol. 430 Page 210.

Iron pins set are 5/8 inch rebar with plastic identification caps.

Bearings are based on the mid line of Section 33 as being North 05 Degrees 10 Minutes 00 Seconds East.

This description was written from a survey made October 12, 1987.