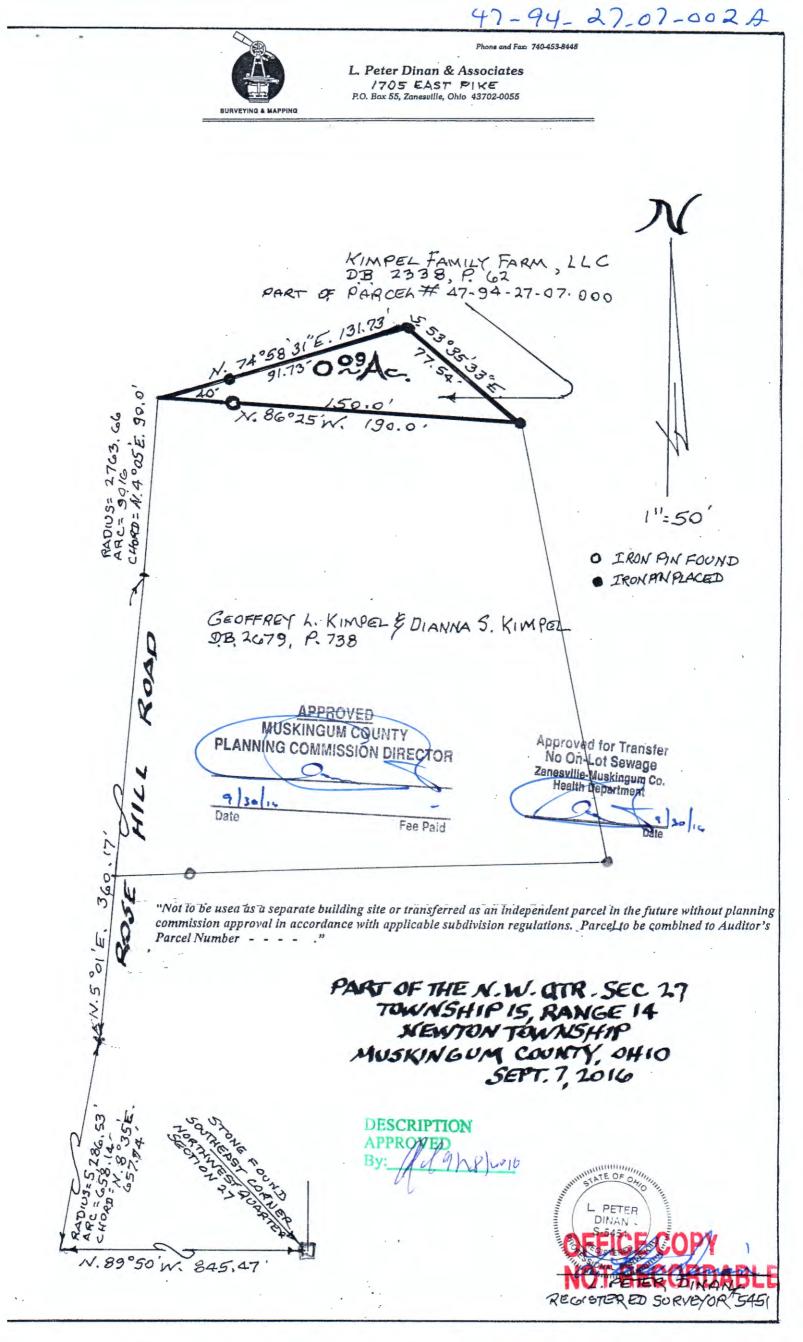

47-94-27-07-002

Kimpel Family Farm, LLC 0.09 Acres Description For Conveyance Part of Parcel #47-94-27-07-000 Deed Book 2338, Page 62

Situated in the State of Ohio, County of Muskingum, Township of Newton.

Being a part of the northwest quarter of Section 27, Township 15, Range 14 bounded and described as follows:

Commencing at a stone found at the southeast corner the northwest quarter of Section 27; thence north 89 of degrees 50 minutes west 845.47 feet to a point in the center of Rose Hill Road; thence along the center of Rose Hill Road the following three (3) courses and distances on a curve to the left having a radius of 5,286.53 feet an arc length of 658.14 feet the chord of which bears north 8 degrees 35 minutes east 657.74 feet to a point; thence north 5 degrees 01 minutes east 360.17 feet to a point; thence on a curve to the left having a radius of 2763.66 feet an arc length of 90.16 feet the chord of which bears north 4 degrees 05 minutes east 90.0 feet to a point the true place of beginning of the premises herein intended to be described; thence leaving said centerline and severing the property owned by Kimpel Family Farm LLC Deed Book 2338, Page 62, north 74 degrees 58 minutes 31 seconds east 131.73 feet to an iron pin placed passing an iron pin placed at 40.0 feet; thence south 53 degrees 35 minutes 33 seconds east 77.54 feet to an iron pin placed at the northeast corner of a 1.22 acre parcel conveyed to Geoffrey L. Kimpe! and Dianna S. Kimpel Deed Book 2679, Page 738; thence along the north line of said 1.22 acre parcel north 86 degrees 25 minutes west 190.0 feet to the true place of beginning passing an iron pin found at 150.0 feet containing nine hundredths (0.09) of an acre more or less.

Subject to the easements of Rose Hill Road.

This description written from a survey made by L. Peter Dinan, Registered Surveyor #5451, September 8, 2016.

| commission approv<br>Parcel Number - | I in accordance with applicable subdivision regulations. ParceL to be combined to Auditor's<br>DESCRIPTION<br>APPROVED<br>By: 44 4 5001 |  |
|--------------------------------------|-----------------------------------------------------------------------------------------------------------------------------------------|--|
|                                      | APPROVED<br>MUSKINGUM COVNTY<br>PLANNING COMMISSION DIRECTOR<br>Date Fee Paid                                                           |  |