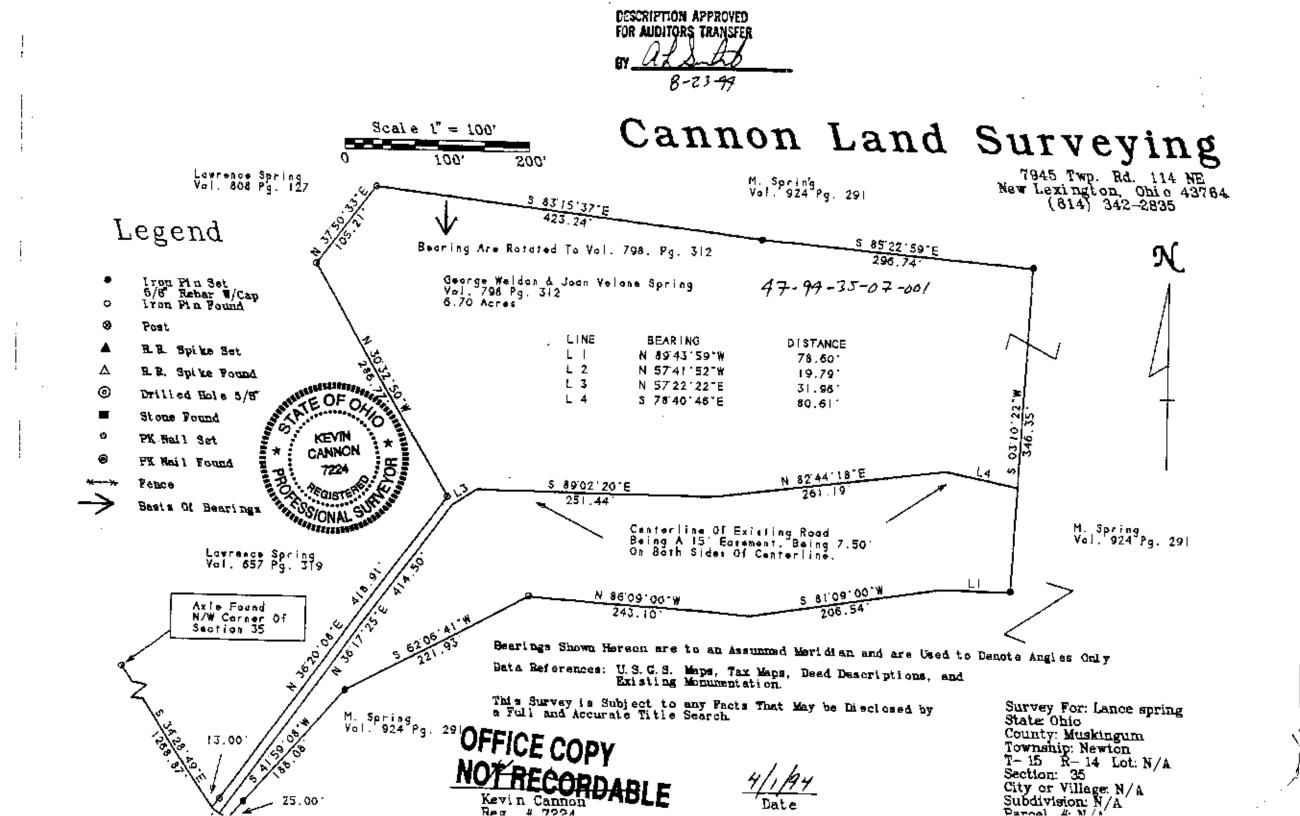

## CANNON LAND SURVEYING

7945 TWP RD. 114 NE NEW LEXINGTON, OHIO 43764 614-342-2835

## DEED DESCRIPTION

Situated in the State of Ohio, County of Muskingum, Township of Newton, T-15, R-14, being a part of George Weldon & Joan Velone Spring Vol. 798 Pg. 312, being part of the Northwest Quarter of Section 35, and more particularly described as follows:

Beginning at an axle found at the Northwest Corner of Section 35 thence South 34 Degrees 28 Minutes 49 Seconds East 1268.87 feet to a point in the centerline of Township Road 262 and the place of beginning; thence leaving said road North 36 Degrees 20 Minutes 08 Seconds East 418.91 feet to an iron pin found, passing an iron pin found at 13.00 feet; thence North 30 Degrees 32 Minutes 50 Seconds West 286.77 feet to an iron pin found; thence North 37 Degrees 50 Minutes 33 Seconds East 105.21 feet to an iron pin found; thence South 83 Degrees 15 Minutes 37 seconds East 423.24 feet to an iron pin set; thence South 85 Degrees 22 Minutes 59 Seconds East 296.74 feet to an iron pin set; thence South 03 Degrees 10 Minutes 22 seconds West 346.35 feet to an iron pin set; thence North 89 Degrees 43 Minutes 59 Seconds West 78.60 feet to a point; thence South 81 Degrees 09 Minutes 00 Seconds West 206.54 feet to a point; thence North 86 Degrees 09 Minutes 00 Seconds West 243.10 feet to an iron pin found; thence South 62 Degrees 06 Minutes 41 Seconds West 221.93 feet to an iron pin set; thence South 41 Degreee 59 Minutes 08 Seconds West 188.08 feet to a point in said road, passing an iron pin st at 163.08 feet; thence along said road North 57 Degrees 41 Minutes 52 Seconds West 19.79 feet to the place of beginning, containing 6.70 acres, more or less, subject to all legal highways and easements.

Subject to the following 15 foot ensement being 7.50 feet on both sides of the following described centerline.

Beginning at an axle Found at the Northwest Corner of Section 35; thence South 34 Degrees 28 Minutes 49 Seconds East 1268.87 feet to a point in the centerline of Township Road 262; thence South 57 degrees 41 Minutes 52 Seconds East 9.79 feet to a point in said centerline and the place of beginning; thence leaving said road the next 5 courses to points: North 36 Degrees 17 Minutes 25 Seconds East 414.50 feet; thence North 57 Degrees 22 Minutes 22 Seconds East 31.96 feet; thence South 89 Degrees 02 Minutes 20 Seconds East 251.44 feet; thence North 82 Degrees 44 Minutes 18 Seconds East 261.19 feet; thence South 78 Degrees 40 Minutes 46 Seconds East 80.61 feet to a point on the East line of the above describod 6.70 aore tract.

47-94-15-07-001

OFFICE COPY NOT RECORDABLE

**DESCRIPTION APPROVED** FOR AUDITORS, TRANSFER GY . 8-23-94