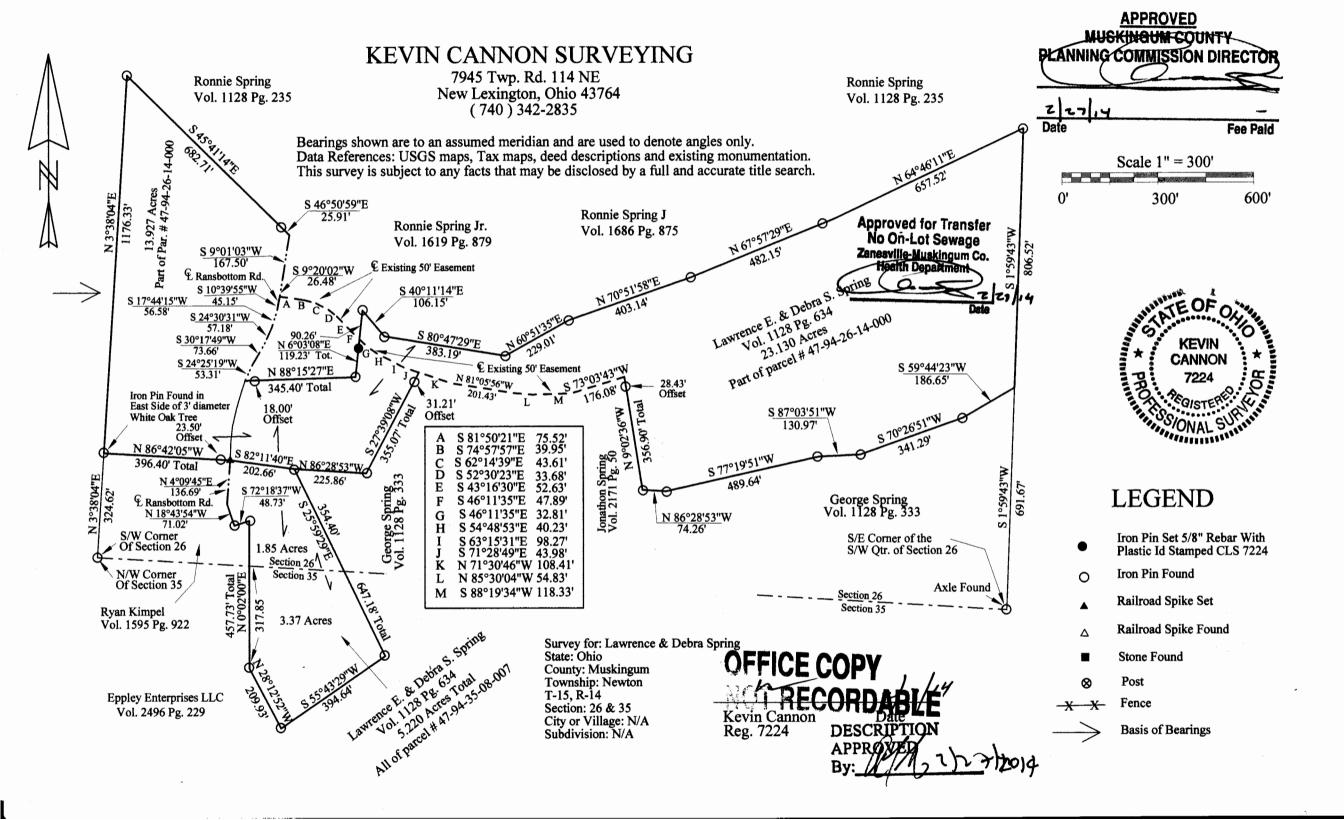

## **CANNON LAND SURVEYING** 7945 TWP. RD. 114 NE **NEW LEXINGTON, OHIO 43764**

Situated in the State of Ohio, County of Muskingum, Township of Newton, T- 15, R- 14, being a part of Lawrence E. & Debra S. Spring Vol. 1128 Pg. 634, being a part of Section 26 & 35, and more particularly described as follows:

Beginning at an iron pin found at the Southwest Corner of Section 26; thence along the West Line of Section 26 North 03 Degrees 38 Minutes 04 Seconds East 324.62 feet to an iron pin found (iron pin is in the East side of an old 3' diameter White Oak Tree); thence South 86 Degrees 42 Minutes 05 Seconds East 396.40 feet to a railroad spike set and the place of beginning, passing an iron pin found at 372.25 feet; thence South 82 Degrees 11 Minutes 40 Seconds East 202.66 feet to an iron pin found; thence South 25 Degrees 59 Minutes 29 Seconds East 647.18 feet to an iron pin found, passing the North Line of Section 35 at 354.40 feet; thence South 55 Degrees 43 Minutes 29 Seconds West 394.64 feet to an iron pin found; thence North 28 Degrees 12 Minutes 52 Seconds West 209.93 feet to an iron pin found; thence North 00 Degrees 02 Minutes 00 Seconds East 457.73 feet to an iron pin found, passing the South Line of Section 26 at 317.85 feet; thence South 72 Degrees 18 Minutes 37 Seconds West 48.73 feet to an iron pin found; thence North 18 Degrees 43 Minutes 54 Seconds West 71.02 feet to a point in Ransbottom Road; thence with said road North 04 Degrees 09 Minutes 45 Seconds East 136.69 feet to the place of beginning, containing 5.220 acres total, being 1.85 acres in Section 26 (part of parcel #47-94-26-14-000 0, being 3.37 acres in Section 35 (all of parcel #47-94-35-08-007) acres, more or less, subject to all legal highways and easements.

See plat attached.

Subject to Ransbottom Road R/W.

Iron pins set are 5/8 inch rebar 30 inches long, with plastic ID caps.

Bearings are based on the West Line of Section 26 as being North 03 Degrees 38 Minutes 04 Seconds East.

This description was written from a survey made by Kevin Cannon PS 7224, February 7, 2014.

Parcel # Part of 47-94-26-14-000 All of 47-94-35-08-007.

ANNO

Fee Paid

DESCRIPTION

1 2/24)20 y