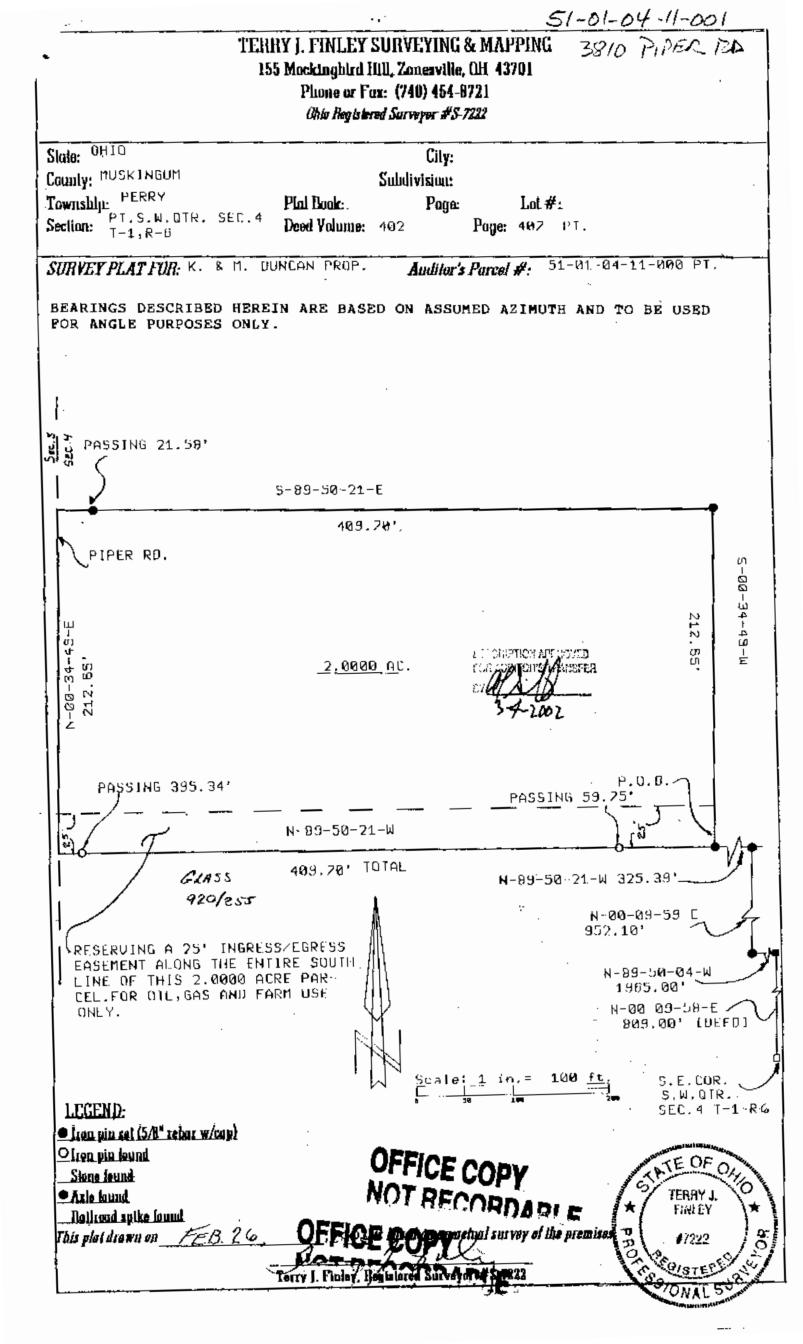

## LEGAL DESCRIPTION FOR ANDREW DUNCAN PROPERTY

SITUATED IN THE STATE OF OHIO, COUNTY OF MUSKINGUM, TOWNSHIP OF PERRY, AND BEING PART OF THE SOUTHWEST QUARTER OF SECTION 4, TOWNSHIP 1, RANGE 6, AND BEING PART OF THOSE LANDS INTENDED TO BE DESCRIBED IN DEED VOLUME 402, PAGE 407; BEING FURTHER BOUNDED AND DESCRIBED AS POLLOWS:

COMMENCING AT THE SOUTHEAST CORNER OF THE SOUTHWEST QUARTER OF SAID SECTION 4, THENCE, NORTH 00 DEGREES - 09 MINUTES - 58 SECONDS EAST, 809.00 FEET TO A POINT; THENCE, NORTH 89 DEGREES - 50 MINUTES - 04 SECONDS WEST, 1965.00 FEET TO A POINT; THENCE, NORTH 00 DEGREES - 09 MINUTES - 59 SECONDS EAST, 952.10 FEET TO AN AXLE FOUND; THENCE, NORTH 89 DEGREES - 50 MINUTES - 21 SECONDS WEST, 325.39 FEET TO AN IRON PIN SET, AND THE TRUE POINT OF BEGINNING FOR THE PARCEL HEREIN INTENDED TO BE DESCRIBED;

THENCE, CONTINUING NORTH 89 DEGREES - 50 MINUTES - 21 SECONDS WEST, 409.70 PEET TO A POINT IN PIPER ROAD ON THE WEST LINE OF SECTION 4, PASSING IRON PINS FOUND AT 59.75 FEET AND 395.34 PEET;

THENCE, NORTH OO DEGREES - 34 MINUTES - 49 SECONDS EAST, 212.65 FEET ALONG SAID SECTION LINE TO A POINT IN SAID PIPER ROAD;

THENCE, SOUTH 89 DEGREES - 50 MINUTES - 21 SECONDS EAST, 409.70 FEET TO AN IRON PIN SET, PASSING AN IRON PIN SET AT 21.58 FEET;

THENCE, SOUTH OO DEGREES - 34 MINUTES - 49 SECONDS WEST, 212.65 FEET TO THE POINT OF BEGINNING, AND CONTAINING 2.0000 ACRES MORE OR LESS.

SUBJECT TO ALL LEGAL HIGHWAYS AND EASEMENTS OF RECORD.

BEARINGS DESCRIBED HEREIN ARE BASED UPON ASSUMED AZIMUTH AND TO BE USED FOR ANGLE PURPOSES ONLY.

IRON PINS SET ARE 5/8" REBAR WITH YELLOW IDENTIFICATION CAP (FINLEY S-7222).

BEING PART OF AUDITOR'S PARCEL #51-01-04-11-000.

THIS DESCRIPTION, WRITTEN ON FEBRUARY 28, 2002, IS BASED ON AN ACTUAL SURVEY OF THE PREMISES BY TERRY J. FINLEY, OHIO REGISTERED SURVEYOR #S-7222.

.. \_\_\_