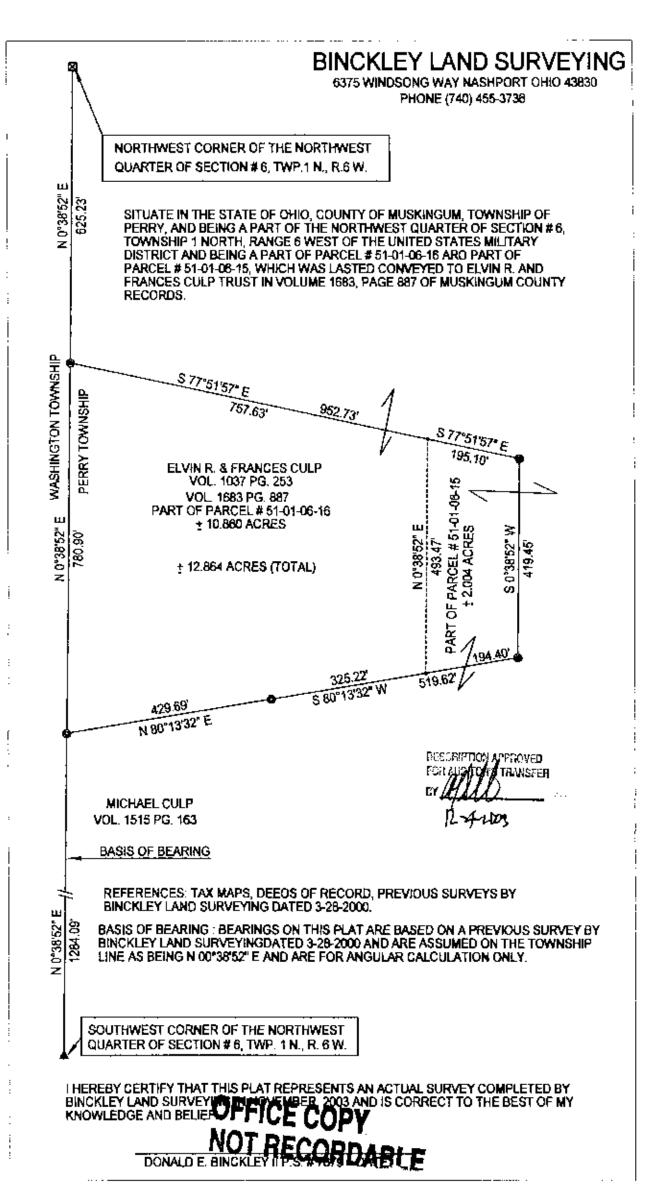

## DESRCIPTION OF A 12,864 ACRE TRACT

Situate in the State of Ohio, County of Muskingum, Township of Perry, and being part of the Northwest Quarter of Section # 6, in the Second Quarter of Township 1 North, Range 6 West in the United States Military District and being part of the Elvin R. and Frances Culp property recorded in Volume # 1683, Page 253, part of Parcel # 51-01-06-15 and part of Parcel # 51-01-06-16 of Muskingum County records and being more particularly described as follows;

Beginning for Reference at the Southwest corner of the Northwest Quarter of Section # 6, in the Second Quarter Township, Township 1 North, Range 6 West, thence along the Township line North 00 degrees 38 minutes 52 seconds East 1284.09 feet to an iron pin found and the True Place of Beginning; thence along said Township line North 00 degrees 38 minutes 52 seconds East 780.90 feet to an iron pin set; thence along a new line crossing Elvin R. and Frances Culp property (Vol. 1683, Pg. 887), South 77 degrees 51 minutes 57 seconds East 952.73 feet to an iron pin set; thence along a new line South 00 degrees 38 minutes 52 seconds West 419.45 feet to an iron pin set; thence along a new line South 80 degrees 13 minutes 32 seconds West 519.62 feet to an iron pin found; thence along Michael Culp property South 80 degrees 13 minutes 32 seconds West 429.69 feet to an iron pin found at the True Place of Beginning.

Containing 12.864 acres, more or less, 10.860 acres of Parcel # 51-01-06-16 and 2.004 acres of Parcel # 51-01-06-15, subject to all casements, restrictions, or right of ways, either written or implied. All iron pins set are # 5 rebar 30 inches long with a yellow I.D. cap labeled "BINCKLEY S = 7879".

Bearings on this description are based on a previous survey by Binckley Land Surveying dated 3-28-2000 and assume the Township line as being North 00 degrees 38 minutes 52 seconds East and are for angular calculation only.

This description was written from an actual survey completed by Binckley Land Surveying in November, 2003.

OFFICE COPY

Donald E. Binckle C. 1278 Date

DESCRIPTION APPROVED
FOH AUDITOR'S TRANSFER
BY A. L. Stomethant
12-4-2003 #4