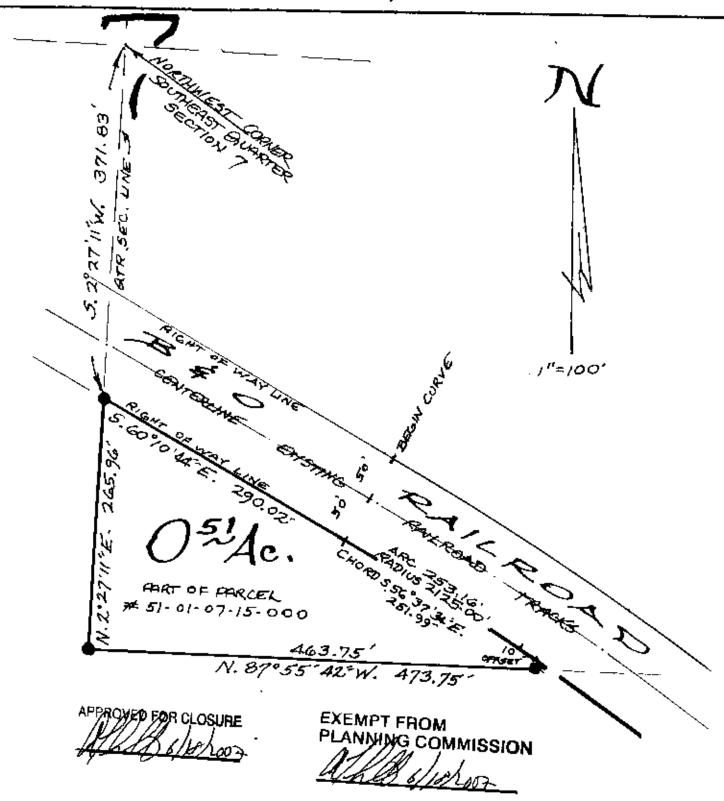

## L. Peter Dinan & Associates

27 South Sixth Street
P.O. Box 55, Zanesville, Ohio 43702-0055

William Burwell
0.51 Acres
Part of Parcel #51-01-07-15-000

Situated in the State of Ohio, County of Muskingum, Township of Perry.

Being a part of the Southeast Quarter of Section 7, Quarter Township 2, Township 1, Range 6 bounded and described as follows:

Commencing at the northwest corner of the Southeast quarter of Section 7; thence along the west line of said southeast quarter sonth 2 degrees 27 minutes 11 seconds west 371.83 feet to an iron pin on the sonth right of way line of the B. & O. Railroad and the true place of beginning of the premises herein intended to be described; thence along the south right of way line of said B. & O. Railroad sonth 60 degrees 10 minutes 44 seconds east 290.02 feet to a point; thence continuing along the south right of way line of the B. & O. Railroad on a curve to the right having a radius of 2125.0 feet an arc length of 253.16 feet (the chord of which bears south 56 degrees 37 minutes 34 seconds east 251.99) to a point; thence leaving said right of way line north 87 degrees 55 minutes 42 seconds west 473.75 feet to an iron pin, passing through an iron pin set at 10.0 feet; thence north 2 degrees 27 minutes 11 seconds east 265.96 feet to the true place of beginning, containing fifty-one hundredths (0.51) of an acre more or less.

This description written from a survey made by L. Peter Dinan, Registered Surveyor #5451, June 11, 2007.

APPROVED FOR CLOSURE

EXEMPT FROM PLANNING COMMISSION

OFFICE COPY NOT RECORDABLE

## L. PETER DINAN & ASSOCIATES 27 SOUTH SIXTH STREET ZANESVILLE, ONIO

PART OF
SOUTHEAST QUARTER SECTION 7
IN QUARTER TOWNSHIP 2 TOWNSHIP I, RANGE G
PERRY TOWNSHIP
MUSKINGUM COUNTY, OHIO
MAY 18, 2007