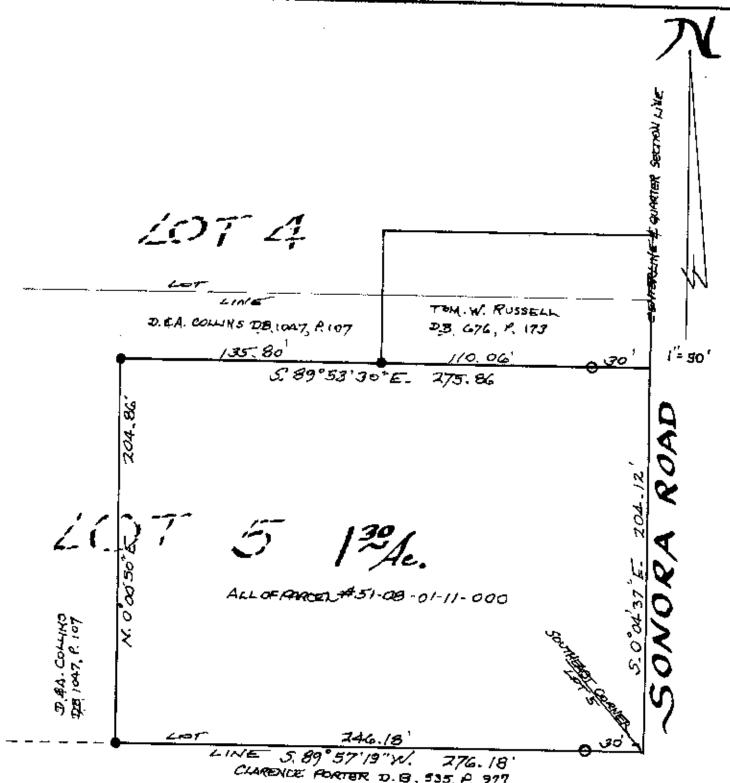

## L. Peter Dinan & Associates

27 South Sixth Street P.O. Box 55, Zanesville, Ohio 43702-0055

Description For Conveyance 1.30 Acres All of Parcel #51-08-01-11-000

Situated in the State of Ohio, County of Muskingum, Township of Perry.

Being a part of Lot 5 of the Subdivision of the Bowers Farm as recorded in Plat Book 1, Page 35 in the southwest quarter of Section 6, Township 1, Range 6 bounded and described as follows:

Beginning at the southeast corner of said Lot 5; thence along the south line of said Lot 5 south 89 degrees 57 minutes 19 seconds west 276.18 feet to an iron pin found, passing through an iron pin placed at 30 feet; thence north 0 degrees 00 minutes 50 seconds east 204.86 feet to an iron pin found; thence south 89 degrees 53 minutes 30 seconds east 275.86 feet to a point in the center of Sonora Road on the east line of said Lot 5, passing through an iron pin found at 135.80 feet and an iron pin placed at 245.96 feet; thence along the east line of said Lot 5 and the center of Sonora Road south 0 degrees 04 minutes 37 seconds east 204.12 feet to the place of beginning, containing one and thirty hundredths (1.30) acres more or less.

Subject to the easements of Sonora Road.

This description written from a survey me manage Surveyor #5451, January 6, 1998 made by L. Peter Dinan, Registered Surveyor #5451, January

## L. PETER DINAN & ASSOCIATES 27 SOUTH SIXTH STREET ZANESVILLE, OHIO

CLARENCE PORTER D. B. 535, P. 977

- IRON PW FOUND
- IROH PH PLACED

PART OF LOT 5 SUBDIVISION OF THE BOWERS FARM S.W. QTR SEC. 6, TWP. 1, RA. 6
PERRY TOWNSHIP
MUSKINGUM COUNTY OFFIO